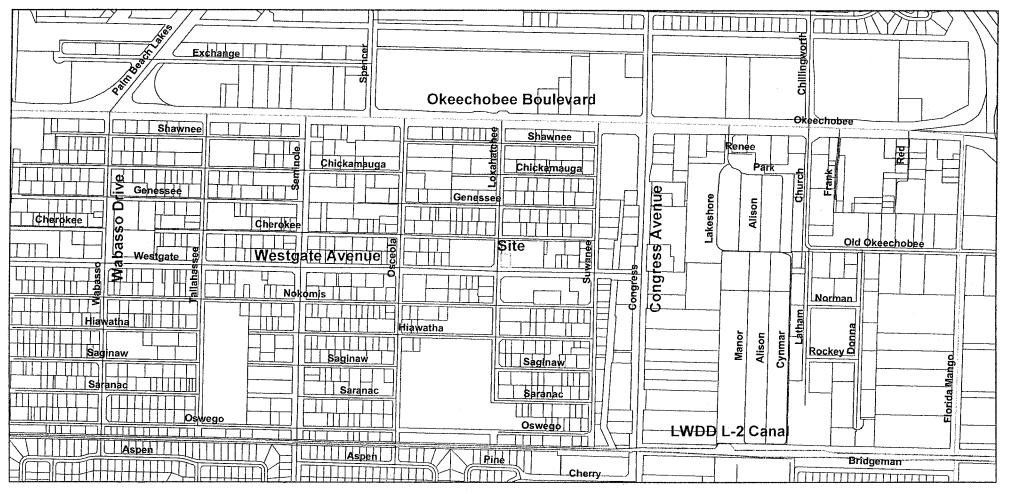

# Property Control Number (PCN) and Legal Description of Westgate/Belvedere Homes CRA-Owned Property

PCN: 00-43-43-30-05-000-0050

**Legal Description:** Tract E, Sharons Replat of part of Block 30, of Westgate Estates, according to the plat thereof as recorded in Plat Book 15, Page 64 of the Public Records of Palm Beach County, Florida.

LOCATION MAP OF WESTGATE/BELVEDERE HOMES CRA-OWNED PROPERTY FOR WESTGATE COMMONS - ATTACHMENT A

Westgate\_Commons\_Site C\_BCC\_Agenda\_ttem\_Attachment\_A.mdx