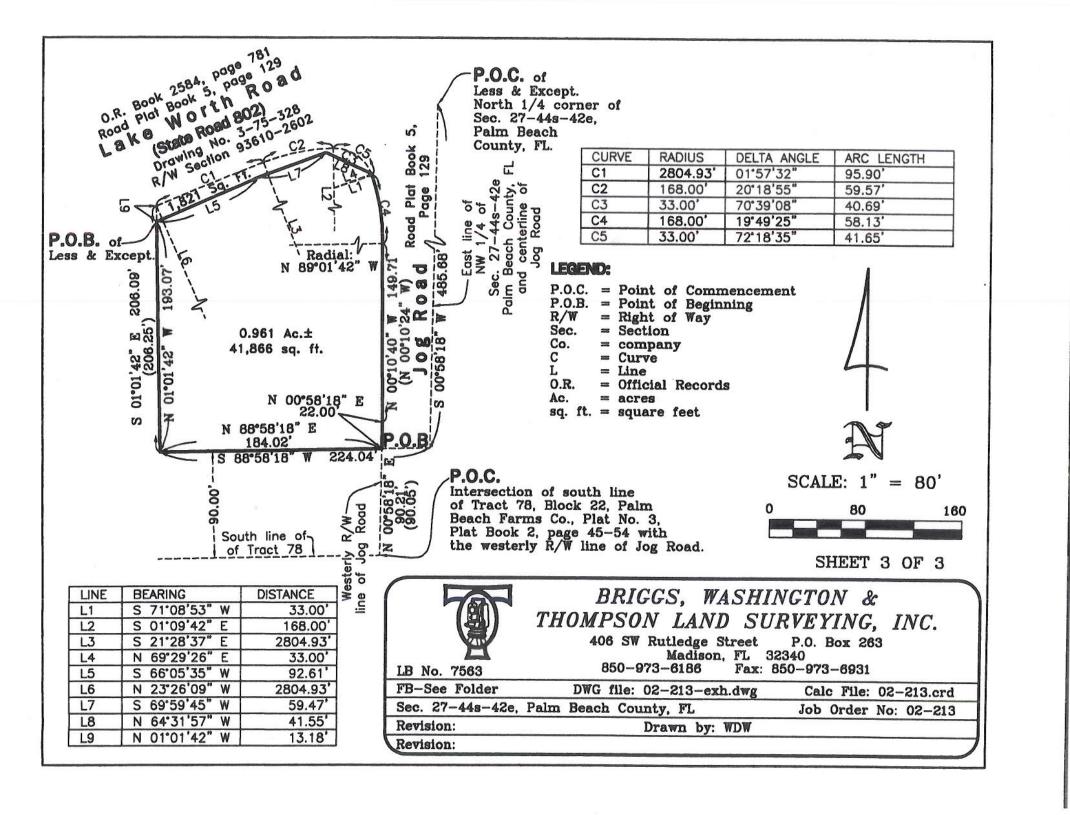

DESCRIPTION: O.R. Book 14376, page 333

Commencing at the intersection of the South line of Tract 78, Block 22, PALM BEACH FARMS CO. PLAT NO. 3, as recorded in Plat Book 2, pages 45 through 54, Public Records of Palm Beach County, Florida and the Westerly right-of-way line of Jog Road (as now laid out and in use); thence North 00 degrees 58 minutes 18 seconds East along said Westerly line, 90.21 feet (90.05 feet as measured) to the POINT OF BEGINNING; thence continuing North 00 degrees 58 minutes 18 seconds East 22.0 feet; thence North 00 degrees 10 minutes 40 seconds West (North 00 degrees 10 minutes 24 seconds West as measured), continuing along said Westerly line 149.71 feet to a point of curvature of a curve concave to the West, having a central angle of 19 degrees 49 minutes 25 seconds, a radius of 168.00 feet whose radial line passing through said point bears North 89 degrees 01 minutes 42 seconds West, said point being in the Southwesterly right-of-way for Lake Worth Road (S.R. 802) as recorded in Official Records Book 2584, page 781, Public Records of Palm Beach County, Florida; thence Northwesterly along the arc of said curve and along said right-of-way line, 58.13 feet to a point of compound curvature; thence Northwesterly along the arc of a curve concave to the Southwest having a central angle of 72 degrees 18 minutes 35 seconds, a radius of 33.00 feet, whose radial line passing through said point bears South 71 degrees 08 minutes 53 seconds West, and along said right—of—way line, an arc distance of 41.65 feet to a point of compound curvature; thence Westerly along the arc of a curve concave to the Southeast, having a central angle of 20 degrees 18 minutes 55 seconds, a radius of 168.00 feet whose radial line passing through said point bears South 1 degrees 09 minutes 42 seconds East and along said right—of—way line, a distance of 59.57 feet to a point of compound curvature; thence Southwesterly along the arc of a curve concave to the Southeast having a central angle of 1 degrees 57 minutes 32 seconds, a radius of 2804.93 feet whose radial line passing through said point bears South 21 degrees 28 minutes 37 seconds Fast and along said right—of—way line, an arc distance of 95.90 feet to a point 28 minutes 37 seconds East and along said right—of—way line, an arc distance of 95.90 feet to a point of tangency and the end of said curve; thence South 1 degrees 01 minutes 42 seconds East 206.09 feet (206.25 feet as measured) to the intersection of a line parallel with and 90.00 feet Northerly from the South line of said Tract 78; thence North 88 degrees 58 minutes 18 seconds East, along said line 184.02 feet to the POINT OF BEGINNING.

CONTINUED SEE PAGE 2

SHEET 1 OF 3

#### DESCRIPTION CONTINUED

Less and Excepting those lands conveyed to Wellington Green, LLC, a Delaware limited liability company, by Warranty Deed recorded in Official Records Book 16861, Page 970, of the Public Records of Palm Beach County, Florida as more particularly described as follows:

All that Lot, Piece or Parcel of land situate, lying and being in Section 27, Township 44 South, Range 42 East, the same being a portion of Tract 78 in Block 22, of The Palm Beach Farms Company Plat No. 3, according to the Plat thereof, as recorded in Plat Book 2, at page 45, of the Public Records of Palm Beach County, Florida and being more particularly described as follows:

Commence at the North ¼ corner of said Section 27; thence South 00'58'18" West along the East line of the Northwest ¼ of said Section 27 and the centerline of Jog Road for 485.68 feet; thence departing said east line of the Northwest ¼ of said Section 27 and the centerline of Jog Road, South 88'58'18" West for 224.04 feet; thence North 01'01'42" West for 193.07 feet to the Point of Beginning, thence continue North 01'01'42" West for 13.18 feet to a point of non-tangent intersection with the arc of a circular curve concave to the Southeast, with said point of non-tangent intersection bearing North 23'26'09" West from the center of said curve; from said point of non-tangent intersection, thence Northeasterly along the Southeasterly Right-of-Way line of Lake Worth Road (Florida State Road No. 802) and the arc of said curve, having a radius of 2804.93 feet and a central angle of 01'57'32" for 95.90 feet to a point of compound curvature concave to the Southeast; thence Northeasterly and Easterly along said Southeasterly Right-of-Way line of Lake Worth Road (Florida State Road No. 802) and the arc of said curve, having a radius of 168.00 feet and a central angle of 20'18'55" for 59.57 feet to a point of compound curvature concave to the Southwest; thence Southeasterly along said Southeasterly Right-of-Way line of Lake Worth Road (Florida State Road No. 802), the Westerly Right-of-Way of Jog Road and the arc of said curve, having a radius of 33.00 feet and a central angle of 70'39'08" for 40.69 feet to a point of non-tangent intersection with a line bearing North 64'31'57" West with said point of non-tangent intersection bearing North 69'29'26" East from the center of said curve; from said point of non-tangent intersection and departing said Westerly Right-of-Way line of Jog Road, thence North 64'31'57" West along the last described line for 41.55 feet; thence South 69'59'45" West for 59.47 feet; thence South 66'05'35" West for 92.61 feet to the Point of beginning.