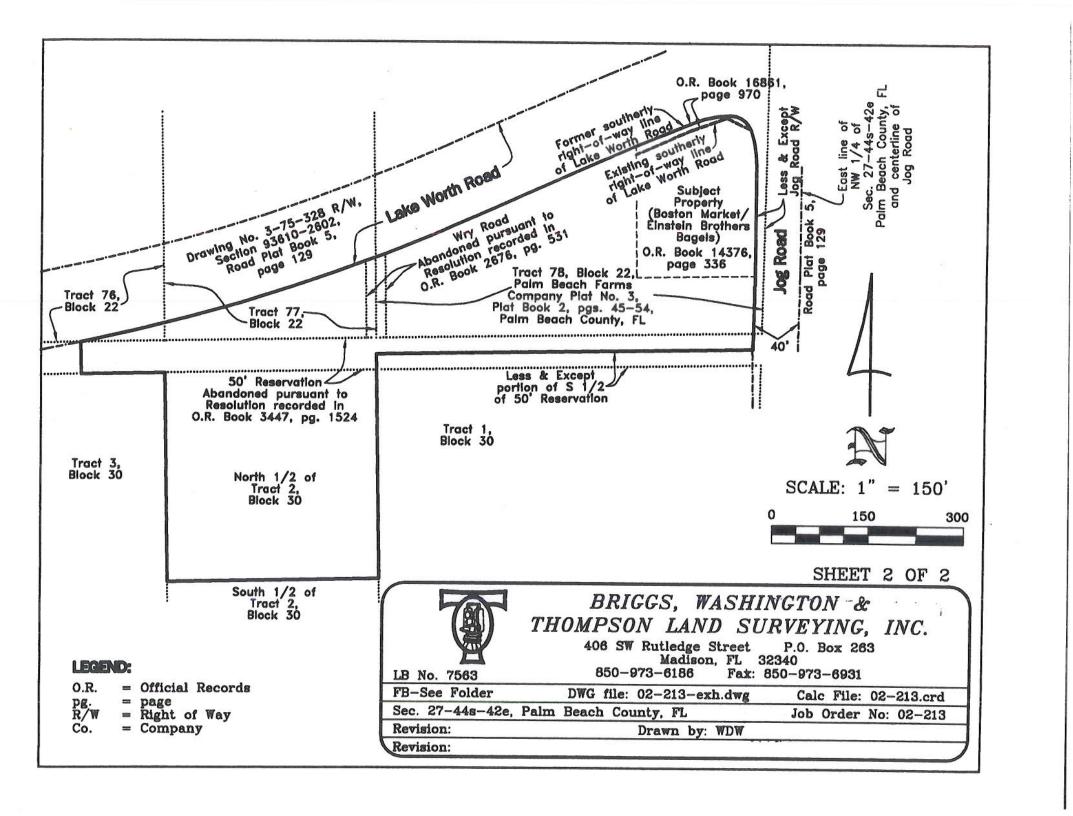

DESCRIPTION: Official Records Book 3679, page 1042

Those portions of Tracts 76, 77 and 78, Block 22, lying South of the South right-of-way line of Lake Worth Road (S.R. 802 as shown on drawing No. 3-75-328 R/W, Section 93610-2602, Road Plat Book 5, Page 129); together with the North 1/2 of Tract 2, Block 30, Palm Beach Farms Company Plat No. 3, Plat Book 2, Pages 45 through 54; also together with the right-of-way of Wry Road lying South of Lake Worth Road (S.R. 802 Road Plat Book 5, Page 129);
LESS the right-of-way for Jog Road as recorded in Road Plat Book 5, Page 129 and lying 40

feet West of and parallel with the quarter section line of Section 27, Township 44 South, Range 42 East.

TOGETHER with that portion of the platted 50 foot reservation lying between Blocks 22 and 30;
the easterly limits of said reservation being a line 40 feet West of and parallel with the North-South
quarter section line of Section 27 and whose westerly limit is the southerly project of a perpendicular
line through the point of cusp formed by the southerly right-of-way line of said Lake Worth Road and
the platted South line of Tract 76, Block 22;

LESS the southerly 1/2 of said 50 foot reservation lying between the northerly projection of the East line of Tract 2, Block 30 and a line 40 feet West of and parallel with the North—South quarter section line of Section 27.