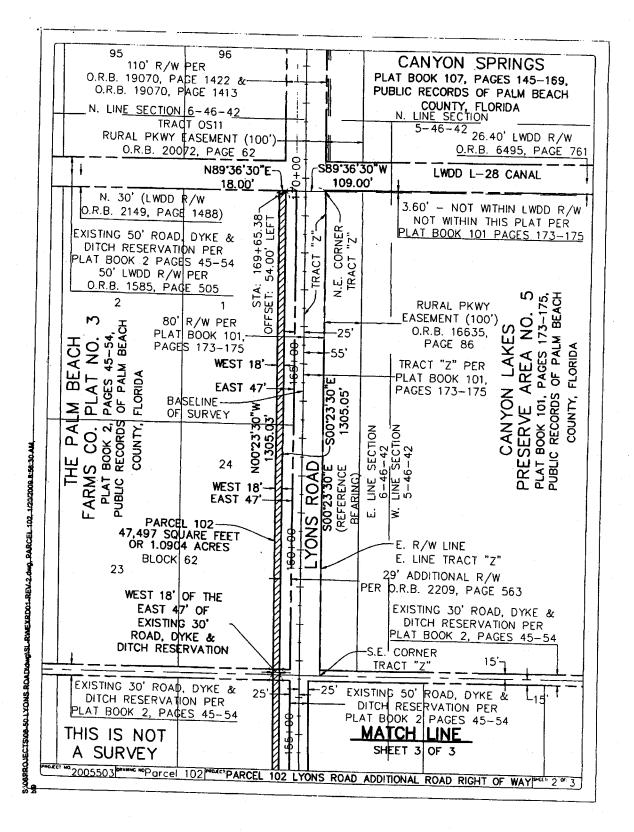

# EXHIBIT "A" RELEASED PROPERTY LYONS ROAD RIGHT-OF-WAY

#### EXHIBIT "A"

A PORTION OF TRACTS 1, 24, 25 AND 48, BLOCK 62, OF THE PALM BEACH FARMS CO. PLAT NO. 3, ACCORDING TO THE PLAT THEREOF, RECORDED IN PLAT BOOK 2, PAGES 45 THROUGH 54, INCLUSIVE, PUBLIC RECORDS OF PALM BEACH COUNTY, FLORIDA, SECTION 6, TOWNSHIP 46 SOUTH, RANGE 42 EAST, BEING MORE PARTICULARLY DESCRIBED AS

THE WEST 18.00 FEET OF THE EAST 47.00 FEET OF SAID TRACT 1, BLOCK 62, LESS THE NORTH 30.00 FEET THEREFROM;

AND
THE WEST 18.00 FEET OF THE EAST 47.00 FEET OF SAID TRACT 24, BLOCK 62;
AND
THE WEST 18.00 FEET OF THE EAST 47.00 FEET OF SAID TRACT 25, BLOCK 62;

THE WEST 18.00 FEET OF THE EAST 47.00 FEET OF SAID TRACT 48, BLOCK 62.

THE WEST 18.00 FEET OF THE EAST 47.00 FEET OF THE EXISTING 30.00 FOOT ROAD, DYKE AND DITCH RESERVATION IN BLOCK 62 LYING BETWEEN SAID TRACTS 24 AND 25.

SAID PARCEL CONTAINS 47,497 SQUARE FEET OR 1.0904 ACRES MORE OR LESS.

BEING SUBJECT TO ANY/ALL EASEMENTS, RESERVATIONS, DEDICATIONS OR RESTRICTIONS.

LEGEND

D.B. = DEED BOOK
LWDD = LAKE WORTH
DRAINAGE DISTRICT

O.R.B. = OFFICIAL RECORDS BOOK
PBC = PALM BEACH COUNTY
R/W = RIGHT OF WAY
STA = STATION

BEARING BASE;

BEARINGS SHOWN HEREON ARE REFERENCED TO STATE PLANE COORDINATES, NORTH AMERICAN DATUM OF 1983/1990 ADJUSTED, FLORIDA EAST ZONE, REFERENCE A BEARING OF SOUTH 00°23'30" EAST ALONG THE EAST RIGHT OF WAY LINE OF LYONS ROAD, SAID LINE ALSO BEING THE EAST LINE OF TRACT "Z", REFERENCE THE PLAT OF CANYON LAKES PRESERVE AREA NO. 5, PLAT BOOK 101, PAGES 173-175, PUBLIC RECORDS OF PALM BEACH COUNTY, FLORIDA.

NO SEARCH OF THE PUBLIC RECORDS WAS MADE BY THE SIGNING SURVEYOR.

THIS INSTRUMENT WAS PREPARED BY DAVID JOSEPH WICHSER, P.S.M., IN THE OFFICE OF BETSY LINDSAY INC., SURVEYING & MAPPING, 7997 S.W. JACK JAMES DRIVE, STUART, FLORIDA, 34997.

DAVID JOSEPH WICHSER, P.S.M. FLORIDA CERTIFICATE NO. 5565

NOT VALID WITHOUT THE SIGNATURE AND ORIGINAL RAISED SEAL OF A FLORIDA LICENSED SURVEYOR AND MAPPER.

PARCEL 102 LYONS ROAD ADDITIONAL ROAD RIGHT OF WAY | \$\frac{\partial 0}{\partial 0} \frac{\partial 0}{\partial 0} \fr Porcel 102 Lyons Rd. Porcel 102