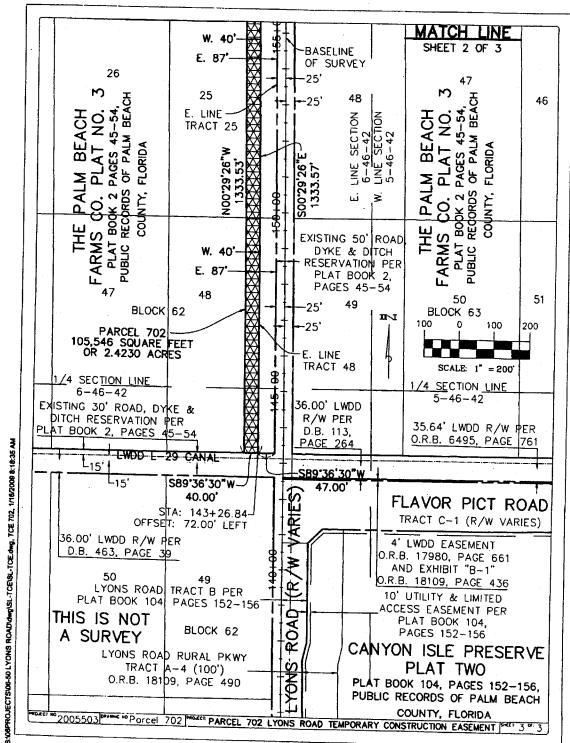

# EXHIBIT "B" TEMPORARY CONSTRUCTION AREA

#### EXHIBIT "A"

A PORTION OF TRACTS 1, 24, 25 AND 48, BLOCK 62, OF THE PALM BEACH FARMS CO. PLAT NO. 3, ACCORDING TO THE PLAT THEREOF, RECORDED IN PLAT BOOK 2, PAGES 45 THROUGH 54, INCLUSIVE, PUBLIC RECORDS OF PALM BEACH COUNTY, FLORIDA, SECTION 6, TOWNSHIP 46 SOUTH, RANGE 42 EAST, BEING MORE PARTICULARLY DESCRIBED AS FOLLOWS:

THE WEST 40.00 FEET OF THE EAST 87.00 FEET OF SAID TRACT 1, BLOCK 62, LESS THE AND

THE WEST 40.00 FEET OF THE EAST 87.00 FEET OF SAID TRACT 24, BLOCK 62;

AND

AND

THE WEST 40.00 FEET OF THE EAST 87.00 FEET OF SAID TRACT 24, BLOCK 62;

AND

AND

AND

THE WEST 40.00 FEET OF THE EAST 87.00 FEET OF SAID TRACT 48, BLOCK 62;

THE WEST 40.00 FEET OF THE EAST 87.00 FEET OF THE EXISTING 30.00 FOOT ROAD, DYKE AND DITCH RESERVATION IN BLOCK 62 LYING BETWEEN SAID TRACTS 24 AND 25.

SAID PARCEL CONTAINS 105,546 SQUARE FEET OR 2.4230 ACRES MORE OR LESS.

BEING SUBJECT TO ANY/ALL EASEMENTS, RESERVATIONS, DEDICATIONS OR RESTRICTIONS.

LEGEND

D.B. = DEED BOOK
LWDD = LAKE WORTH DRAINAGE DISTRICT

O.R.B. = OFFICIAL RECORDS BOOK

R/W = RIGHT OF WAY

STA = STATION

BEARING BASE:

BEARINGS SHOWN HEREON ARE REFERENCED TO STATE PLANE COORDINATES, NORTH AMERICAN DATUM OF 1983/1990 ADJUSTED, FLORIDA EAST ZONE, REFERENCE A BEARING OF SOUTH 00"23"30" EAST ALONG THE EAST RIGHT OF WAY LINE OF LYONS ROAD, SAID LINE ALSO BEING THE EAST LINE OF TRACT "Z", REFERENCE THE PLAT OF CANYON LAKES PRESERVE AREA NO. 5, PLAT BOOK 101, PAGES 173-175, PUBLIC RECORDS OF PALM BEACH COUNTY, FLORIDA.

NO SEARCH OF THE PUBLIC RECORDS WAS MADE BY THE SIGNING SURVEYOR.

THIS INSTRUMENT WAS PREPARED BY DAVID JOSEPH WICHSER, P.S.M., IN THE OFFICE OF BETSY LINDSAY INC., SURVEYING & MAPPING, 7997 S.W. JACK JAMES DRIVE, STUART, FLORIDA, 34997.

DAVID JOSEPH WICHSER, P.S.M. FLORIDA CERTIFICATE NO. 5565

1/9/09 DATE

NOT VALID WITHOUT THE SIGNATURE AND ORIGINAL RAISED SEAL OF A FLORIDA LICENSED SURVEYOR AND MAPPER.

| Pace:           |                                            | EL 702     | E 2 2 5 5 00     | et wason | 9. | DATE                 |
|-----------------|--------------------------------------------|------------|------------------|----------|----|----------------------|
| 1<br>3<br>20055 | LYONS ROAD TEMPORARY CONSTRUCTION EASEMENT |            | E STATE TO STATE |          | +- | 06/26/08<br>08/22/08 |
|                 | Porcei 702 Lyons Rd.                       | Parcel 702 | Nito scor up     |          |    | . }                  |

BETSY LINDSAY, INC. SURVEYING AND MAPPING

7897 8.W. JACK JAMES DRWE STUART, FLORIDA 3469 (772)286-5753 (772)286-5803 FAX LICENSED BURNESS NO, 6862

| RESOLUTION NO. 2010- |  |
|----------------------|--|
|----------------------|--|