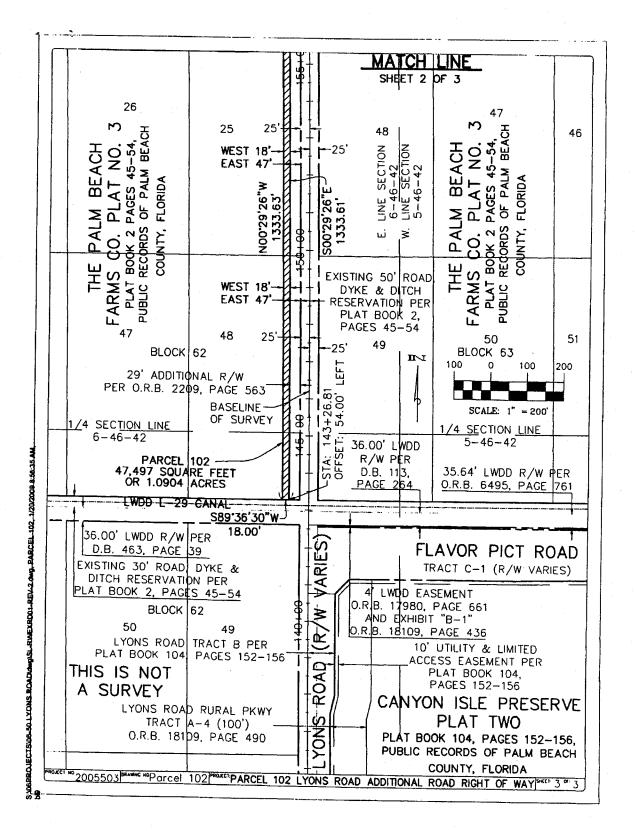

# EXHIBIT "A" RELEASED PROPERTY LYONS ROAD RIGHT-OF-WAY

#### EXHIBIT "A"

A PORTION OF TRACTS 1, 24, 25 AND 48, BLOCK 62, OF THE PALM BEACH FARMS CO. PLAT NO. 3, ACCORDING TO THE PLAT THEREOF, RECORDED IN PLAT BOOK 2, PAGES 45 THROUGH 54, INCLUSIVE, PUBLIC RECORDS OF PALM BEACH COUNTY, FLORIDA, SECTION 6, TOWNSHIP 46 SOUTH, RANGE 42 EAST, BEING MORE PARTICULARLY DESCRIBED AS

THE WEST 18.00 FEET OF THE EAST 47.00 FEET OF SAID TRACT 1, BLOCK 62, LESS THE NORTH 30.00 FEET THEREFROM;

AND
THE WEST 18.00 FEET OF THE EAST 47.00 FEET OF SAID TRACT 24, BLOCK 62;
AND
THE WEST 18.00 FEET OF THE EAST 47.00 FEET OF SAID TRACT 25, BLOCK 62;

THE WEST 18.00 FEET OF THE EAST 47.00 FEET OF SAID TRACT 48, BLOCK 62.

THE WEST 18.00 FEET OF THE EAST 47.00 FEET OF THE EXISTING 30.00 FOOT ROAD, DYKE AND DITCH RESERVATION IN BLOCK 62 LYING BETWEEN SAID TRACTS 24 AND 25.

SAID PARCEL CONTAINS 47,497 SQUARE FEET OR 1.0904 ACRES MORE OR LESS.

BEING SUBJECT TO ANY/ALL EASEMENTS, RESERVATIONS, DEDICATIONS OR RESTRICTIONS.

LEGEND

D.B. = DEED BOOK
LWDD = LAKE WORTH
DRAINAGE DISTRICT