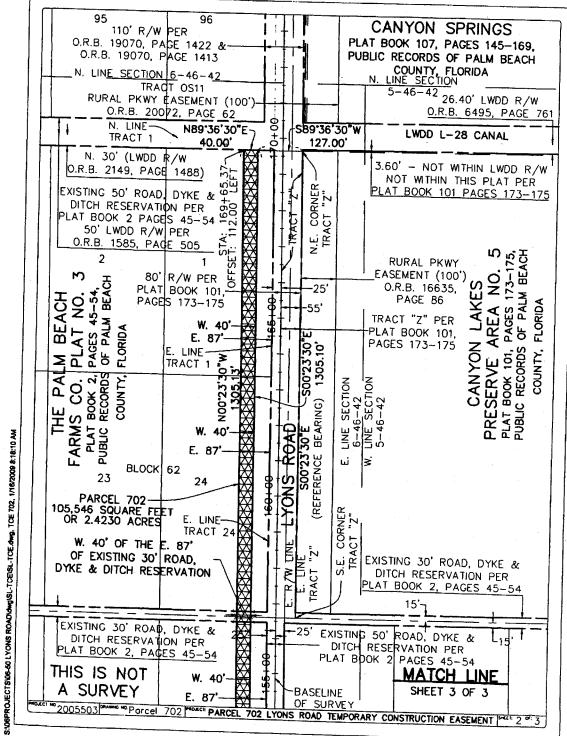

# EXHIBIT "A" RELEASED PROPERTY LYONS ROAD RIGHT-OF-WAY

#### EXHIBIT "A"

A PORTION OF TRACTS 1, 24, 25 AND 48, BLOCK 62, OF THE PALM BEACH FARMS CO. PLAT NO. 3, ACCORDING TO THE PLAT THEREOF, RECORDED IN PLAT BOOK 2, PAGES 45 THROUGH 54, INCLUSIVE, PUBLIC RECORDS OF PALM BEACH COUNTY, FLORIDA, SECTION 6, TOWNSHIP 46 SOUTH, RANGE 42 EAST, BEING MORE PARTICULARLY DESCRIBED AS

THE WEST 18.00 FEET OF THE EAST 47.00 FEET OF SAID TRACT 1, BLOCK 62, LESS THE NORTH 30.00 FEET THEREFROM;

AND
THE WEST 18.00 FEET OF THE EAST 47.00 FEET OF SAID TRACT 24, BLOCK 62;
AND
THE WEST 18.00 FEET OF THE EAST 47.00 FEET OF SAID TRACT 25, BLOCK 62;

THE WEST 18.00 FEET OF THE EAST 47.00 FEET OF SAID TRACT 48, BLOCK 62.

THE WEST 18.00 FEET OF THE EAST 47.00 FEET OF THE EXISTING 30.00 FOOT ROAD, DYKE AND DITCH RESERVATION IN BLOCK 62 LYING BETWEEN SAID TRACTS 24 AND 25.

SAID PARCEL CONTAINS 47,497 SQUARE FEET OR 1.0904 ACRES MORE OR LESS.

BEING SUBJECT TO ANY/ALL EASEMENTS, RESERVATIONS, DEDICATIONS OR RESTRICTIONS.

LEGEND

D.B. = DEED BOOK
LWDD = LAKE WORTH
DRAINAGE DISTRICT

O.R.B. = OFFICIAL RECORDS BOOK
PBC = PALM BEACH COUNTY
R/W = RIGHT OF WAY
STA = STATION

BEARING BASE;

BEARINGS SHOWN HEREON ARE REFERENCED TO STATE PLANE COORDINATES, NORTH AMERICAN DATUM OF 1983/1990 ADJUSTED, FLORIDA EAST ZONE, REFERENCE A BEARING OF SOUTH 00°23'30" EAST ALONG THE EAST RIGHT OF WAY LINE OF LYONS ROAD, SAID LINE ALSO BEING THE EAST LINE OF TRACT "Z", REFERENCE THE PLAT OF CANYON LAKES PRESERVE AREA NO. 5, PLAT BOOK 101, PAGES 173-175, PUBLIC RECORDS OF PALM BEACH COUNTY, FLORIDA.

NO SEARCH OF THE PUBLIC RECORDS WAS MADE BY THE SIGNING SURVEYOR.

THIS INSTRUMENT WAS PREPARED BY DAVID JOSEPH WICHSER, P.S.M., IN THE OFFICE OF BETSY LINDSAY INC., SURVEYING & MAPPING, 7997 S.W. JACK JAMES DRIVE, STUART, FLORIDA, 34997.

DAVID JOSEPH WICHSER, P.S.M. FLORIDA CERTIFICATE NO. 5565

NOT VALID WITHOUT THE SIGNATURE AND ORIGINAL RAISED SEAL OF A FLORIDA LICENSED SURVEYOR AND MAPPER.

PARCEL 102 LYONS ROAD ADDITIONAL ROAD RIGHT OF WAY | \$\frac{\partial 0}{\partial 0} \frac{\partial 0}{\partial 0} \fr Porcel 102 Lyons Rd. Porcel 102

BETSY LINDSAY, INC. SURVEYING AND MAPPING S.W. JACK JAMES DRIVE STUART, PLOI (772)286-5753 (772)286-5803 FAX LICENSED SUBNESS NO. 6852