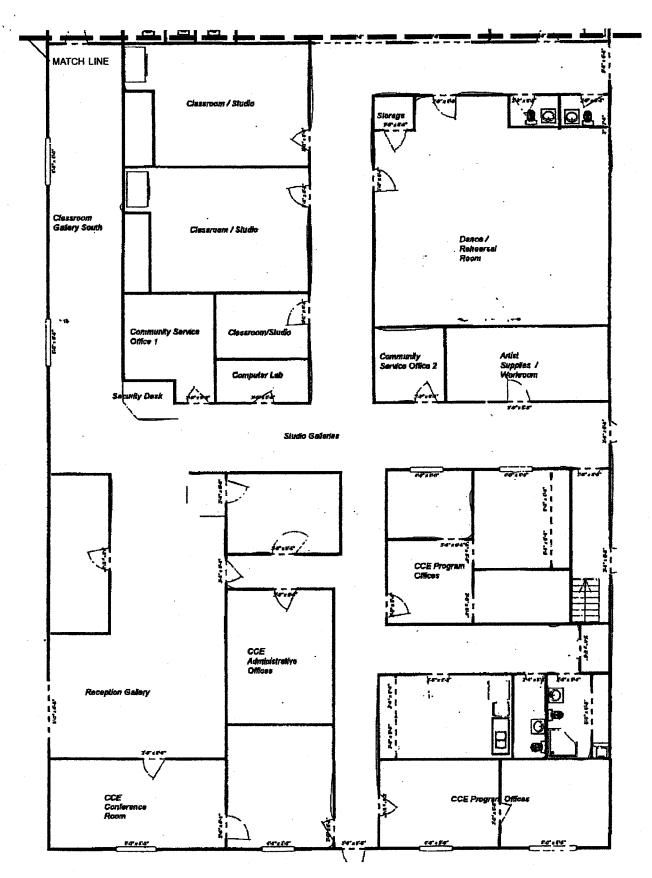

The Center's Project Elements as depicted on the Conceptual Master Plan include:

- A 300-seat Black Box Theater/Main Hall/Dance Rehearsal Studio;
- Three classroom studios
- Computer lab
- Theatre shop
- Artist workrooms
- · Community board room
- Art gallery
- Community Service office
- CCE administrative offices,
- CCE program offices, and
- Artist consignment shop/café

SITE PLAN

FLOOR PLAN

CENTER FOR CREATIVE EDUCATION
MULTICULTURAL ARTS AND EDUCATION FACILITY

FLOOR PLAN

CENTER FOR CREATIVE EDUCATION
MULTICULTURAL ARTS AND EDUCATION FACILITY