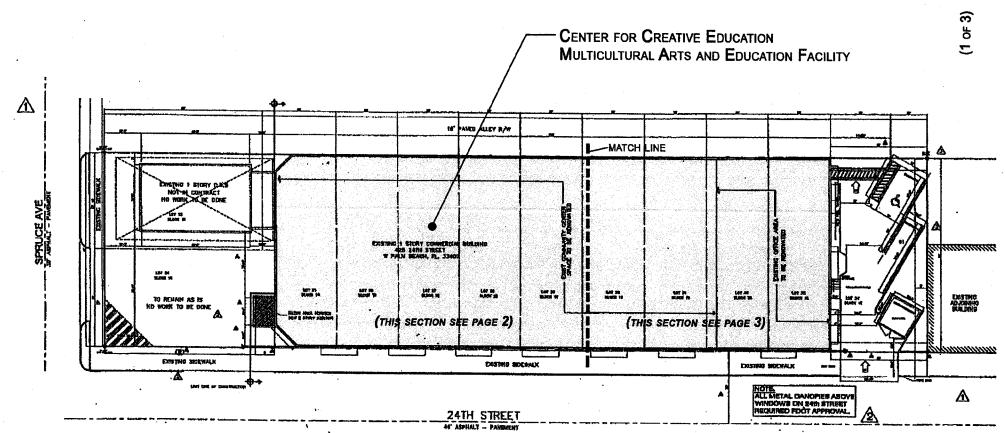

#### **Project Description**

The Center for Creative Education, Inc. owns property at 425 24<sup>th</sup> Street in West Palm Beach on which it is currently constructing major renovations to an existing 20,000 square foot structure for re-use as a community Multicultural Arts and Education Facility. The facility will be named the John and Tussie Kluge Center for Creative Education (the Center), and will be operated by the Center for Creative Education, Inc. (CCE). The Center is located in the Northwood Corridor, which is currently undergoing major revitalization. It has been designated by the Urban Land Institute (ULI) Board to be a nucleus for the community with the ongoing restructuring of the Northwood District of West Palm Beach. The total cost of the project is estimated to be \$3,006,407, with CCE providing \$2,206,407 and the County contributing \$800,000 from the 2002 Recreation and Cultural Facilities Bond.

The Center's Project Elements as depicted on the Conceptual Master Plan include:

- A 300-seat Black Box Theater/Main Hall/Dance Rehearsal Studio;
- Three classroom studios
- Computer lab
- Theatre shop
- Artist workrooms
- · Community board room
- Art gallery
- Community Service office
- CCE administrative offices,
- CCE program offices, and
- Artist consignment shop/café

SITE PLAN

FLOOR PLAN

CENTER FOR CREATIVE EDUCATION
MULTICULTURAL ARTS AND EDUCATION FACILITY

FLOOR PLAN

CENTER FOR CREATIVE EDUCATION
MULTICULTURAL ARTS AND EDUCATION FACILITY