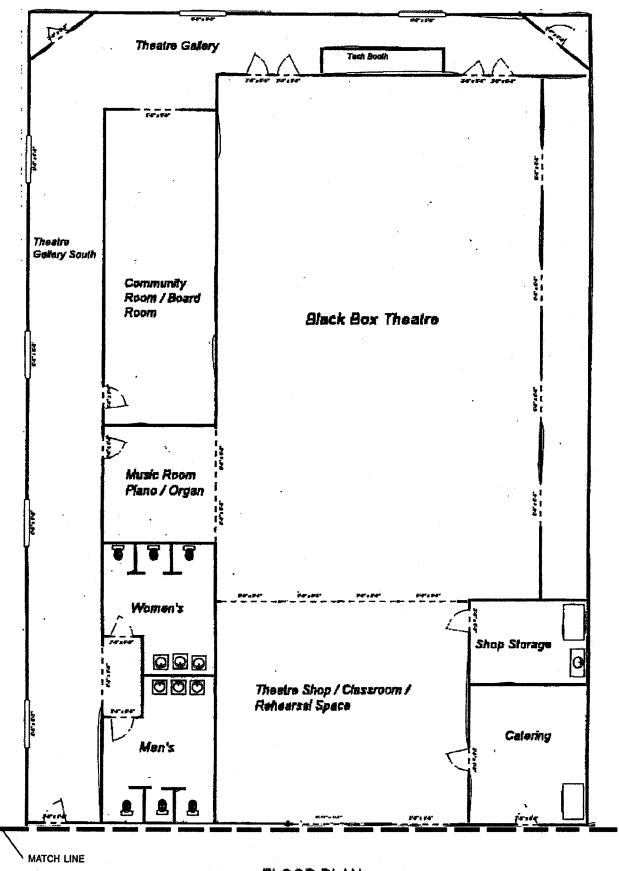

The Center's Project Elements as depicted on the Conceptual Master Plan include:

- A 300-seat Black Box Theater/Main Hall/Dance Rehearsal Studio;
- Three classroom studios
- Computer lab
- Theatre shop
- Artist workrooms
- · Community board room
- Art gallery
- Community Service office
- CCE administrative offices,
- CCE program offices, and
- Artist consignment shop/café

SITE PLAN

FLOOR PLAN

CENTER FOR CREATIVE EDUCATION
MULTICULTURAL ARTS AND EDUCATION FACILITY

FLOOR PLAN

CENTER FOR CREATIVE EDUCATION
MULTICULTURAL ARTS AND EDUCATION FACILITY