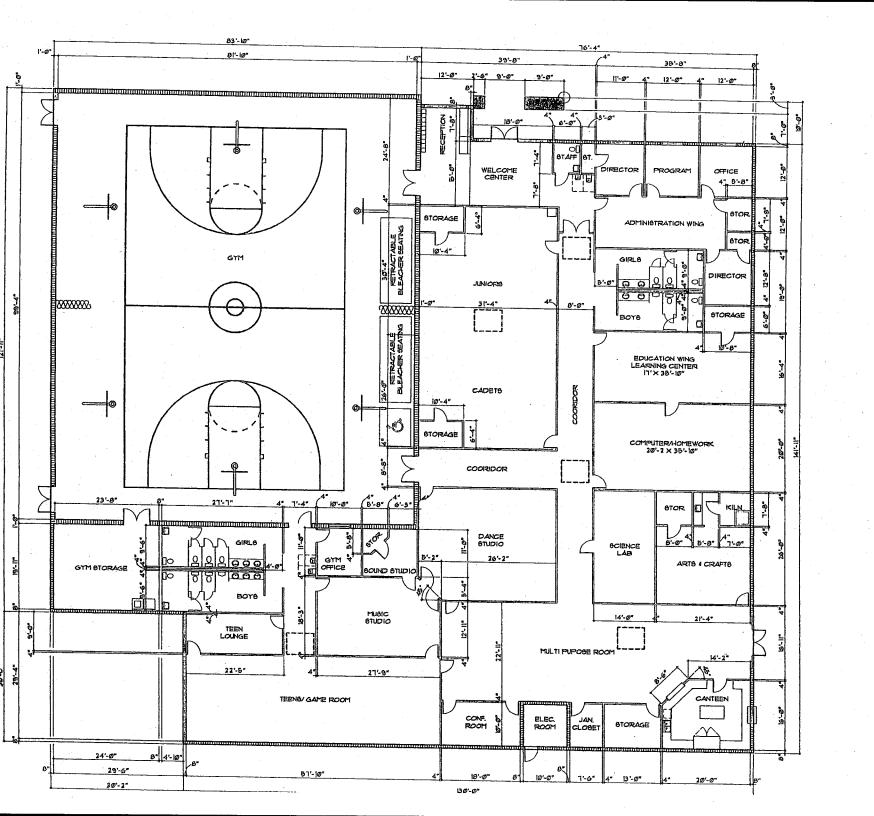

The estimated construction cost for the facility remains at \$2,850,000, with the County providing \$600,000 and BGCPBC providing \$2,250,000 or greater to complete the Project; however, due to lower construction costs at the current time, the size of the new facility will increase by 2,170 square feet for a total facility square footage of 22,570 square feet. Project elements for the facility include the originally approved indoor basketball court, arts and crafts room, computer/homework station, multi-use room, senior lounge, science lab, and exercise room, but now also include approximately 46 parking spaces, two spaces for buses and vans, three outdoor basketball courts, an open space outdoor play area, and site work to include the demolition of two existing buildings currently existing on the new site.

The proposed facility will consist of approximately 22,570 sq. ft., which is an increase of 2,170 square feet from the originally proposed facility. Construction of the new facility could begin as early as early 2011. Project elements inside the new facility include:

- an indoor full-size basketball court
- an arts and crafts room
- a computer/homework station
- a multi-use room
- a senior lounge; and
- a science lab
- exercise room

Outdoor project elements now include the construction of:

- approximately 46 parking spaces
- two spaces for both club buses and vans
- three outdoor basketball courts
- Open space children's play area
- Site work to include demolition of two existing buildings