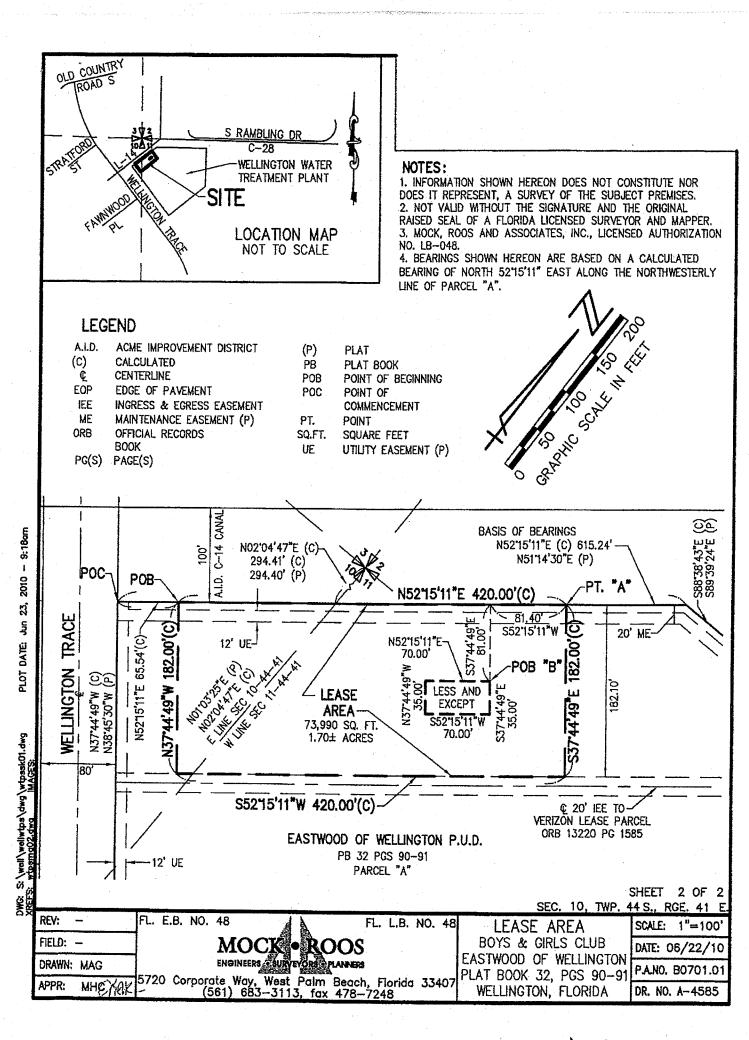

## LEGAL DESCRIPTION

A PARCEL OF LAND SITUATE IN SECTIONS 10 AND 11, TOWNSHIP 44 SOUTH, RANGE 41 EAST, BEING A PORTION OF PARCEL 'A" OF THE PLAT OF EASTWOOD OF WELLINGTON, P.U.D., AS DESCRIBED IN PLAT BOOK 32, PAGES 90-91 OF THE PUBLIC RECORDS OF PALM BEACH COUNTY, FLORIDA; BEING MORE PARTICULARLY DESCRIBED AS FOLLOWS:

COMMENCING AT A POINT ON THE EAST RIGHT-OF-WAY LINE OF WELLINGTON TRACE (80' R/W) AT THE WESTERNMOST CORNER OF SAID PARCEL "A"; THENCE ALONG THE NORTHWESTERLY LINE OF SAID PARCEL NORTH 52"15'11" EAST, A DISTANCE OF 65.54 FEET TO THE POINT OF BEGINNING; THENCE CONTINUE ALONG SAID NORTHWESTERLY LINE NORTH 52'15'11" EAST, A DISTANCE OF 420.00 FEET TO A POINT HEREIN REFERENCED AS POINT ; THENCE DEPARTING SAID NORTHWESTERLY LINE, SOUTH 37'44'49" EAST, A DISTANCE OF 182.00 FEET; THENCE SOUTH 52'15'11" WEST, A DISTANCE OF 420.00 FEET; THENCE NORTH 37'44'49" WEST, A DISTANCE OF 182.00 FEET TO THE POINT OF BEGINNING.

### LESS AND EXCEPT:

COMMENCING AT AFOREMENTIONED POINT "A"; THENCE ALONG THE NORTHWESTERLY LINE OF SAID PARCEL "A" SOUTH 52"15'11" WEST, A DISTANCE OF 81.40 FEET; THENCE DEPARTING SAID NORTHWESTERLY LINE, SOUTH 37'44'49" EAST, A DISTANCE OF 81.00 FEET TO POINT OF BEGINNING "B"; THENCE CONTINUE SOUTH 37'44'49" EAST, A DISTANCE OF 35.00 FEET; THENCE SOUTH 5215'11" WEST, A DISTANCE OF 70.00 FEET; THENCE NORTH 37'44'49" WEST, A DISTANCE OF 35.00 FEET: THENCE NORTH 52'15'11" EAST, A DISTANCE OF 70.00 FEET TO POINT OF BEGINNING "B".

CONTAINING 73,990 SQUARE FEET, OR 1.70 ACRES, MORE OR LESS.

NOT VALID WITHOUT ACCOMPANYING SKETCH SHEET 2 OF 2

## NOTES:

1, INFORMATION SHOWN HEREON DOES NOT CONSTITUTE NOR DOES IT REPRESENT, A SURVEY OF THE SUBJECT PREMISES. 2. NOT VALID WITHOUT THE SIGNATURE AND THE ORIGINAL RAISED SEAL OF A FLORIDA LICENSED SURVEYOR AND MAPPER. 3. MOCK, ROOS AND ASSOCIATES, INC., LICENSED AUTHORIZATION NO. LB-048.

4. BEARINGS SHOWN HEREON ARE BASED ON A CALCULATED BEARING OF NORTH 52"15"11" EAST ALONG THE NORTHWESTERLY LINE OF PARCEL "A".

MANUEL A GUTIERREZ PROFESSIONAL SURVEYOR & MAPPER FLORIDA CERTIFICATE NO. 4102