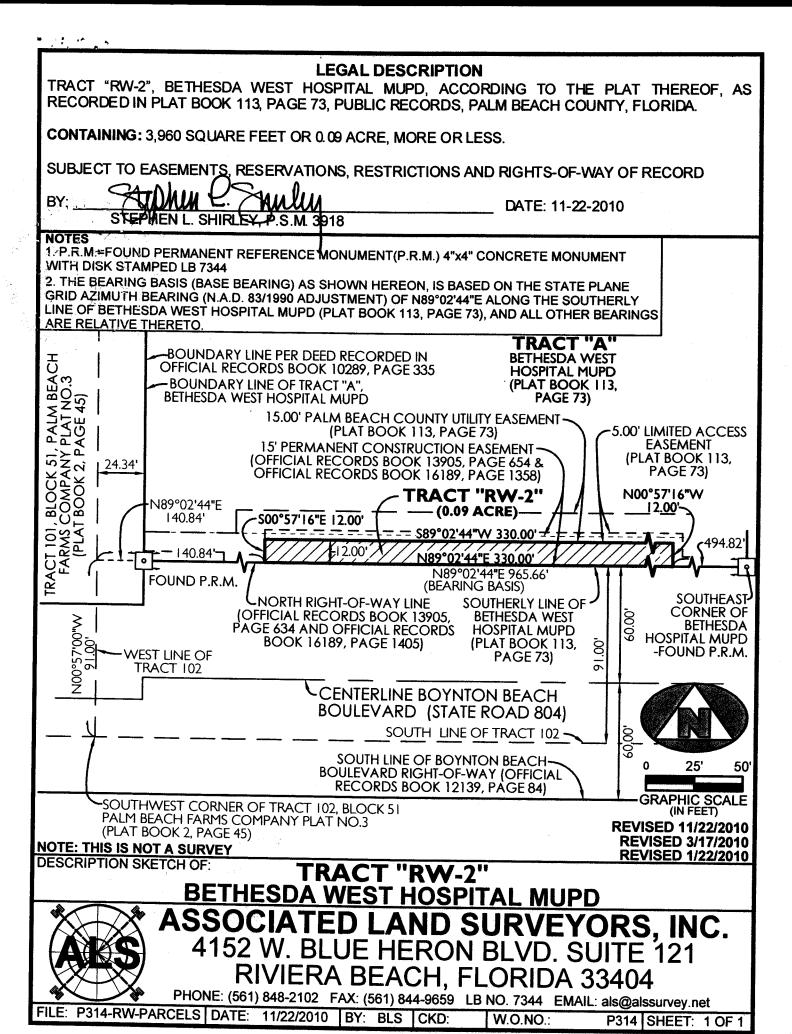

ATTACHMENT #3 EXHIBIT "A"

P314 SHEET: 1 OF 1

|                                                                                                                                                                                                                                                                                                                                                                           | ,                                                                   |
|---------------------------------------------------------------------------------------------------------------------------------------------------------------------------------------------------------------------------------------------------------------------------------------------------------------------------------------------------------------------------|---------------------------------------------------------------------|
| LEGAL DESCRIPTION TRACT "RW-2", BETHESDA WEST HOSPITAL MUPD, ACCORDING TO THE RECORDED IN PLAT BOOK 113, PAGE 73, PUBLIC RECORDS, PALM BEACH COU                                                                                                                                                                                                                          | PLAT THEREOF, AS<br>NTY, FLORIDA.                                   |
| CONTAINING: 3,960 SQUARE FEET OR 0.09 ACRE, MORE OR LESS.                                                                                                                                                                                                                                                                                                                 |                                                                     |
| SUBJECT TO EASEMENTS, RESERVATIONS, RESTRICTIONS AND RIGHTS-OF-WA                                                                                                                                                                                                                                                                                                         | AY OF RECORD                                                        |
| BY: DATE: 11-22-2<br>STEPMEN L. SHIRLEY, P.S.M. 3918                                                                                                                                                                                                                                                                                                                      | 2010                                                                |
| NOTES  1. P.R.M. ≠FOUND PERMANENT REFERENCE MONUMENT(P.R.M.) 4"x4" CONCRETE MONUMENT DISK STAMPED LB 7344  2. THE BEARING BASIS (BASE BEARING) AS SHOWN HEREON, IS BASED ON THE STATE PERIOD AZIMUTH BEARING (N.A.D. 83/1990 ADJUSTMENT) OF N89°02'44"E ALONG THE SOUT LINE OF BETHESDA WEST HOSPITAL MUPD (PLAT BOOK 113, PAGE 73), AND ALL OTHER EARE RELATIVE THERETO. | LANE<br>HERLY                                                       |
| BOUNDARY LINE PER DEED RECORDED IN OFFICIAL RECORDS BOOK 10289, PAGE 335 BOUNDARY LINE OF TRACT "A", BETHESDA WEST HOSPITAL MUPD PAGE 73)                                                                                                                                                                                                                                 | ST<br>PD                                                            |
| 15.00 PALM BEACH COUNTY UTILITY EASEMENT  (PLAT BOOK 113, PAGE 73)  15' PERMANENT CONSTRUCTION EASEMENT  (OFFICIAL RECORDS BOOK 13905, PAGE 654 & OFFICIAL RECORDS BOOK 16189, PAGE 1358)                                                                                                                                                                                 | 5.00' LIMITED ACCESS<br>EASEMENT<br>(PLAT BOOK 113,<br>PAGE 73)     |
| TRACT "RW-2"    N89°02'44"E                                                                                                                                                                                                                                                                                                                                               | N00°57'16"W<br>12.00'-<br>494.82'                                   |
| FOUND P.R.M.  N89°02'44"E 965.66' (BEARING BASIS)  NORTH RIGHT-OF-WAY LINE SOUTHERLY LINE OF                                                                                                                                                                                                                                                                              | SOUTHEAST                                                           |
| OFFICIAL RECORDS BOOK 13905, BETHESDA WEST PAGE 634 AND OFFICIAL RECORDS HOSPITAL MUPD                                                                                                                                                                                                                                                                                    | CORNER OF BETHESDA HOSPITAL MUPD -FOUND P.R.M.                      |
| CENTERLINE BOYNTON BEACH BOULEVARD (STATE ROAD 804)  SOUTH LINE OF TRACT 102                                                                                                                                                                                                                                                                                              |                                                                     |
| SOUTH LINE OF BOYNTON BEACH-BOULEVARD RIGHT-OF-WAY (OFFICIAL RECORDS BOOK 12139, PAGE 84)                                                                                                                                                                                                                                                                                 | 0 25' 50' GRAPHIC SCALE                                             |
| SOUTHWEST CORNER OF TRACT 102, BLOCK 51 PALM BEACH FARMS COMPANY PLAT NO.3 (PLAT BOOK 2, PAGE 45) NOTE: THIS IS NOT A SURVEY                                                                                                                                                                                                                                              | (IN FEET)  REVISED 11/22/2010  REVISED 3/17/2010  REVISED 1/22/2010 |
| DESCRIPTION SKETCH OF: TRACT "RW-2" BETHESDA WEST HOSPITAL MUPD                                                                                                                                                                                                                                                                                                           |                                                                     |
| * ASSOCIATED LAND SURVEYO                                                                                                                                                                                                                                                                                                                                                 | RS. INC.                                                            |
| 4152 W. BLUE HERON BLVD. SU<br>RIVIERA BEACH, FLORIDA 33                                                                                                                                                                                                                                                                                                                  |                                                                     |
| PHONE: (561) 848-2102 FAX: (561) 844-9659 LB NO. 7344 EMAIL: FILE: P314-RW-PARCELS DATE: 11/22/2010 BY: BLS CKD: W.O.NO.:                                                                                                                                                                                                                                                 |                                                                     |
|                                                                                                                                                                                                                                                                                                                                                                           |                                                                     |