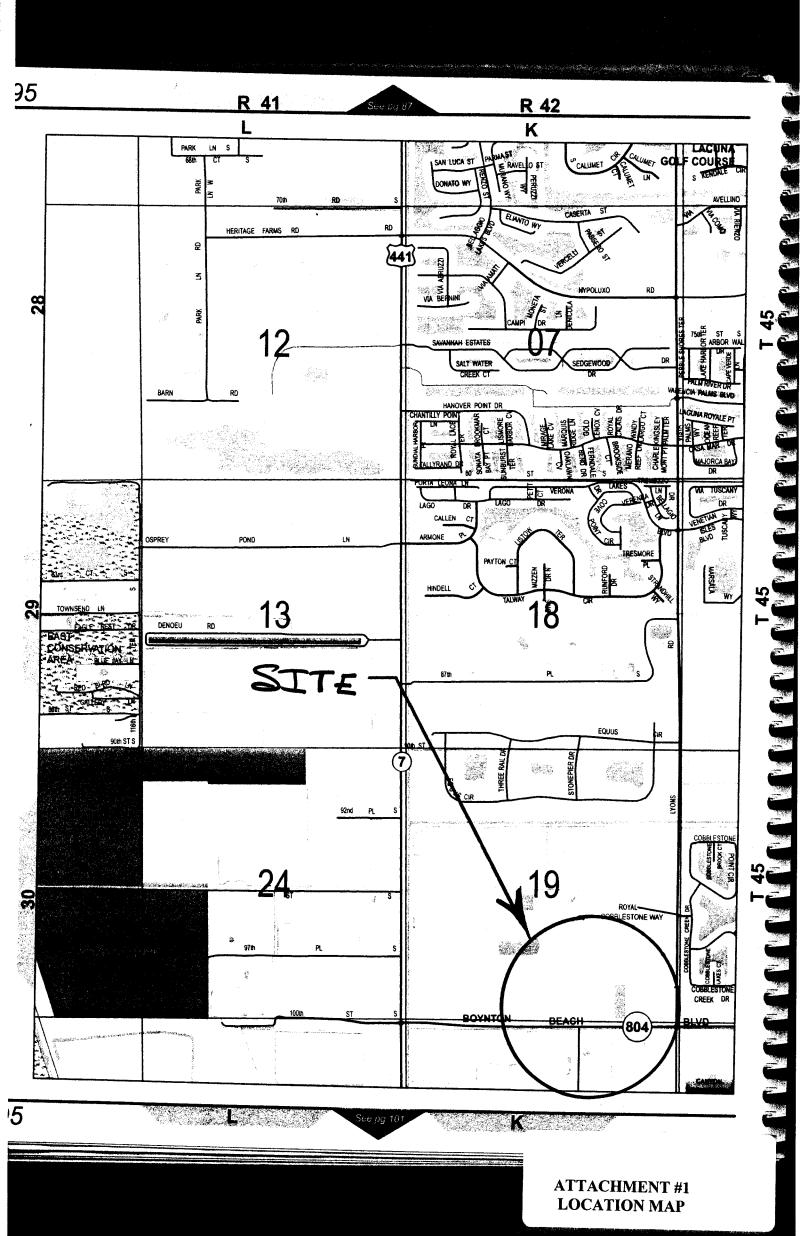

## PALM BEACH COUNTY **BOARD OF COUNTY COMMISSIONERS** AGENDA ITEM SUMMARY

| Meeting Date: February 1, 2011 [X] Consent [ ] Regular [ ] Workshop [ ] Public Hearing Department:                                                                                                                                                                                                                                                                                                                                                                  |
|---------------------------------------------------------------------------------------------------------------------------------------------------------------------------------------------------------------------------------------------------------------------------------------------------------------------------------------------------------------------------------------------------------------------------------------------------------------------|
| Submitted By: Engineering and Public Works Submitted For: Right-of-Way Acquisition Section                                                                                                                                                                                                                                                                                                                                                                          |
| I. EXECUTIVE BRIEF                                                                                                                                                                                                                                                                                                                                                                                                                                                  |
| Motion and Title: Staff recommends motion to approve:                                                                                                                                                                                                                                                                                                                                                                                                               |
| A) A Palm Beach County (County) Deed in favor of the Florida Department of Transportation (FDOT) for right-of-way on Boynton Beach Boulevard; and                                                                                                                                                                                                                                                                                                                   |
| B) A partial release of a Permanent Construction Easement adjacent to Boynton Beach Boulevard.                                                                                                                                                                                                                                                                                                                                                                      |
| <b>SUMMARY:</b> Approval of this item will allow a County Deed to FDOT for right-of-way on Boynton Beach Boulevard, lying on the north side of Boynton Beach Boulevard between State Road 7 and Lyons Road, and the partial release of a Permanent Construction Easement that is no longer required.                                                                                                                                                                |
| District 5 (PK)                                                                                                                                                                                                                                                                                                                                                                                                                                                     |
| <b>Background and Justification:</b> The County acquired 12 feet of additional right-of-way by Official Record Book 16189, page 1358, at no cost, for Boynton Beach Boulevard. The property is located on the north side of Boynton Beach Boulevard, between State Road 7 and Lyons Road. Boynton Beach Boulevard is a FDOT roadway. FDOT has requested that the County transfer this right-of-way to them. Staff has reviewed the request and recommends approval. |
| The County also has 15 feet of Permanent Construction Easement overlapping 12 feet of right-of-way. The 12 feet portion of the Permanent Construction Easement overlapping the right-of-way is no longer required. A partial release of this easement is also recommended.                                                                                                                                                                                          |
| Attachments: 1. Location Map 2. County Deed with Exhibit "A" and Exhibit "B" 3. Release of Permanent Construction Easement Rights with Exhibit "A" and Exhibit "B"                                                                                                                                                                                                                                                                                                  |
|                                                                                                                                                                                                                                                                                                                                                                                                                                                                     |
| Recommended by: Omely 9 Furnamy 12/20/10 Division Director Date                                                                                                                                                                                                                                                                                                                                                                                                     |
| Approved by: 12/28/16 County Engineer Date                                                                                                                                                                                                                                                                                                                                                                                                                          |