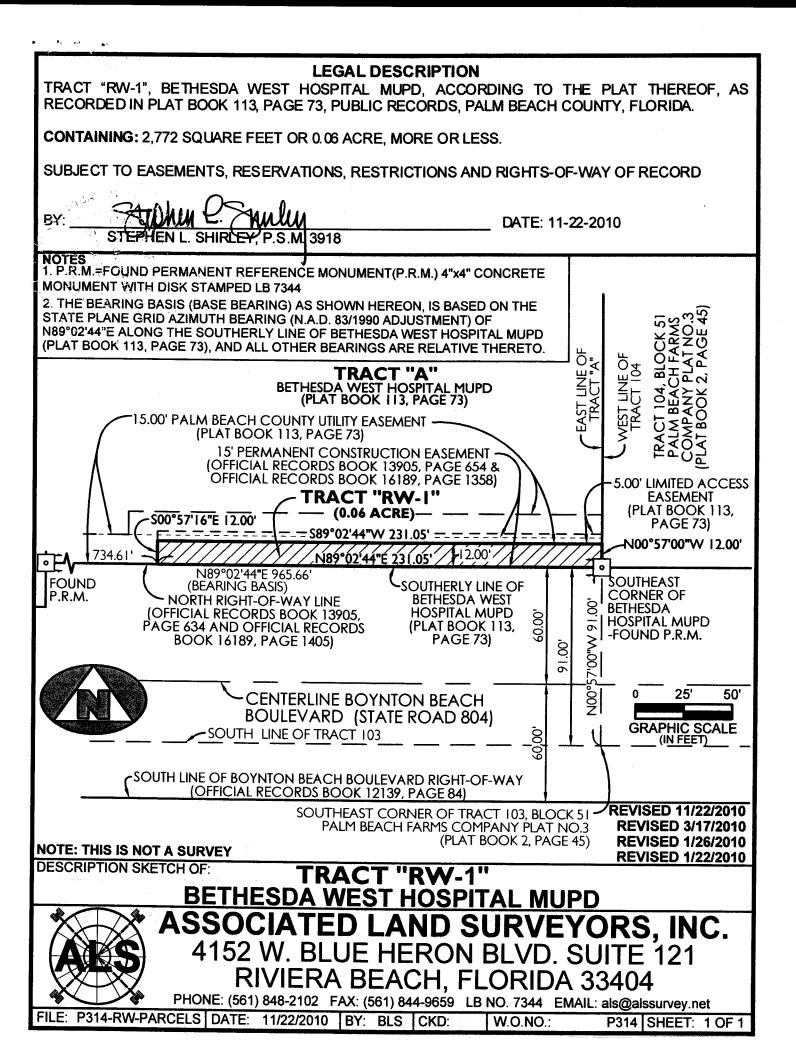

(Property more particularly described in Exhibit "A" and Exhibit "B" attached hereto and made a part hereof) Legal Description and Sketch for Tract "RW-1" and "RW-2" Bethesda West Hospital MUPD

TOGETHER with all tenements, hereditaments and appurtenances thereto belonging or in anywise appertaining.

| TRACT "RW-1", BETHESDA WEST HOSPITAL MMPD, ACCORDING TO THE PLAT THEREOF, AS RECORDED IN PLAT BOOK 113, PAGE 73, PUBLIC RECORDS, PALM BEACH COUNTY, FLORIDA CONTAINING:2,772 SQUARE FEET OR 0.06 ACRE, MORE OR LESS.  SUBJECT TO EASEMENTS, RESERVATIONS, RESTRICTIONS AND RIGHTS-OF-WAY OF RECORD  BY:    DATE: 11-22-2010                                                                                                                                                                                                                                                                                                                                                                                                                                                                                                                                                                                                                                                                                                                                                                                                                                                                                                                                                                                                                                                                                                                                                                                                                                                                                                                                                                                                                                                                                                                                                                                                                                                                                                                                                                                                    | 1  |                                                                                                                                                                                |
|--------------------------------------------------------------------------------------------------------------------------------------------------------------------------------------------------------------------------------------------------------------------------------------------------------------------------------------------------------------------------------------------------------------------------------------------------------------------------------------------------------------------------------------------------------------------------------------------------------------------------------------------------------------------------------------------------------------------------------------------------------------------------------------------------------------------------------------------------------------------------------------------------------------------------------------------------------------------------------------------------------------------------------------------------------------------------------------------------------------------------------------------------------------------------------------------------------------------------------------------------------------------------------------------------------------------------------------------------------------------------------------------------------------------------------------------------------------------------------------------------------------------------------------------------------------------------------------------------------------------------------------------------------------------------------------------------------------------------------------------------------------------------------------------------------------------------------------------------------------------------------------------------------------------------------------------------------------------------------------------------------------------------------------------------------------------------------------------------------------------------------|----|--------------------------------------------------------------------------------------------------------------------------------------------------------------------------------|
| SUBJECT TO EASEMENTS, RESERVATIONS, RESTRICTIONS AND RIGHTS-OF-WAY OF RECORD  BY:  STEPHEN L SHIPEMP S.M. 3918  NOTES  1. P.R.MFCUND PERMANENT REFERENCE MONUMENT(P.R.M.) 4"x4" CONCRETE MONUMENT WITH DISK STAMPED 18 734  2. THE BEARING BASIS (BASE BEARING) AS SHOWN HEREON, IS BASED ON THE STATE PLANE GRID AZIMITH BEARING (N.A.D. 83/1990 ADJUSTMENT) OF N89*02*44"* ALONG THE SOUTHER! Y LINE OF BETHESDA WEST HOSPITAL MUPD (PLAT BOOK 113, PAGE 73)  15. PERMANENT CONSTRUCTION EASEMENT (PLAT BOOK 113, PAGE 73)  15. PERMANENT CONSTRUCTION EASEMENT (PLAT BOOK 113, PAGE 73)  15. PERMANENT CONSTRUCTION EASEMENT (OFFICIAL RECORDS BOOK 13905, PAGE 6554 & OFFICIAL RECORDS BOOK 13905, PAGE 6554 &    |    | LEGAL DESCRIPTION TRACT "RW-1", BETHESDA WEST HOSPITAL MUPD, ACCORDING TO THE PLAT THEREOF, AS RECORDED IN PLAT BOOK 113, PAGE 73, PUBLIC RECORDS, PALM BEACH COUNTY, FLORIDA. |
| STEPHEN L. SHIRZEM P.S.M. 3918  NOTES  1. PR. M.=FOUND PERMANENT REFERENCE MONUMENT(P.R.M.) 4"A" CONCRETE MONUMENT WITH DISK STAMPED LIS 7344  2. THE BEARING BASIS (BASE BEARING) AS SHOWN HEREON, IS BASED ON THE STATE PLANE GRID AZIMUTH BEARING (N.A.D. 837990 ADJUSTMENT) OF N89'02'44"E ALONG THE SOUTHERLY LINE OF BETHESDA WEST HOSPITAL MUPD (PLAT BOOK 113, PAGE 73)  15.00' PALM BEACH COUNTY UITILITY EASEMENT (PLAT BOOK 113, PAGE 73)  15.00' PALM BEACH COUNTY UITILITY EASEMENT (PLAT BOOK 113, PAGE 73)  15.00' PALM BEACH COUNTY UITILITY EASEMENT (PLAT BOOK 113, PAGE 73)  15.00' FRICAL RECORDS BOOK 13905, PAGE 534 & OFFICIAL RECORDS BOOK 13905, PAGE 634 & OFFICIAL RECORDS BOOK 16189, PAGE 1389)  1734.61'  N89"02"44" 935.66' (N.98"02"44" 935.66' (N.98"02"44" 935.66') (N.98"02"47" 935.66') (N.98"02"47" 935.66') (N.98"02"47" 936.66') (N.98"02"47" 936.66') (N.98"02"47" 936.66') (N.98"02"47" 936 |    | CONTAINING: 2,772 SQUARE FEET OR 0.06 ACRE, MORE OR LESS.                                                                                                                      |
| NOTES THEN L. SHIRLEY, P.S.M. 3918  NOTES 1. P.R.M. = FOUND PERMANENT REFERENCE MONUMENT(P.R.M.) 4":"CONCRETE MONUMENT WITH DISK STAMPED UB 7344.  I. P.R.M. = FOUND PERMANENT REFERENCE MONUMENT(P.R.M.) 4":"CONCRETE MONUMENT WITH DISK STAMPED UB 7344.  I. P.R.M. = FOUND PERMANENT REFERENCE MONUMENT(P.R.M.) 4":"CONCRETE MONUMENT WITH DISK STAMPED UB 7344.  MONUMENT WITH DEAR STATE PLANE GRID AZIMUTH BEARING (N.A.D. 83/1990 ADJUSTMENT) OF MOSPICAL MUPD (PLAT BOOK 113, PAGE 73), AND ALL OTHER BEARINGS ARE RELATIVE THERETO.  TRACT "A"  BETHESDA WEST HOSPITAL MUPD (PLAT BOOK 113, PAGE 73)  I. S.OUT PALM BEACH COUNTY UTILITY ASSEMENT (PLAT BOOK 113, PAGE 73)  I. S.OUTH SEECH COUNTY UTILITY ASSEMENT (PLAT BOOK 113, PAGE 73)  I. S.OUTH SEECH COUNTY UTILITY ASSEMENT (PLAT BOOK 113, PAGE 73)  I. SOUTH SEECH COUNTY UTILITY ASSEMENT (PLAT BOOK 113, PAGE 73)  I. SOUTH SEECH COUNTY UTILITY ASSEMENT (PLAT BOOK 113, PAGE 73)  I. SOUTH SEECH COUNTY UTILITY ASSEMENT (PLAT BOOK 113, PAGE 73)  I. SOUTH SEECH COUNTY UTILITY ASSEMENT (PLAT BOOK 113, PAGE 73)  I. SOUTH SEECH COUNTY UTILITY ASSEMENT (PLAT BOOK 113, PAGE 73)  I. SOUTH SEECH COUNTY UTILITY ASSEMENT (PLAT BOOK 113, PAGE 73)  I. SOUTH SEECH COUNTY UTILITY ASSEMENT (PLAT BOOK 113, PAGE 73)  I. SOUTH SEECH COUNTY UTILITY ASSEMENT (PLAT BOOK 113, PAGE 73)  I. SOUTH SEECH COUNTY UTILITY ASSEMENT (PLAT BOOK 113, PAGE 73)  I. SOUTH SEECH COUNTY UTILITY ASSEMENT (PLAT BOOK 113, PAGE 73)  I. SOUTH SEECH COUNTY UTILITY ASSEMENT (PLAT BOOK 113, PAGE 73)  I. SOUTH SEECH COUNTY UTILITY ASSEMENT (PLAT BOOK 113, PAGE 73)  I. SOUTH SEECH COUNTY UTILITY ASSEMENT (PLAT BOOK 113, PAGE 73)  I. SOUTH SEECH COUNTY UTILITY ASSEMENT (PLAT BOOK 113, PAGE 73)  I. SOUTH SEECH COUNTY UTILITY ASSEMENT (PLAT BOOK 113, PAGE 73)  I. SOUTH SEECH COUNTY UTILITY ASSEMENT (PLAT BOOK 113, PAGE 73)  I. SOUTH SEECH COUNTY UTILITY ASSEMENT (PLAT BOOK 113, PAGE 73)  I. SOUTH SEECH COUNTY UTILITY ASSEMENT (PLAT BOOK 113, PAGE 73)  I. SOUTH SEECH COUNTY UTILITY ASSEMENT (PLAT BOOK 113, PAGE 73)  I. SOUTH SEECH COU |    | SUBJECT TO EASEMENTS, RESERVATIONS, RESTRICTIONS AND RIGHTS-OF-WAY OF RECORD                                                                                                   |
| 1. P. R. M.=FOUND PERMANENT REFERENCE MONUMENT(P.R.M.) 4"%" CONCRETE MONUMENT WITH DISK STAMPED LIB 7344  2. THE BEARING BASIS (BASE BEARING) AS SHOWN HEREON, IS BASED ON THE STATE PLANE GRID AZIMUTH BEARING (N.A.D. 83/1990 AUJUSTMENT) OF MOSPO244"E ALONG THE SOUTHERLY LINE OF BETHESDA WEST HOSPITAL MUPD (PLAT BOOK 113, PAGE 73), AND ALL OTHER BEARINGS ARE RELATIVE THERETO.  TRACT "RW-I"  BETHESDA WEST HOSPITAL MUPD (PLAT BOOK 113, PAGE 73)  15.00" PALM BEACH COUNTY UTILITY EASEMENT (OFFICIAL RECORDS BOOK 1399) PAGE 654 & OFFICIAL RECORDS BOOK 16189; PAGE 1358)  TRACT "RW-I"  (PLAT BOOK 113, PAGE 73)  15.00" ST/16" 12:00"  TRACT "RW-I"  (O.96 ACREE)  17.3461"  N89"02"4"E 95.560"  NORTH RIGHT-OF-WAY LINE (O.96 ACREE)  17.3461"  N89"02"4"E 95.560"  NORTH RIGHT-OF-WAY LINE (O.96 ACREE)  17.3461"  N89"02"4"E 95.560"  SOUTHEAST LINE OF BETHESDA WEST HOSPITAL MUPD (PLAT BOOK 113, PAGE 73)  REFINEDA  CENTERLINE BOYNTON BEACH BOULEVARD RIGHT-OF-WAY (OFFICIAL RECORDS BOOK 1399), PAGE 834 AND OFFICIAL RECORDS (PLAT BOOK 113, PAGE 73)  CENTERLINE BOYNTON BEACH BOULEVARD RIGHT-OF-WAY (OFFICIAL RECORDS BOOK 12139; PAGE 834 (N.H.) PAGE 73)  SOUTHEAST CORNER OF TRACT 103 BLOCK 51 (PLAT BOOK 1239; PAGE 845)  NOTE: THIS IS NOT A SURVEY  DESCRIPTION SKETCH OF:  TRACT "RW-1"  BETHESDA WEST HOSPITAL MUPD  ASSOCIATED LAND SURVEYORS, INC.  4152 W. BLUE HERON BLVD. SUITE 121  RIVIERA BEACH, FLORIDA 33404  PHONE (681) 848-2102 FAX: (661) 844-9659 LB NO 7344 EMML: als@alssurvey.net                                                                                                                                                                                                                                                                                                                                                                                                                                                                                                                                                                                      |    | STEPHEN L. SHIRLEY, P.S.M. 3918                                                                                                                                                |
| STATE PLANE GRID AZIMUTE BEARING (N.A.D. 83/1990 ADJUSTMENT) OF N89/02/44"E ALONG THE SOUTHERLY LINE OF BETHESDA WEST HOSPITAL MUPD (PLAT BOOK 113, PAGE 73), AND ALL OTHER BEARINGS ARE RELATIVE THERETO.  BETHESDA WEST HOSPITAL MUPD (PLAT BOOK 113, PAGE 73)  15.00" PALM BEACH COUNTY UTILITY EASEMENT (PLAT BOOK 113, PAGE 73)  15.00" PALM BEACH COUNTY UTILITY EASEMENT (PLAT BOOK 113, PAGE 73)  15.00" FERMANENT CONSTRUCTION EASEMENT (PLAT BOOK 113, PAGE 73)  15.00" SPERMANENT CONSTRUCTION EASEMENT (PLAT BOOK 113, PAGE 73)  15.00" SPERMANENT CONSTRUCTION EASEMENT (PLAT BOOK 113, PAGE 73)  15.00" SPERMANENT CONSTRUCTION EASEMENT (PLAT BOOK 113, PAGE 73)  16.00" SPERMANENT CONSTRUCTION EASEMENT (PLAT BOOK 113, PAGE 73)  17.34.61" SPERMANENT CONSTRUCTION EASEMENT (PLAT BOOK 113, PAGE 73)  16.00" SPERMANENT CONSTRUCTION EASEMENT (PLAT BOOK 113, PAGE 73)  17.34.61" SPERMANENT CONSTRUCTION EASEMENT (PLAT BOOK 113, PAGE 73)  17.34.61" SPERMANENT CONSTRUCTION EASEMENT (PLAT BOOK 113, PAGE 73)  17.34.61" SPERMANENT CONSTRUCTION EASEMENT (PLAT BOOK 113, PAGE 73)  18.90" SPERMANENT CONSTRUCTION EASEMENT (PLAT BOOK 113, PAGE 73)  19.00" SPERMANENT CONSTRUCTION EASEMENT (PLAT BOOK 113, PAGE 73)  19.00" SPERMANENT CONSTRUCTION EASEMENT (PLAT BOOK 113, PAGE 73)  10.00" SPERMANENT CONSTRUCTION EASEMENT (PLAT BOOK 113, PAGE 73)  10.00" SPERMANENT CONSTRUCTION EASEMENT (PLAT BOOK 113, PAGE 73)  10.00" SPERMANENT CONSTRUCTION EASEMENT (PLAT BOOK 113, PAGE 73)  10.00" SPERMANENT CONSTRUCTION EASEMENT (PLAT BOOK 113, PAGE 73)  10.00" SPERMANENT CONSTRUCTION EASEMENT (PLAT BOOK 113, PAGE 73)  10.00" SPERMANENT CONSTRUCTION EASEMENT (PLAT BOOK 113, PAGE 73)  10.00" SPERMANENT CONSTRUCTION EASEMENT (PLAT BOOK 113, PAGE 73)  10.00" SPERMANENT CONSTRUCTION EASEMENT (PLAT BOOK 113, PAGE 73)  10.00" SPERMANENT CONSTRUCTION EASEMENT (PLAT BOOK 113, PAGE 73)  10.00" SPERMANENT CONSTRUCTION EASEMENT (PLAT BOOK 113, PAGE 73)  10.00" SPERMANENT CONSTRUCTION EASEMENT (PLAT BOOK 113, PAGE 73)  10.00" SPERMANENT CONSTRUCTION EASEMENT (PLAT BOOK 113, P |    | 1. P.R.M.=FGUND PERMANENT REFERENCE MONUMENT(P.R.M.) 4"x4" CONCRETE                                                                                                            |
| SOUTH LINE OF BOYNTON BEACH BOULEVARD (STATE ROAD 804)   SOUTH LINE OF TRACT 103   SOUTH LINE    |    | N89°02'44"E ALONG THE SOUTHERLY LINE OF BETHESDA WEST HOSPITAL MUPD                                                                                                            |
| (PLAT BOOK 113, PAGE 73)  15' PERMANENT CONSTRUCTION EASEMENT (OFFICIAL RECORDS BOOK 13905, PAGE 654 & OFFICIAL RECORDS BOOK 13905, PAGE 654 & OFFICIAL RECORDS BOOK 16189, PAGE 1358)  TRACT "RW-I"  (0.04 ACRE)  (0.04 ACRE)  (PLAT BOOK 113, PAGE 73)  NO0*57*16*E 12.00*  (PLAT BOOK 113, PAGE 1358)  TRACT "RW-I"  (PLAT BOOK 113, PAGE 1358)  FOUND  (PLAT BOOK 113, PAGE 1358)  NO0*57*16*E 12.00*  NE9*02*44*E 23.05*  NO0*57*16*E 12.00*  NO0*57*16*E |    | (PLAT BOOK 113, PAGE 73)                                                                                                                                                       |
| (OFFICIAL RECORDS BOOK 13905, PAGE 654 8, OFFICIAL RECORDS BOOK 16189, PAGE 1358)  TRACT "RW-I"  (0.64 ACRE)  (1.04 ACRE)  (1.05 ACRE)  (1.05 ACRE)  (1.05 ACRE)  (1.05 ACRE)  (1.06 ACRE)  (1.07 ACRE)  |    | (PLAT BOOK 113, PAGE 73)                                                                                                                                                       |
| TRACT "RW-I"  (0.06 ACRE)  734.61'  N89°02'44"E 95.56' NORTH RIGHT-OF-WAY LINE OFFICIAL RECORDS BOOK 1390.5, PAGE 534 AND OFFICIAL RECORDS BOOK 16189, PAGE 1405)  CENTERLINE BOYNTON BEACH BOULEVARD (STATE ROAD 804) SOUTH LINE OF BOYNTON BEACH BOULEVARD RIGHT-OF-WAY (OFFICIAL RECORDS BOOK 1239, PAGE 84)  SOUTH LINE OF BOYNTON BEACH BOULEVARD RIGHT-OF-WAY (OFFICIAL RECORDS BOOK 12139, PAGE 84)  SOUTHEAST CORNER OF TRACT 103  SOUTH LINE OF BOYNTON BEACH BOULEVARD RIGHT-OF-WAY (OFFICIAL RECORDS BOOK 12139, PAGE 84)  SOUTHEAST CORNER OF TRACT 103, BLOCK 51 PALM BEACH FARM'S COMPANY PLAT NO.3 (PLAT BOOK 12. PAGE 45)  REVISED 11/22/2010 RE | l  | (OFFICIAL RECORDS BOOK 13905, PAGE 654 & )                                                                                                                                     |
| N89°02'44" N31.05"   N89°02'44" N31.05"   N00°57'00" N12.00"   N89°02'44"   S65.66"   NORTH RIGHT-OF-WAY LINE OF BETHESDA WEST (CORNER OF BETHESDA WEST (NOT 113, SOUTHEAST CORNER OF BETHESDA NEST (CORNER OF BETHESDA NES   |    | TRACT "RW-I"  EASEMENT (PLAT BOOK 113,                                                                                                                                         |
| SOUTHEAST   SOUTHERLY LINE OF   SOUTHERLY LI   | L  | N00°57'00"W 12.00'                                                                                                                                                             |
| SOUTH LINE OF BOYNTON BEACH BOULEVARD RIGHT-OF-WAY PLAT NO.3 PALM BEACH FARMS COMPANY PLAT NO.3 PALM BEACH FARMS COMPANY PLAT NO.3 PALM BEACH FARMS COMPANY PLAT NO.3 PASSOCIATED LAND SURVEY PHONE: (561) 848-2102 FAX: (561) 848-2659 LB NO. 7344 EMAIL: als@alssurvey.net                                                                                                                                                                                                                                                                                                                                                                                                                                                                                                                                                                                                                                                                                                                                                                                                                                                                                                                                                                                                                                                                                                                                                                                                                                                                                                                                                                                                                                                                                                                                                                                                                                                                                                                                                                                                                                                   | L  | N89°02'44"E 965 66'                                                                                                                                                            |
| CENTERLINE BOYNTON BEACH BOULEVARD (STATE ROAD 804)  SOUTH LINE OF TRACT 103  SOUTH BEACH FARMS COMPANY PLAT NO.3 PAGE 4534 AND OFFICIAL RECORDS BOOK 16189, PAGE 1405)  CENTERLINE BOYNTON BEACH BOULEVARD (STATE ROAD 804)  SOUTH LINE OF TRACT 103  SOUTH LINE OF TRACT 103  SOUTH BEACH FARMS COMPANY PLAT NO.3 PALM BEACH FARMS COMPANY PLAT NO.3 (PLAT BOOK 2, PAGE 45)  REVISED 11/22/2010                                               |    | P.R.M. (BEARING BASIS) SOUTHERLY LINE OF SOUTHEAST CORNER OF                                                                                                                   |
| CENTERLINE BOYNTON BEACH BOULEVARD (STATE ROAD 804)  SOUTH LINE OF TRACT 103  SOUTH LINE OF BOYNTON BEACH BOULEVARD RIGHT-OF-WAY (OFFICIAL RECORDS BOOK 12139, PAGE 84)  SOUTHEAST CORNER OF TRACT 103, BLOCK 51 PALM BEACH FARMS COMPANY PLAT NO.3 (PLAT BOOK 2, PAGE 45)  REVISED 11/22/2010 REVISED 11/22/2010 REVISED 11/22/2010 REVISED 11/22/2010 REVISED 11/22/2010 REVISED 1/22/2010 REVISED 3/17/2010 REVISED 3 |    | PAGE 634 AND OFFICIAL RECORDS (PLAT BOOK 113, S) 5 HOSPITAL MUPD                                                                                                               |
| CENTERLINE BOYNTON BEACH BOULEVARD (STATE ROAD 804)  SOUTH LINE OF TRACT 103  SOUTH LINE OF BOYNTON BEACH BOULEVARD RIGHT-OF-WAY (OFFICIAL RECORDS BOOK 12139, PAGE 84)  SOUTHEAST CORNER OF TRACT 103, BLOCK 51  PALM BEACH FARMS COMPANY PLAT NO.3 (PLAT BOOK 2, PAGE 45)  REVISED 11/22/2010 REVISED 11/2/2010 REVISED 11/22/2010                                                                                                                               |    | 1813.                                                                                                                                                                          |
| SOUTH LINE OF TRACT 103  SOUTH LINE OF BOYNTON BEACH BOULEVARD RIGHT-OF-WAY (OFFICIAL RECORDS BOOK 12139, PAGE 84)  SOUTHEAST CORNER OF TRACT 103, BLOCK 51 PALM BEACH FARMS COMPANY PLAT NO.3 (PLAT BOOK 2, PAGE 45)  REVISED 11/22/2010 REVISED 1/26/2010 REVISED 1/22/2010                                                                                                                                                                                                                                                                                                                                |    | CENTERLINE BOYNTON BEACH 8 0 25' 50'                                                                                                                                           |
| SOUTH LINE OF BOYNTON BEACH BOULEVARD RIGHT-OF-WAY (OFFICIAL RECORDS BOOK 12139, PAGE 84)  SOUTHEAST CORNER OF TRACT 103, BLOCK 51 PALM BEACH FARMS COMPANY PLAT NO.3 (PLAT BOOK 2, PAGE 45)  REVISED 11/22/2010 REVISED 3/17/2010 REVISED 1/26/2010 REVISED 1/22/2010 REVISED 1/26/2010 REVISED 1/22/2010                                                                                                                                                                                                                                                                                                                                                                                                                                                                                                                                                                                                                                                                                                                                 |    | BOULL VARD (STATE ROAD 804)                                                                                                                                                    |
| PALM BEACH FARMS COMPANY PLAT NO.3 (PLAT BOOK 2, PAGE 45)  REVISED 3/17/2010 REVISED 1/26/2010 REVISED 1/22/2010 REVISED 1/26/2010 REVISED |    | (OFFICIAL RECORDS BOOK 12139, PAGE 84)                                                                                                                                         |
| NOTE: THIS IS NOT A SURVEY  DESCRIPTION SKETCH OF:  TRACT "RW-1"  BETHESDA WEST HOSPITAL MUPD  ASSOCIATED LAND SURVEYORS, INC.  4152 W. BLUE HERON BLVD. SUITE 121  RIVIERA BEACH, FLORIDA 33404  PHONE: (561) 848-2102 FAX: (561) 844-9659 LB NO. 7344 EMAIL: als@alssurvey.net                                                                                                                                                                                                                                                                                                                                                                                                                                                                                                                                                                                                                                                                                                                                                                                                                                                                                                                                                                                                                                                                                                                                                                                                                                                                                                                                                                                                                                                                                                                                                                                                                                                                                                                                                                                                                                               |    |                                                                                                                                                                                |
| ASSOCIATED LAND SURVEYORS, INC.  4152 W. BLUE HERON BLVD. SUITE 121  RIVIERA BEACH, FLORIDA 33404  PHONE: (561) 848-2102 FAX: (561) 844-9659 LB NO. 7344 EMAIL: als@alssurvey.net                                                                                                                                                                                                                                                                                                                                                                                                                                                                                                                                                                                                                                                                                                                                                                                                                                                                                                                                                                                                                                                                                                                                                                                                                                                                                                                                                                                                                                                                                                                                                                                                                                                                                                                                                                                                                                                                                                                                              |    | OTE: THIS IS NOT A SURVEY (PLAT BOOK 2, PAGE 45) REVISED 1/26/2010                                                                                                             |
| ASSOCIATED LAND SURVEYORS, INC. 4152 W. BLUE HERON BLVD. SUITE 121 RIVIERA BEACH, FLORIDA 33404 PHONE: (561) 848-2102 FAX: (561) 844-9659 LB NO. 7344 EMAIL: als@alssurvey.net                                                                                                                                                                                                                                                                                                                                                                                                                                                                                                                                                                                                                                                                                                                                                                                                                                                                                                                                                                                                                                                                                                                                                                                                                                                                                                                                                                                                                                                                                                                                                                                                                                                                                                                                                                                                                                                                                                                                                 | D  | TRACT "RW-1"                                                                                                                                                                   |
| ASSOCIATED LAND SURVEYORS, INC. 4152 W. BLUE HERON BLVD. SUITE 121 RIVIERA BEACH, FLORIDA 33404 PHONE: (561) 848-2102 FAX: (561) 844-9659 LB NO. 7344 EMAIL: als@alssurvey.net                                                                                                                                                                                                                                                                                                                                                                                                                                                                                                                                                                                                                                                                                                                                                                                                                                                                                                                                                                                                                                                                                                                                                                                                                                                                                                                                                                                                                                                                                                                                                                                                                                                                                                                                                                                                                                                                                                                                                 |    | BETHESDA WEST HOSPITAL MUPD                                                                                                                                                    |
| 4152 W. BLUE HERON BLVD. SUITE 121 RIVIERA BEACH, FLORIDA 33404 PHONE: (561) 848-2102 FAX: (561) 844-9659 LB NO. 7344 EMAIL: als@alssurvey.net                                                                                                                                                                                                                                                                                                                                                                                                                                                                                                                                                                                                                                                                                                                                                                                                                                                                                                                                                                                                                                                                                                                                                                                                                                                                                                                                                                                                                                                                                                                                                                                                                                                                                                                                                                                                                                                                                                                                                                                 |    | ** ASSOCIATED LAND SURVEYORS, INC.                                                                                                                                             |
| PHONE: (561) 848-2102 FAX: (561) 844-9659 LB NO. 7344 EMAIL: als@alssurvey.net                                                                                                                                                                                                                                                                                                                                                                                                                                                                                                                                                                                                                                                                                                                                                                                                                                                                                                                                                                                                                                                                                                                                                                                                                                                                                                                                                                                                                                                                                                                                                                                                                                                                                                                                                                                                                                                                                                                                                                                                                                                 |    | 4152 W. BLUE HERON BLVD. SUITE 121                                                                                                                                             |
|                                                                                                                                                                                                                                                                                                                                                                                                                                                                                                                                                                                                                                                                                                                                                                                                                                                                                                                                                                                                                                                                                                                                                                                                                                                                                                                                                                                                                                                                                                                                                                                                                                                                                                                                                                                                                                                                                                                                                                                                                                                                                                                                |    | RIVIERA BEACH, FLORIDA 33404                                                                                                                                                   |
|                                                                                                                                                                                                                                                                                                                                                                                                                                                                                                                                                                                                                                                                                                                                                                                                                                                                                                                                                                                                                                                                                                                                                                                                                                                                                                                                                                                                                                                                                                                                                                                                                                                                                                                                                                                                                                                                                                                                                                                                                                                                                                                                | FI | LE: P314-RW-PARCELS DATE: 11/22/2010 BY: BLS CKD: W.O.NO.: P314 SHEET: 1 OF 1                                                                                                  |