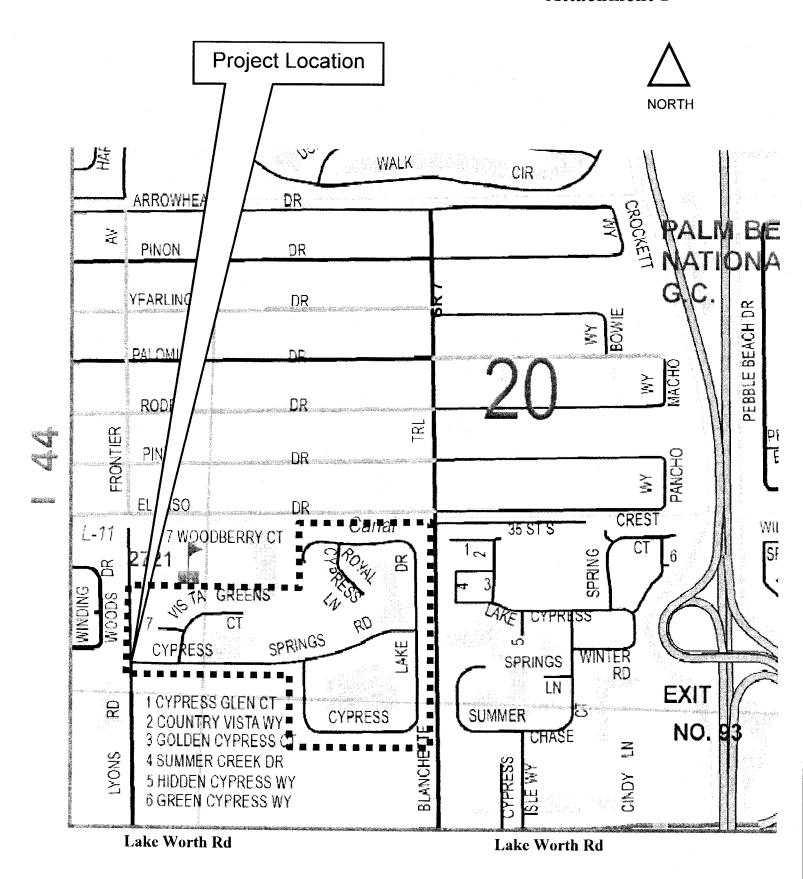

### **Attachment 1**

#### AGREEMENT FOR TRAFFIC CONTROL JURISDICTION BETWEEN PALM BEACH COUNTY AND CYPRESS WOODS ASSOCIATION INCORPORATED

| THIS            | AGREEMENT,         | made      | and    | entered  | into    | this         |       | day           | of   |
|-----------------|--------------------|-----------|--------|----------|---------|--------------|-------|---------------|------|
|                 | , 2011 and         | betwee    | en PA  | ALM BE   | ACH     | COUNTY       | , a j | politi        | cal  |
| subdivision of  | f the State of Flo | rida, he  | rcinaf | ter Coun | ty, an  | d CYPRE      | ss w  | / <b>OO</b> ] | DS   |
| ASSOCIATIO      | ON INCORPORA       | TED r     | eprese | enting a | private | e residentia | l con | ımun          | iity |
| located in Paln | n Beach County, Fl | lorida, h | ereina | fter Com | munit   | y.           |       |               |      |