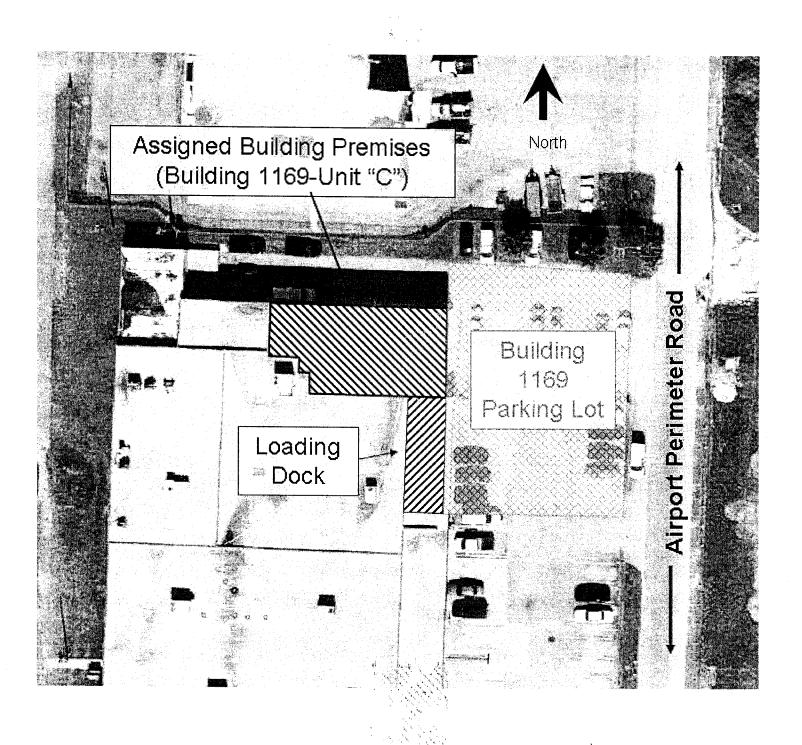

## EXHIBIT "A"

# Assigned Building Premises (Building 1169-Unit "C")

3,278 square feet

X = Doorway to non-leased space denoted as "Not An Exit"