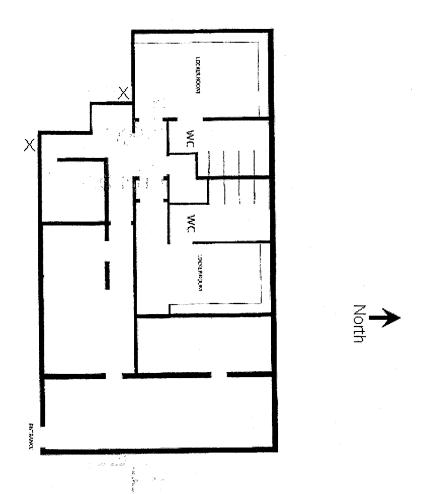

## EXHIBIT "A"

# Assigned Building Premises (Building 1169-Unit "C")

3,278 square feet

X = Doorway to non-leased space denoted as "Not An Exit"