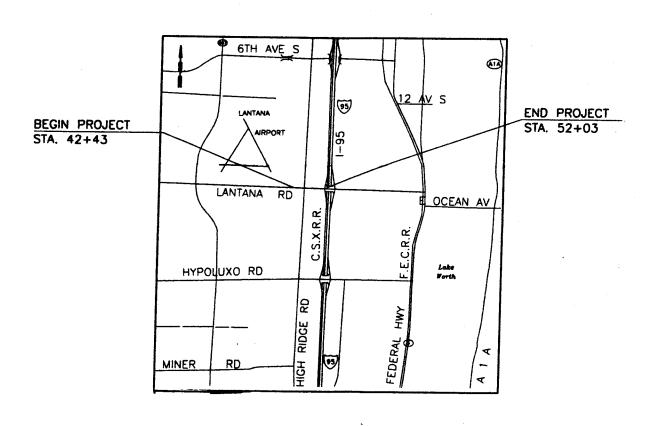

### I. EXECUTIVE BRIEF

Motion and Title: Staff recommends motion to approve: A Contract with Rosso Paving & Drainage, Inc. (Rosso), in the amount of \$355,662.56 for the construction of Lantana Road from High Ridge Road to Southbound I-95 (Project).

#### District 3 (MRE)

Background and Justification: Bids for the Project were received by the Engineering Department on November 23, 2010. Rosso was the lowest responsive, responsible bidder. The Office of Small Business Assistance issued its evaluation on December 20, 2010. Time to complete the Project under this contract shall be no more than 90 calendar days.

# PROJECT LOCATION LANTANA ROAD, HIGH RIDGE ROAD TO SOUTHBOUND I-95 PROJECT NO. 2004603

# **LOCATION SKETCH**