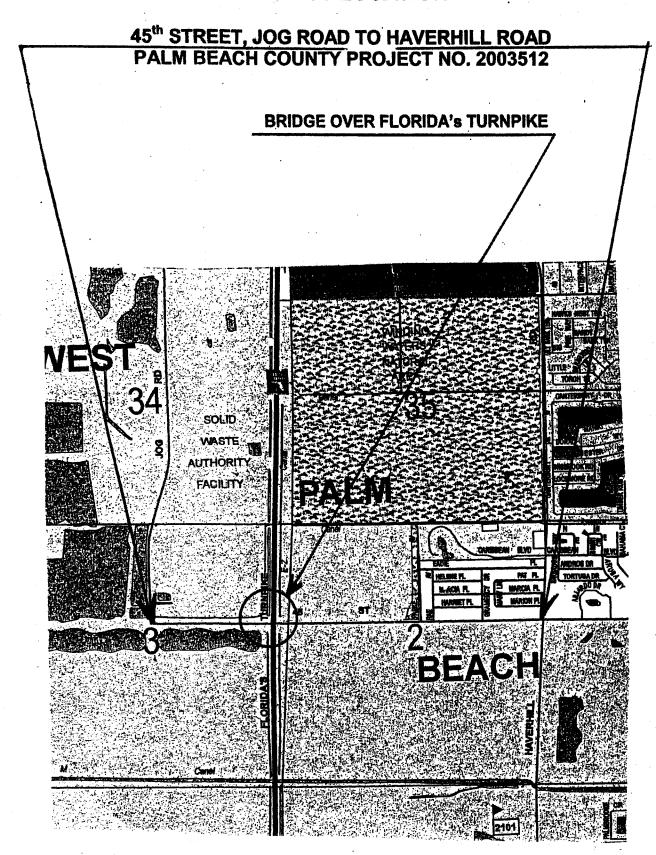

### **PROJECT LOCATION**

**LOCATION SKETCH** 

WHEREAS, the Palm Beach County Roadway division is currently undertaking a project to widen 45<sup>th</sup> Street and to replace the bridge spanning the Florida Turnpike; and

WHEREAS, the Authority wishes to have the County add to this project conduit capable of carrying cable for the purposes of providing power and communication to Authority facilities along 45th Street.

#### Section 1. Purpose

The Authority has a future need to expand the medium voltage electrical distribution system and fiber optic communications from the west side of Florida's Turnpike across the new bridge to the new Recovered Materials Processing Facility (RMPF). This requires the installation of buried conduits and associated pull boxes that will provide for future electrical conductors and fiber optic cables. The existing Authority electrical distribution system and voice data network would then be extended to the new facility.