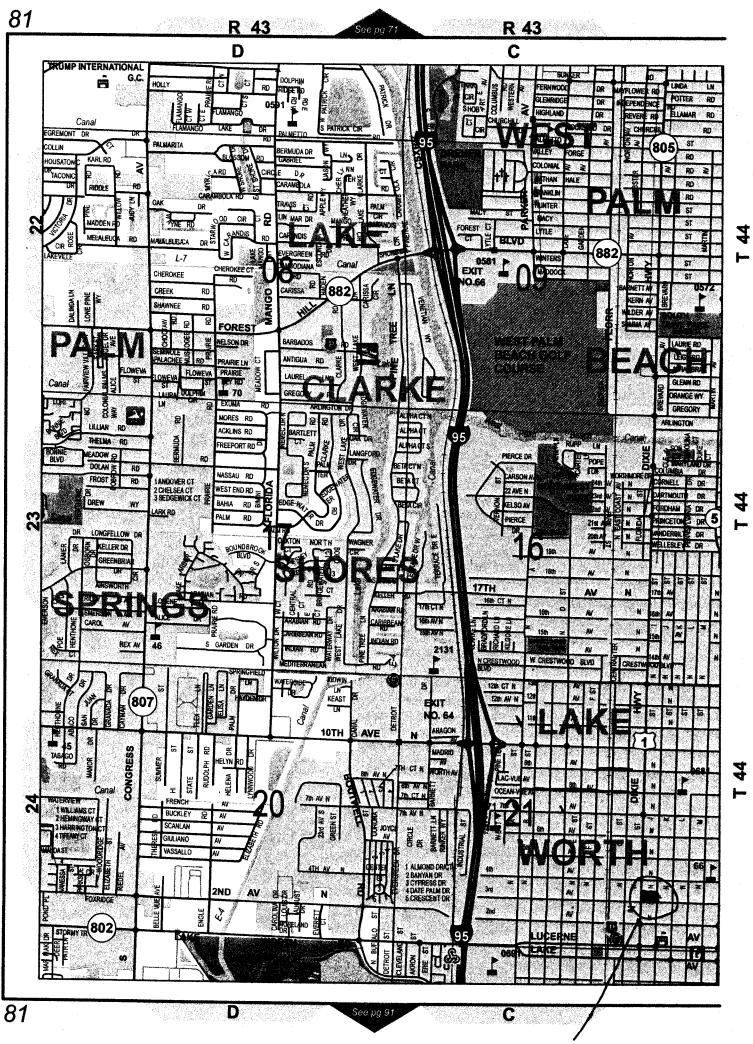

Background and Justification: On September 15, 2009, Palm Beach County (County), Lake Worth Community Development Corporation (CDC) and the City of Lake Worth entered into Reimbursement Agreement R2009-1478 to provide funding in an amount not to exceed \$250,000.00 for reconstructing the curbs, gutters, sidewalks, landscaping, roadways and drainage along the boundaries of Hammon Park, a workforce housing residential community. Prior to construction, Publix Supermarket purchased seventy five percent of the southern end of the Hammon Park property, located east of North Dixie Highway and west of North J Street, between 2<sup>nd</sup> Avenue North and 3<sup>rd</sup> Avenue North, effectively changing the boundaries of the original Agreement R2009-1478 and reducing the amount of residential units to be built from 117 units to 46 units. A total of 13 units have been built to date on the new site, leaving 33 units left to be built. With the amount of residential units reduced, the amount of funding is being reduced by the corresponding percentage. Meanwhile, several culverts have failed over the past several years throughout the County and continue to do so, creating potential hazardous driving conditions on our roadways. This funding will help to keep pace with the repair of the culvert failures that currently affect our roads.

#### WITNESSETH:

WHEREAS, on September 15, 2009, the CDC and the COUNTY entered into Reimbursement Agreement R2009-1478 to provide funding in an amount not to exceed **TWO HUNDRED FIFTY THOUSAND DOLLARS (\$250,000.00)** to construct a workforce housing residential, multifamily, condominium and townhouse project within the boundaries of North Dixie Highway to the west, North 'J' Street to the east, one half block south of North 4<sup>th</sup> Avenue to the north and North 2<sup>nd</sup> Avenue to the south, hereinafter referred to as HAMMON PARK; and

WHEREAS, prior to construction of HAMMON PARK, Publix Supermarket purchased seventy five percent of the southern end of the HAMMON PARK property, located east of North Dixie Highway and west of North J Street, between 2<sup>nd</sup> Avenue North and 3<sup>rd</sup> Avenue North, effectively changing the boundaries of the original Agreement R2009-1478 and reducing the amount of residential units to be built from 117 units to 46 units. A total of 13 units have been built to date on the new site, leaving 33 units left to be built; and

WHEREAS, the CDC has received a reduced grant value from the Community Workforce Housing Innovation Pilot Program (CWHIP) in the amount of ONE MILLION FOUR HUNDRED TEN THOUSAND FOUR HUNDRED TWENTY ONE DOLLARS (\$1,410,421), that will be used to construct residential, multifamily, condominium and townhouse project located within the CITY, bounded by North Dixie Highway on its west side; North J Street on its east side; North 3<sup>rd</sup> Street on its south side; and one half

block (approximately 204 feet) north of 3<sup>rd</sup> Avenue on its north side, hereinafter referred to as **PROJECT**; and

WHEREAS, the CITY agrees to the construction as it relates to the approved plans for the **PROJECT**, allowing the **CDC** to reconstruct the curbs and gutters, adding landscaping, paving, irrigation, drainage and sidewalks along the boundaries of the **PROJECT** that includes **CITY** own, North 'J' Street one half block (approximately 204 feet) north of 3<sup>rd</sup> Avenue and the north side of North 3<sup>rd</sup> Avenue from Old Dixie Highway to North 'J' Street hereinafter referred to as **IMPROVEMENTS**; and