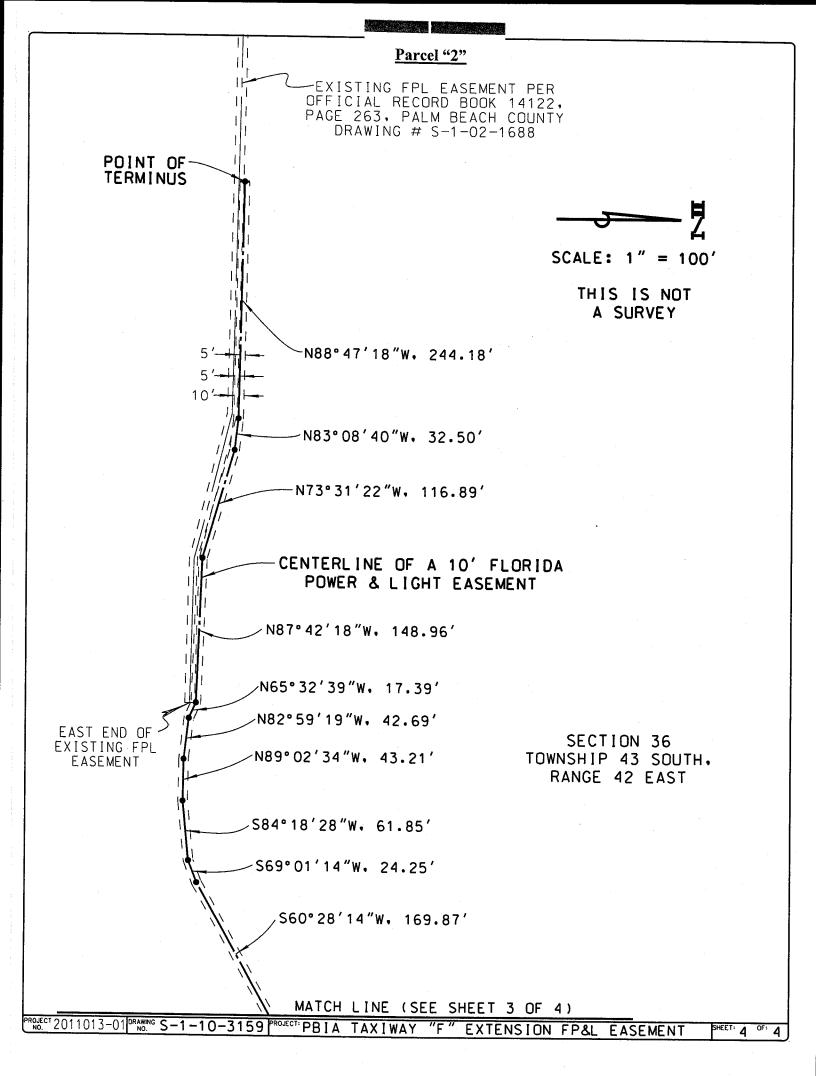

COMMENCING AT THE EAST QUARTER CORNER OF SECTION 36, TOWNSHIP 43 SOUTH, RANGE 42 EAST; THENCE NORTH 01°35′17″ EAST ALONG THE EAST LINE OF THE NORTHEAST QUARTER OF SAID SECTION 36, A DISTANCE OF 908.76 FEET; THENCE NORTH 88°06′53″ EAST, A DISTANCE OF 143.52 FEET TO THE POINT OF BEGINNING; THENCE NORTH 38°18′44″ WEST, A DISTANCE OF 8.63 FEET; THENCE NORTH 87°14′08″ WEST, A DISTANCE OF 42.61 FEET; THENCE NORTH 83°42′33″ WEST, A DISTANCE OF 38.22 FEET; THENCE NORTH 77°16′32″ WEST, A DISTANCE OF 193.37 FEET; THENCE NORTH 85°44′03″ WEST, A DISTANCE OF 23.40 FEET; THENCE SOUTH 86°43′2″ WEST, A DISTANCE OF 101.46 FEET; THENCE SOUTH 62°55′46″ WEST, A DISTANCE OF 24.41 FEET; THENCE SOUTH 76°27′25″ WEST, A DISTANCE OF 148.58 FEET; THENCE SOUTH 80°51′52″ WEST, A DISTANCE OF 57.87 FEET; THENCE SOUTH 57°37′46″ WEST, A DISTANCE OF 285.87 FEET; THENCE SOUTH 60°28′14″ WEST, A DISTANCE OF 169.87 FEET; THENCE SOUTH 69°01′14″ WEST, A DISTANCE OF 24.25 FEET; THENCE SOUTH 84°18′28″ WEST, A DISTANCE OF 61.85 FEET; THENCE NORTH 89°02′34″ WEST, A DISTANCE OF 43.21 FEET; THENCE NORTH 82°59′19″ WEST, A DISTANCE OF 42.69 FEET; THENCE NORTH 65°32′39″ WEST, A DISTANCE OF 17.39 FEET; THENCE NORTH 87°42′18″ WEST, A DISTANCE OF 148.96 FEET; THENCE NORTH 73°31′22″ WEST, A DISTANCE OF 116.89 FEET; THENCE NORTH 83°08′40″ WEST, A DISTANCE OF 32.50 FEET; THENCE NORTH 88°47′18″ WEST, A DISTANCE OF 244.18 FEET TO THE POINT OF TERMINUS.

EASEMENT CONTAINS 18,444 SQUARE FEET OR 0.4234 ACRES MORE OR LESS.

| SHEET: 1  OF: 4  PROJECT NO. 2011013. | EXTENSION FP&L EASEMENT                      |       | DATE  SCALE:  SCALE:  BY DATE  SCALE:  BY DATE  OFFICE CO. W. M.  DATE  OFFICE CO. W. M. |                                               | ENGINEERING SERVICES |
|---------------------------------------|----------------------------------------------|-------|------------------------------------------------------------------------------------------------------------------------------------------------------------------------------------|-----------------------------------------------|----------------------|
| 01                                    | DESIGN FILE NAME S-1-10-3159.DGN S-1-10-3159 | 1123U |                                                                                                                                                                                    | 2300 NORTH JOG ROAD WEST PALM BEACH, FL 33411 |                      |