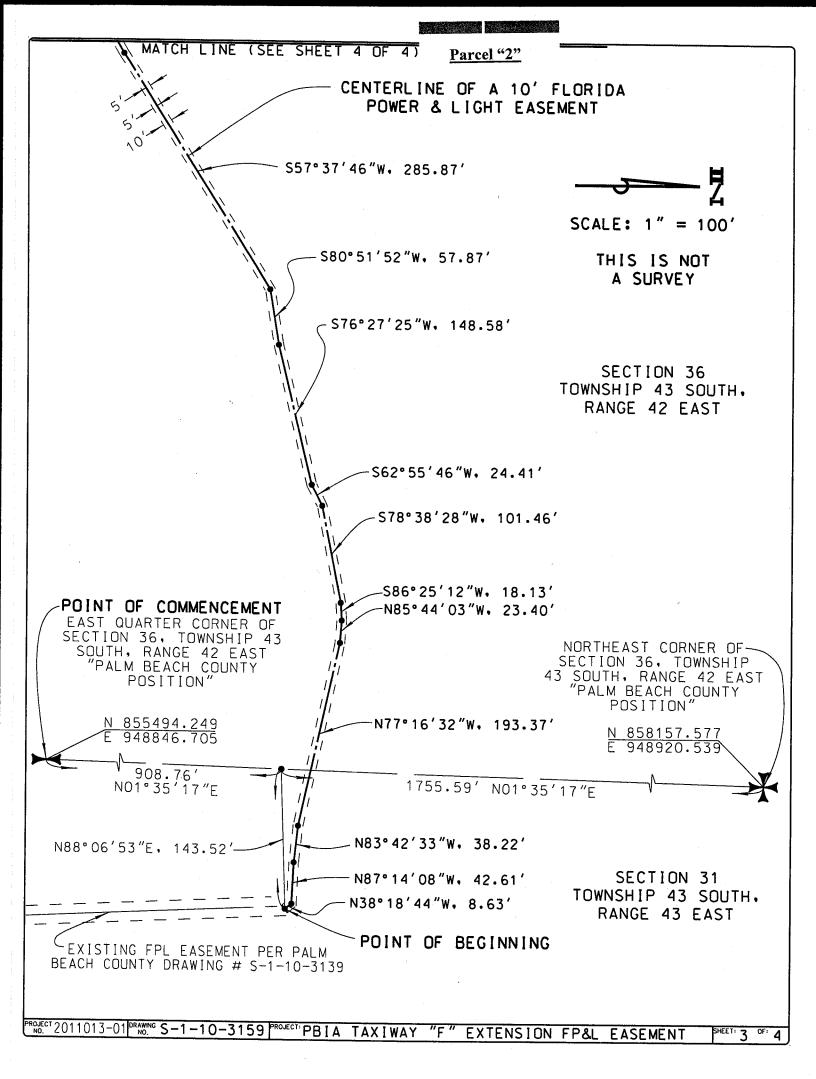

COMMENCING AT THE EAST QUARTER CORNER OF SECTION 36, TOWNSHIP 43 SOUTH, RANGE 42 EAST; THENCE NORTH 01°35′17″ EAST ALONG THE EAST LINE OF THE NORTHEAST QUARTER OF SAID SECTION 36, A DISTANCE OF 908.76 FEET; THENCE NORTH 88°06′53″ EAST, A DISTANCE OF 143.52 FEET TO THE POINT OF BEGINNING; THENCE NORTH 38°18′44″ WEST, A DISTANCE OF 8.63 FEET; THENCE NORTH 87°14′08″ WEST, A DISTANCE OF 42.61 FEET; THENCE NORTH 83°42′33″ WEST, A DISTANCE OF 38.22 FEET; THENCE NORTH 77°16′32″ WEST, A DISTANCE OF 193.37 FEET; THENCE NORTH 85°44′03″ WEST, A DISTANCE OF 23.40 FEET; THENCE SOUTH 86°43′2″ WEST, A DISTANCE OF 101.46 FEET; THENCE SOUTH 62°55′46″ WEST, A DISTANCE OF 24.41 FEET; THENCE SOUTH 76°27′25″ WEST, A DISTANCE OF 148.58 FEET; THENCE SOUTH 80°51′52″ WEST, A DISTANCE OF 57.87 FEET; THENCE SOUTH 57°37′46″ WEST, A DISTANCE OF 285.87 FEET; THENCE SOUTH 60°28′14″ WEST, A DISTANCE OF 169.87 FEET; THENCE SOUTH 69°01′14″ WEST, A DISTANCE OF 24.25 FEET; THENCE SOUTH 84°18′28″ WEST, A DISTANCE OF 61.85 FEET; THENCE NORTH 89°02′34″ WEST, A DISTANCE OF 43.21 FEET; THENCE NORTH 82°59′19″ WEST, A DISTANCE OF 42.69 FEET; THENCE NORTH 65°32′39″ WEST, A DISTANCE OF 17.39 FEET; THENCE NORTH 87°42′18″ WEST, A DISTANCE OF 148.96 FEET; THENCE NORTH 73°31′22″ WEST, A DISTANCE OF 116.89 FEET; THENCE NORTH 83°08′40″ WEST, A DISTANCE OF 32.50 FEET; THENCE NORTH 88°47′18″ WEST, A DISTANCE OF 244.18 FEET TO THE POINT OF TERMINUS.

EASEMENT CONTAINS 18,444 SQUARE FEET OR 0.4234 ACRES MORE OR LESS.

| SHEET: 1  OF: 4  PROJECT NO. 2011013. | EXTENSION FP&L EASEMENT                      |       | DATE  SCALE:  SCALE:  BY DATE  SCALE:  BY DATE  OFFICE CO. W. M.  DATE  OFFICE CO. W. M. |                                               | ENGINEERING SERVICES |
|---------------------------------------|----------------------------------------------|-------|------------------------------------------------------------------------------------------------------------------------------------------------------------------------------------|-----------------------------------------------|----------------------|
| 01                                    | DESIGN FILE NAME S-1-10-3159.DGN S-1-10-3159 | 1123U |                                                                                                                                                                                    | 2300 NORTH JOG ROAD WEST PALM BEACH, FL 33411 |                      |