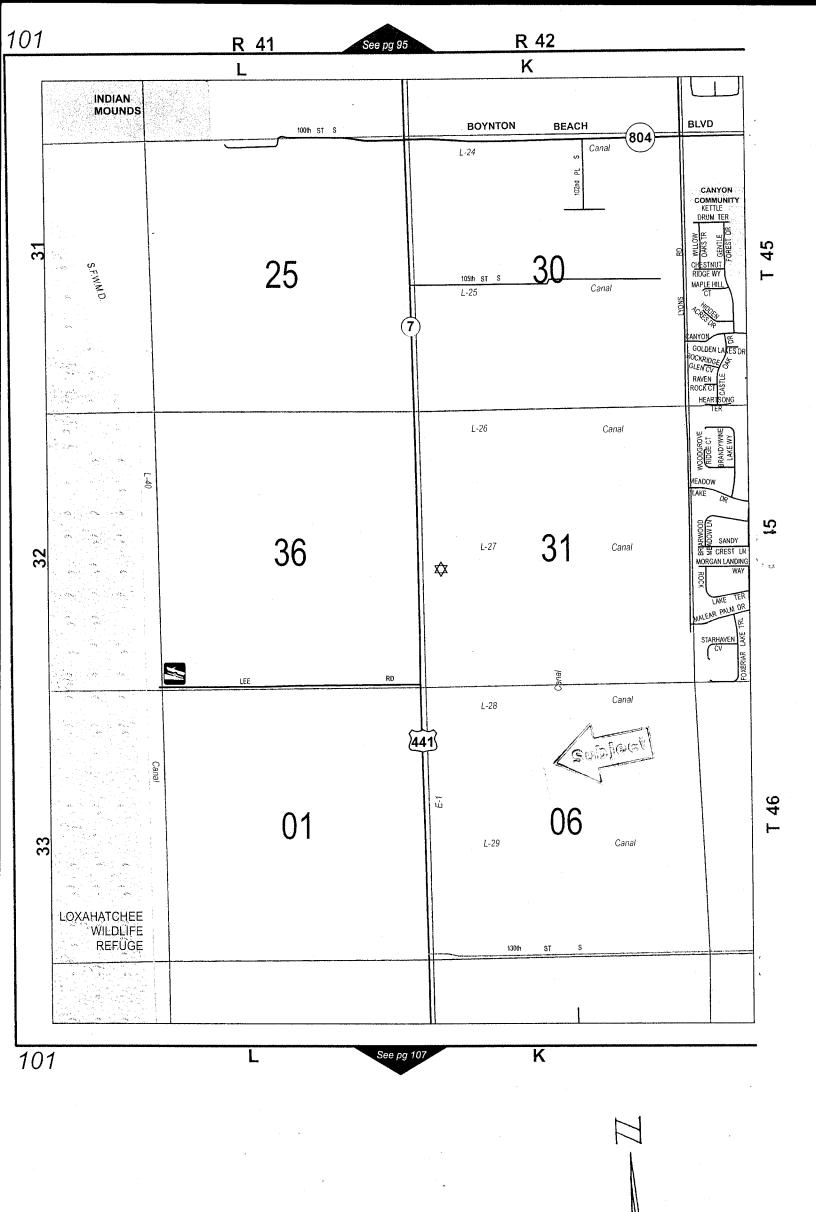

Summary: In 2000, the County acquired the 272-acre York Farm property located east of U.S. 441 and north of Boynton Beach Boulevard in the Ag Reserve for \$3,751,050 (\$13,791/acre). On September 11, 2001, the Board approved a lease with Pero Family Farms, LLC for agricultural use of the property for a term of ten (10) years, with two (2) extension options, each for a period of five (5) years subject to the approval of the County in each instance. The initial term will expire on August 20, 2011. Consenting to the exercise of this first option will extend the term from August 21, 2011, to August 20, 2016. The annual rental rate will remain at \$135,455.00/year (\$500.00/acre). (PREM) District 5 (HJF)

## **Attachments:**

- 1. Location Map
- 2. County consent approval letter
- 3. Budget Availability Statement
- 4. Pero Family Farms LLC's extension option request letter dated February 14, 2011

| Recommended By: | Anny Work            | 4/18/11 |  |
|-----------------|----------------------|---------|--|
|                 | Department Director  | Date    |  |
| Approved By:    | agnu                 | 5/3/11  |  |
|                 | County Administrator | Date    |  |

This summary is not to be used as a basis for payment.

G:\PREM\AGENDA\2011\05-17\Pero-York Consent to Option 1 of 2 - rb.docx

LOCATION MAP

ATTACHMENT # /