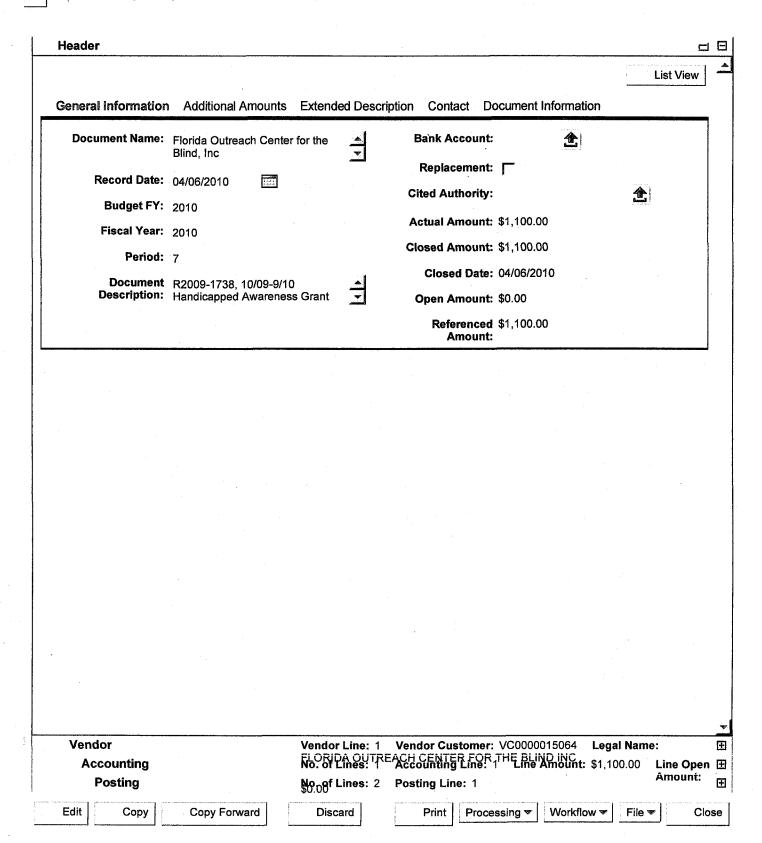

**Summary:** The Board of County Commissioners previously approved this grant on October 20, 2009 with the Florida Outreach Center for the Blind, Inc. for the period October 1, 2009 through September 30, 2010 in an amount not to exceed \$5,000 and to be expended by September 30, 2010. A total amount of \$1,100.00 was previously expended and reimbursed to grantee on April 6, 2010, leaving a remaining balance of \$3,900.00. Due to an eight-month vacancy of the position of Accessibility Advocate Specialist, which facilitates payment of grant reimbursements on behalf of the Office of Equal Opportunity, there was an oversight in handling and processing this reimbursement in a timely manner during this transitional period. The grant status report/request for reimbursement was received on September 30, 2010 by deadline date for which no matching funds are required. This approval will promptly reimburse the Florida Outreach Center for the Blind for services rendered under an agreement which has since expired. Countywide (TKF)