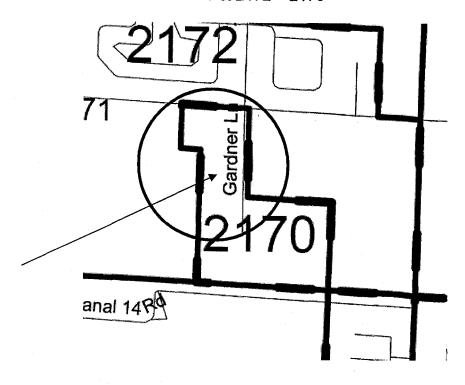

# PRECINCT BOUNDARY CHANGES SUBMITTED TO THE BOARD OF COUNTY COMMISSIONERS

# PRECINCT BOUNDARY CHANGES - DUE TO MUNICIPAL ANNEXATIONS (NO CHANGE IN LEGAL DESCRIPTION)

2170 - 2172 - 3052 - 3054

(4 PRECINCTS)

Pct 3052 - 3054

Pct 2172 - 2170