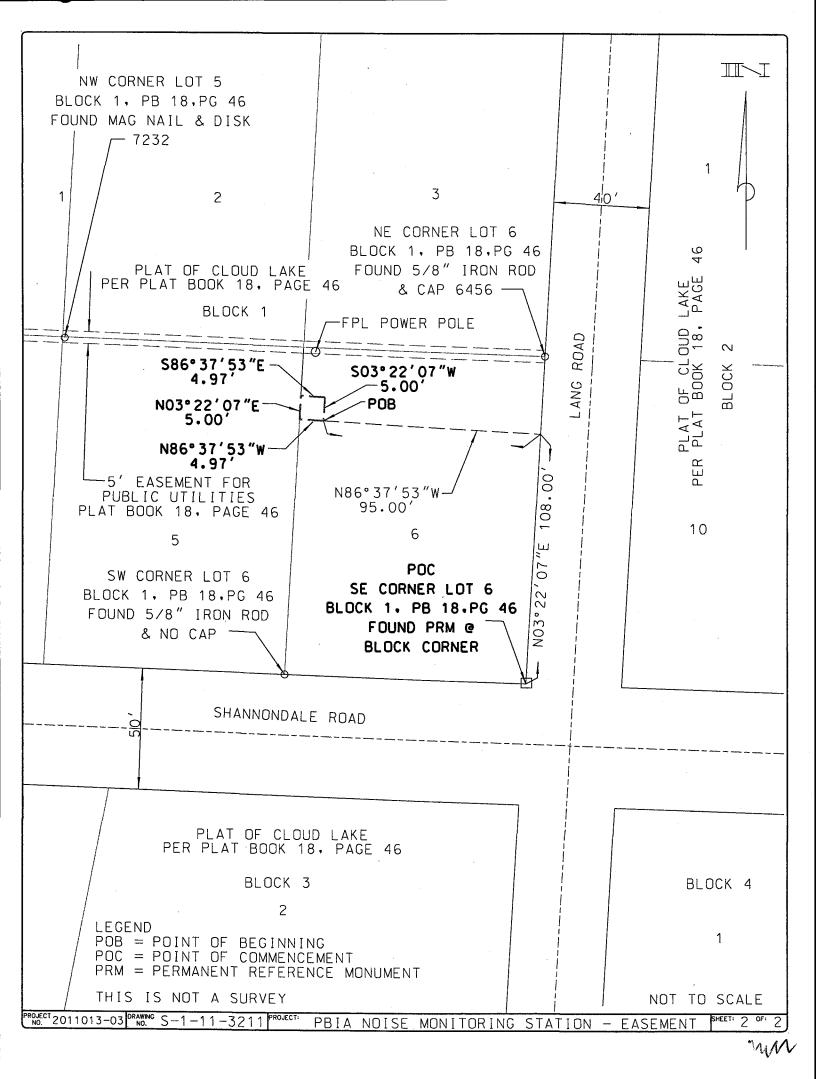

## EXHIBIT "A" PBIA NOISE MONITORING STATION NO.9 - 4.97' X 5' EASEMENT

A PARCEL OF LAND 4.97 FEET IN WIDTH FOR MONITORING STATION EASEMENT PURPOSES BEING A PORTION OF LOT 6, BLOCK 1 OF THE PLAT OF CLOUD LAKE, RECORDED IN PLAT BOOK 18, PAGE 46 OF THE PUBLIC RECORDS OF PALM BEACH COUNTY, FLORIDA, LYING IN SECTION 5, TOWNSHIP 44 SOUTH, RANGE 43 EAST, PALM BEACH COUNTY, FLORIDA, MORE PARTICULARLY DESCRIBED AS FOLLOWS:

COMMENCING AT THE SOUTHEAST CORNER OF SAID LOT 6, BLOCK 1, ALSO BEING THE SOUTHEAST CORNER OF SAID BLOCK 1; THENCE NORTH 03°22'07" EAST ALONG THE EAST LINE OF SAID LOT AND BLOCK, A DISTANCE OF 108.00 FEET; THENCE NORTH 86°37'53" WEST AT RIGHT ANGLES TO SAID LOT AND BLOCK LINE, A DISTANCE OF 95.00 FEET TO THE POINT OF BEGINNING; THENCE CONTINUE NORTH 86°37'53" WEST, A DISTANCE OF 4.97 FEET TO THE WEST LINE OF SAID LOT 6; THENCE NORTH 03°22'07" EAST ALONG SAID WEST LINE, A DISTANCE OF 5.00 FEET; THENCE SOUTH 86°37'53" EAST, A DISTANCE OF 4.97 FEET; THENCE SOUTH 03°22'07" WEST, A DISTANCE OF 5.00 FEET TO THE POINT OF BEGINNING.

SURVEYOR'S NOTES

SAID EASEMENT CONTAINS 25 SQUARE FEET OR 0.0006 ACRES MORE OR LESS.

BEARINGS ARE BASED ON AN ASSUMED BEARING OF NORTH 03°22'07"EAST ALONG THE EAST LINE OF LOT 6, BLOCK 1 OF THE PLAT OF CLOUD LAKE, RECORDED IN PLAT BOOK 18, PAGE 46 OF THE PUBLIC RECORDS OF PALM BEACH COUNTY, FLORIDA, AS SHOWN ON THIS DRAWING AND ALL OTHER BEARINGS ARE RELATIVE THERETO.