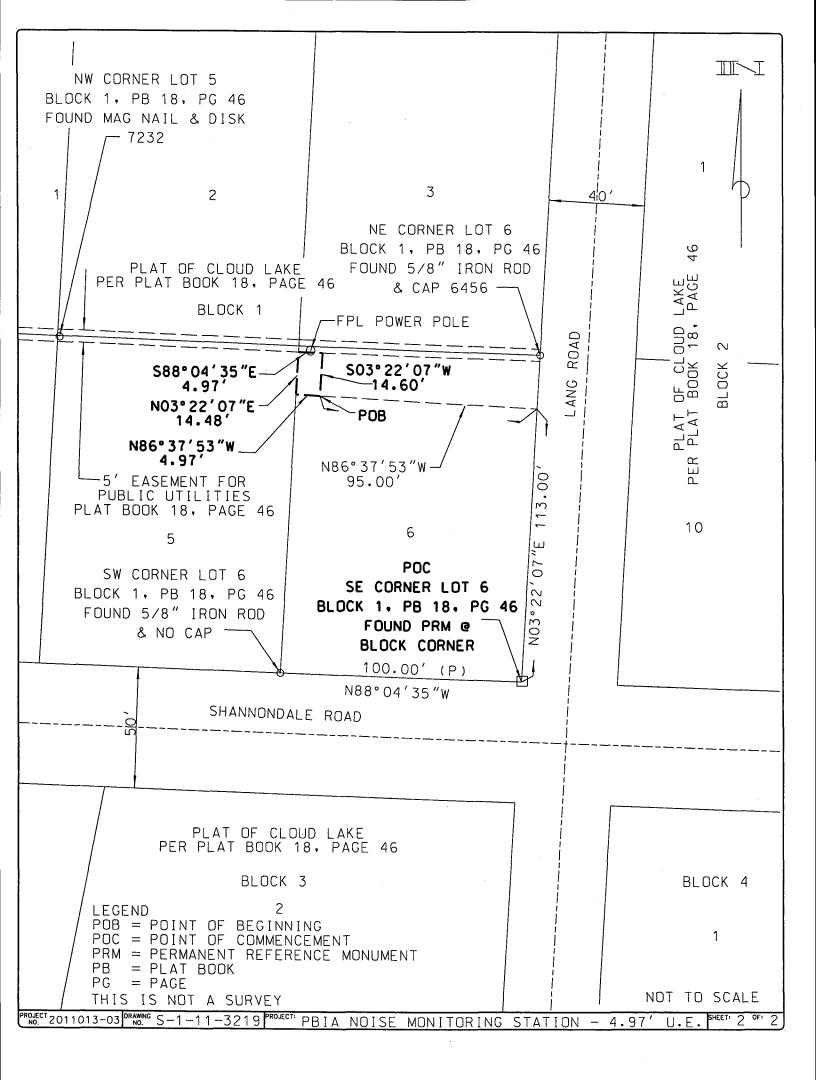

### Utility Easement Premises

PBIA NOISE MONITORING STATION NO.9 - 4.97' UTILITY EASEMENT

A PARCEL OF LAND 4.97 FEET IN WIDTH FOR UTILITY EASEMENT PURPOSES BEING A PORTION OF LOT 6, BLOCK 1 OF THE PLAT OF CLOUD LAKE, RECORDED IN PLAT BOOK 18, PAGE 46 OF THE PUBLIC RECORDS OF PALM BEACH COUNTY, FLORIDA, LYING IN SECTION 5, TOWNSHIP 44 SOUTH, RANGE 43 EAST, PALM BEACH COUNTY, FLORIDA, MORE PARTICULARLY DESCRIBED AS FOLLOWS:

COMMENCING AT THE SOUTHEAST CORNER OF SAID LOT 6, BLOCK 1, ALSO BEING THE SOUTHEAST CORNER OF SAID BLOCK 1; THENCE NORTH 03°22'07" EAST ALONG THE EAST LINE OF SAID LOT AND BLOCK, A DISTANCE OF 113.00 FEET; THENCE NORTH 86°37'53" WEST AT RIGHT ANGLES TO SAID LOT AND BLOCK LINE, A DISTANCE OF 95.00 FEET TO THE POINT OF BEGINNING; THENCE CONTINUE NORTH 86°37'53" WEST, A DISTANCE OF 4.97 FEET TO THE WEST LINE OF SAID LOT 6; THENCE NORTH 03°22'07" EAST ALONG SAID WEST LINE, A DISTANCE OF 14.48 FEET; TO THE SOUTH LINE OF A 5.00 FOOT PUBLIC UTILITY EASEMENT AS SHOWN ON SAID PLAT; THENCE SOUTH 88°04'35" EAST, A DISTANCE OF 4.97 FEET; THENCE SOUTH 03°22'07" WEST, A DISTANCE OF 14.60 FEET TO THE POINT OF BEGINNING.

SURVEYOR'S NOTES

SAID EASEMENT CONTAINS 72 SQUARE FEET OR 0.0017 ACRES MORE OR LESS.

BEARINGS ARE BASED ON AN ASSUMED BEARING OF NORTH 03°22'07"EAST ALONG THE EAST LINE OF LOT 6, BLOCK 1 OF THE PLAT OF CLOUD LAKE, RECORDED IN PLAT BOOK 18, PAGE 46 OF THE PUBLIC RECORDS OF PALM BEACH COUNTY, FLORIDA, AS SHOWN ON THIS DRAWING AND ALL OTHER BEARINGS ARE RELATIVE THERETO.