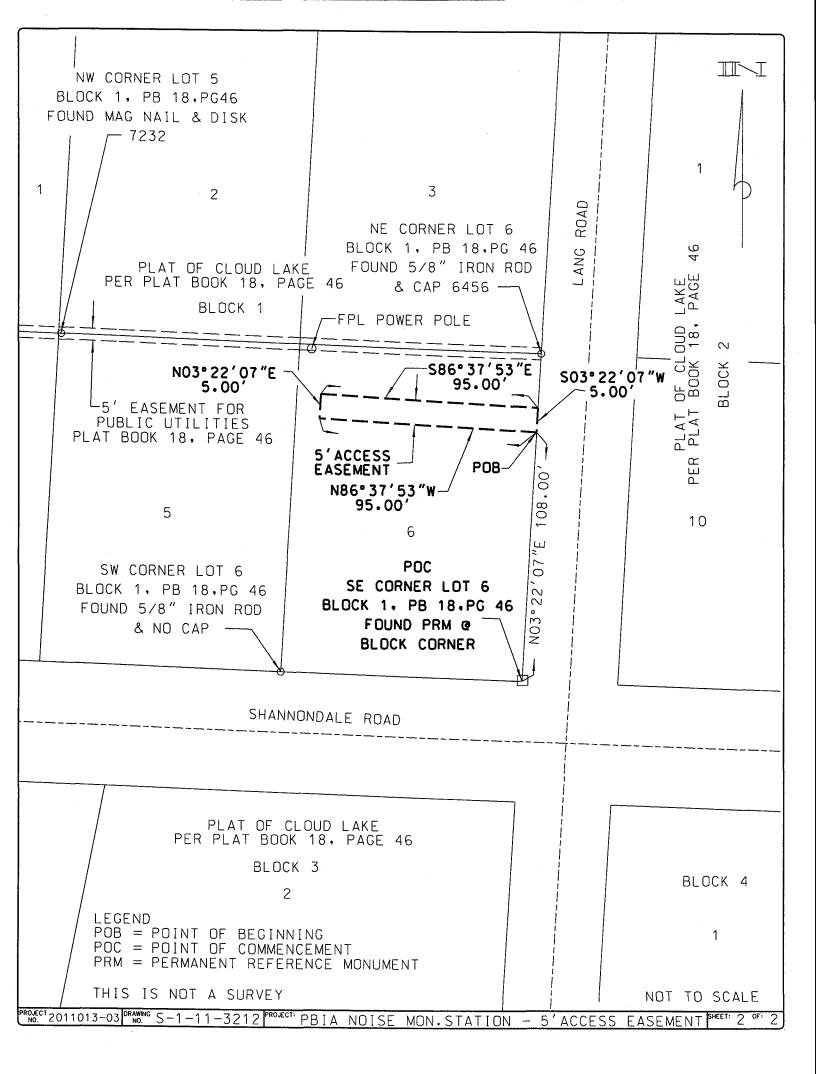

### Access Easement Premises

PBIA NOISE MONITORING STATION NO.9 - ACCESS EASEMENT

A PARCEL OF LAND 5.00 FEET IN WIDTH FOR ACCESS EASEMENT PURPOSES BEING A PORTION OF LOT 6, BLOCK 1 OF THE PLAT OF CLOUD LAKE, RECORDED IN PLAT BOOK 18, PAGE 46 OF THE PUBLIC RECORDS OF PALM BEACH COUNTY, FLORIDA, LYING IN SECTION 5, TOWNSHIP 44 SOUTH, RANGE 43 EAST, PALM BEACH COUNTY, FLORIDA, MORE PARTICULARLY DESCRIBED AS FOLLOWS:

COMMENCING AT THE SOUTHEAST CORNER OF SAID LOT 6, BLOCK 1, ALSO BEING THE SOUTHEAST CORNER OF SAID BLOCK 1; THENCE NORTH 03°22'07" EAST ALONG THE EAST LINE OF SAID LOT AND BLOCK, A DISTANCE OF 108.00 FEET TO THE POINT OF BEGINNING; THENCE NORTH 86°37'53" WEST AT RIGHT ANGLES TO SAID LOT AND BLOCK LINE, A DISTANCE OF 95.00 FEET; THENCE NORTH 03°22'07" EAST, A DISTANCE OF 5.00 FEET; THENCE SOUTH 86°37'53" EAST, A DISTANCE OF 95.00 FEET TO SAID EAST LINE OF LOT 6, BLOCK 1; THENCE SOUTH 03°22'07" WEST, A DISTANCE OF 5.00 FEET TO THE POINT OF BEGINNING.

SURVEYOR'S NOTES

SAID EASEMENT CONTAINS 475 SQUARE FEET OR 0.0109 ACRES MORE OR LESS.

BEARINGS ARE BASED ON AN ASSUMED BEARING OF NORTH 03°22'07" EAST ALONG THE EAST LINE OF LOT 6, BLOCK 1 OF THE PLAT OF CLOUD LAKE, RECORDED IN PLAT BOOK 18, PAGE 46 OF THE PUBLIC RECORDS OF PALM BEACH COUNTY, FLORIDA, AS SHOWN ON THIS DRAWING AND ALL OTHER BEARINGS ARE RELATIVE THERETO.