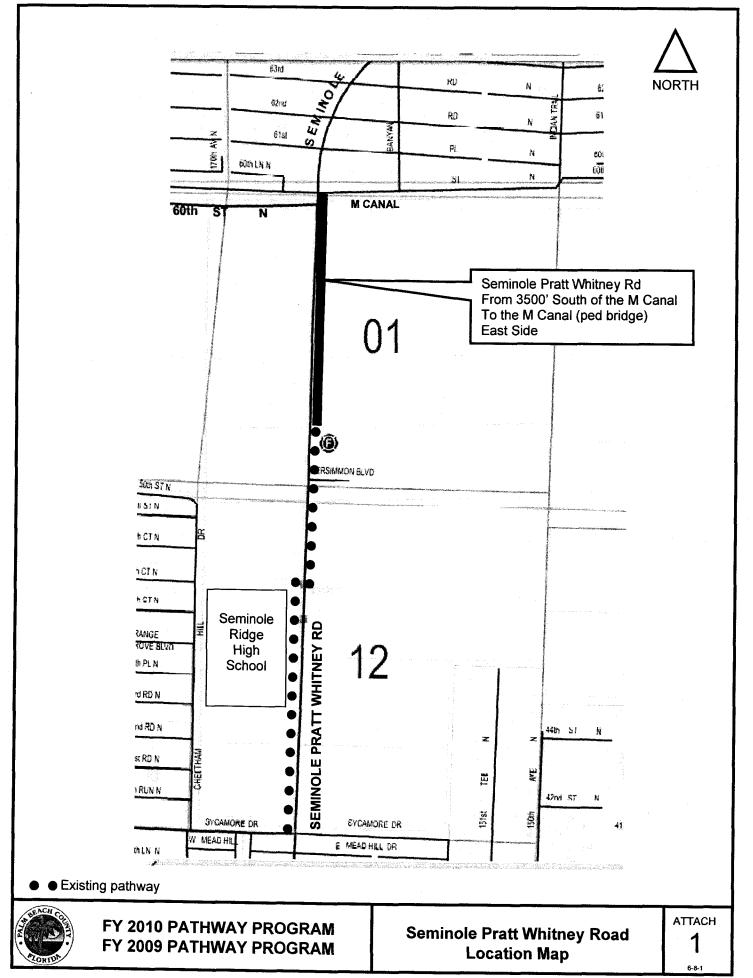

#### **AGENDA ITEM SUMMARY**

| Meeting Date: July 19, 2011                                                                                                                                                                                                            | [X]<br>[ ]                                        | Consent<br>Workshop                                                       | [<br>[                  | ]<br>]       | Regular<br>Public Hearing                                           |
|----------------------------------------------------------------------------------------------------------------------------------------------------------------------------------------------------------------------------------------|---------------------------------------------------|---------------------------------------------------------------------------|-------------------------|--------------|---------------------------------------------------------------------|
| Department: Submitted By: Engineering & Public V Submitted For: Traffic Division                                                                                                                                                       | Works                                             |                                                                           |                         | J            | T to the street ing                                                 |
| <u>I. E</u>                                                                                                                                                                                                                            | XECUTI                                            | VE BRIEF                                                                  |                         |              | ·                                                                   |
| Motion and Title: Staff recommend: Whitney Road pathway from 3,500 feet s Year 2009/2010 and 2008/2009 Pathway                                                                                                                         | outh of th                                        | e M Canal to the                                                          | The a                   | addi<br>Can  | ition of Seminole Pratt<br>al (Project) to the Fiscal               |
| <b>SUMMARY:</b> Approval of this Project we Whitney Road that will tie into an existing School.                                                                                                                                        | vill allow t<br>ng pathwa                         | the construction<br>by serving the st                                     | of a<br>uden            | pati<br>ts o | hway on Seminole Pratt<br>of Seminole Ridge High                    |
| District 6 (MRE)                                                                                                                                                                                                                       |                                                   |                                                                           |                         |              |                                                                     |
| Background and Justification: Two part and Glades Road were removed from the Programs at the March 15, 2011 Board of two projects resulted in a funding surplufrom each of the FY 2009/2011 construct the Project, pending approval of | Fiscal Ye<br>of County<br>s. The Pro<br>10 and FY | ear (FY) 2009/20<br>Commissioners<br>oject is estimated<br>2008/2009 Patl | 010 a<br>meet<br>d to o | nd<br>ting   | FY 2008/2009 Pathway  y. The removal of these  t \$250.000. Funding |
| Attachments:                                                                                                                                                                                                                           |                                                   |                                                                           |                         |              |                                                                     |
| <ol> <li>Location Map – Seminole Pratt V</li> <li>Agenda Item 3-C-2, May 15, 201</li> </ol>                                                                                                                                            | Vhitney Ro<br>1                                   | oad Pathway                                                               |                         |              |                                                                     |
| Recommended By: Mar Jen Division D                                                                                                                                                                                                     | Vus<br>Director                                   | buy                                                                       |                         |              | 6/14/11<br>Date                                                     |
| County Er                                                                                                                                                                                                                              | ngineer                                           |                                                                           |                         |              | Date                                                                |