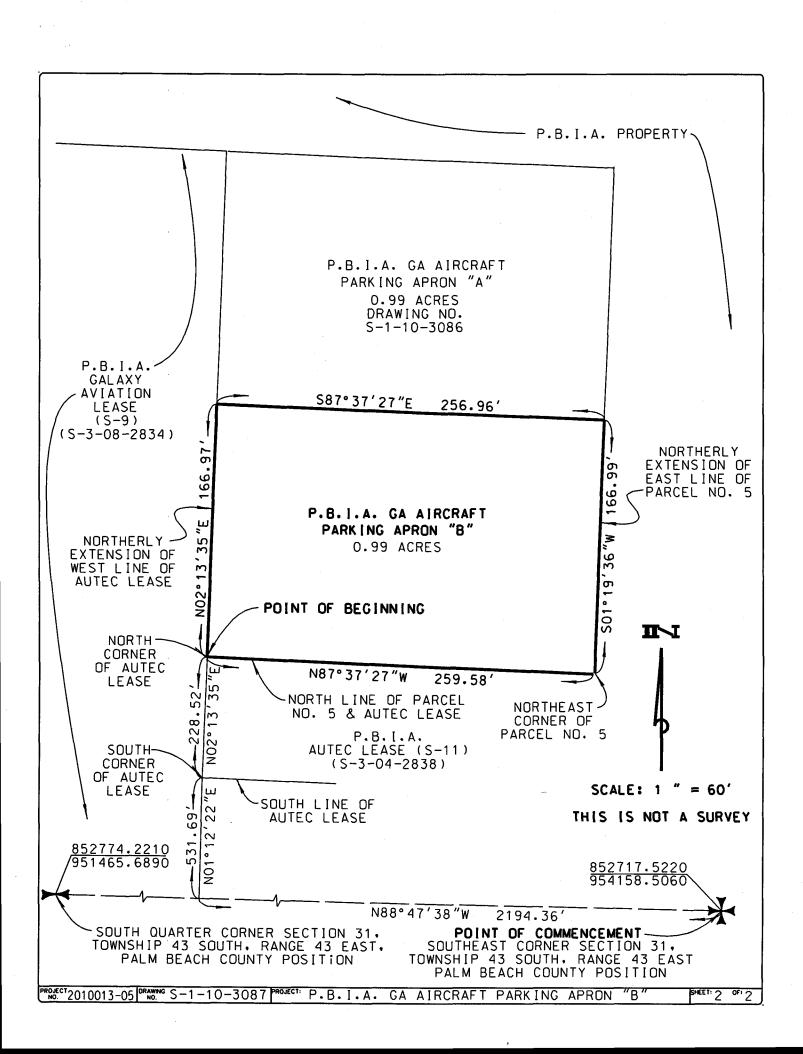

## PROPERTY DESCRIPTION P.B.I.A. GA AIRCRAFT PARKING APRON "B"

A PARCEL OF LAND LOCATED WITHIN PALM BEACH INTERNATIONAL AIRPORT PROPERTY SITUATED IN SECTION 31, TOWNSHIP 43 SOUTH, RANGE 43 EAST, PALM BEACH COUNTY, FLORIDA, BEING MORE PARTICULARLY DESCRIBED AS FOLLOWS:

COMMENCING AT THE SOUTHEAST CORNER OF SAID SECTION 31: THENCE NORTH 88°47′38″ WEST ALONG THE SOUTH LINE OF SAID SECTION 31. A DISTANCE OF 2194.36 FEET: THENCE NORTH 01°12′22″ EAST AT RIGHT ANGLES TO THE PROCEEDING COURSE. A DISTANCE OF 531.69 FEET TO THE SOUTHWEST CORNER OF PALM BEACH INTERNATIONAL AIRPORT AUTEC LEASE PARCEL S-11 (PALM BEACH COUNTY DRAWING NUMBER S-3-08-2838); THENCE NORTH 02°13′35″ EAST ALONG THE WEST LINE OF SAID AUTEC LEASE. A DISTANCE OF 228.52 FEET TO THE NORTHWEST CORNER OF SAID AUTEC LEASE AND THE POINT OF BEGINNING; THENCE CONTINUE NORTH 02°13′35″ EAST ALONG THE NORTHERLY EXTENSION OF SAID WEST LINE. A DISTANCE OF 166.97 FEET; THENCE SOUTH 87°37′27″ EAST. A DISTANCE OF 256.96 FEET TO THE NORTHERLY EXTENSION OF THE EAST LINE OF PARCEL NO. 5 OF SAID AUTEC LEASE; THENCE SOUTH 01°19′36″ WEST ALONG SAID NORTHERLY EXTENSION. A DISTANCE OF 166.99 FEET TO THE NORTHEAST CORNER OF SAID PARCEL NO. 5 AND THE NORTH LINE OF SAID AUTEC LEASE; THENCE NORTH 87°37′27″ WEST ALONG SAID NORTH LINE. A DISTANCE OF 259.58 FEET TO THE POINT OF BEGINNING.

SAID PARCEL CONTAINING 43,122 SQUARE FEET OR 0.99 ACRES MORE OR LESS.