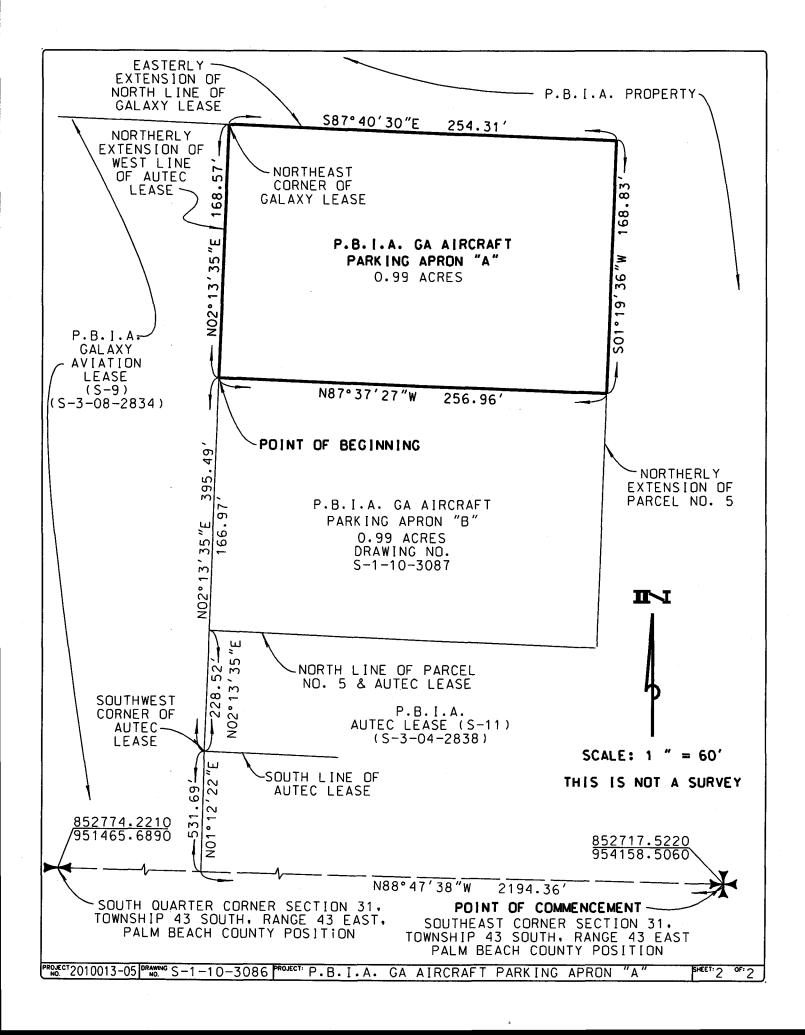

## PROPERTY DESCRIPTION P.B.I.A. GA AIRCRAFT PARKING APRON "A"

A PARCEL OF LAND LOCATED WITHIN PALM BEACH INTERNATIONAL AIRPORT PROPERTY SITUATED IN SECTION 31, TOWNSHIP 43 SOUTH, RANGE 43 EAST, PALM BEACH COUNTY, FLORIDA, BEING MORE PARTICULARLY DESCRIBED AS FOLLOWS:

COMMENCING AT THE SOUTHEAST CORNER OF SAID SECTION 31; THENCE NORTH 88°47′38″ WEST ALONG THE SOUTH LINE OF SAID SECTION 31, A DISTANCE OF 2194.36 FEET; THENCE NORTH 01°12′22″ EAST AT RIGHT ANGLES TO THE PROCEEDING COURSE, A DISTANCE OF 531.69 FEET TO THE SOUTHWEST CORNER OF PALM BEACH INTERNATIONAL AIRPORT AUTEC LEASE PARCEL S-11 (PALM BEACH COUNTY DRAWING NUMBER S-3-08-2838); THENCE NORTH 02°13′35″ EAST ALONG THE WEST LINE OF SAID AUTEC LEASE AND IT'S NORTHERLY EXTENSION, A DISTANCE OF 395.49 FEET TO THE POINT OF BEGINNING; THENCE CONTINUE NORTH 02°13′35″ EAST ALONG THE NORTHERLY EXTENSION OF SAID WEST LINE, A DISTANCE OF 168.57 FEET TO THE NORTHEAST CORNER OF PALM BEACH INTERNATIONAL AIRPORT GALAXY LEASE PARCEL S-9 (PALM BEACH COUNTY DRAWING NUMBER S-3-08-2834); THENCE SOUTH 87°40′30″ EAST ALONG THE EASTERLY EXTENSION OF THE NORTH LINE OF SAID GALAXY LEASE, A DISTANCE OF 254.31 FEET TO THE NORTHERLY EXTENSION OF THE EAST LINE OF PARCEL NO. 5 OF SAID AUTEC LEASE; THENCE SOUTH 01°19′36″ WEST ALONG SAID NORTHERLY EXTENSION, A DISTANCE OF 168.83 FEET; THENCE NORTH 87°37′27″ WEST, A DISTANCE OF 256.96 FEET TO THE POINT OF BEGINNING.

SAID PARCEL CONTAINING 43,122 SQUARE FEET OR 0.99 ACRES MORE OR LESS.