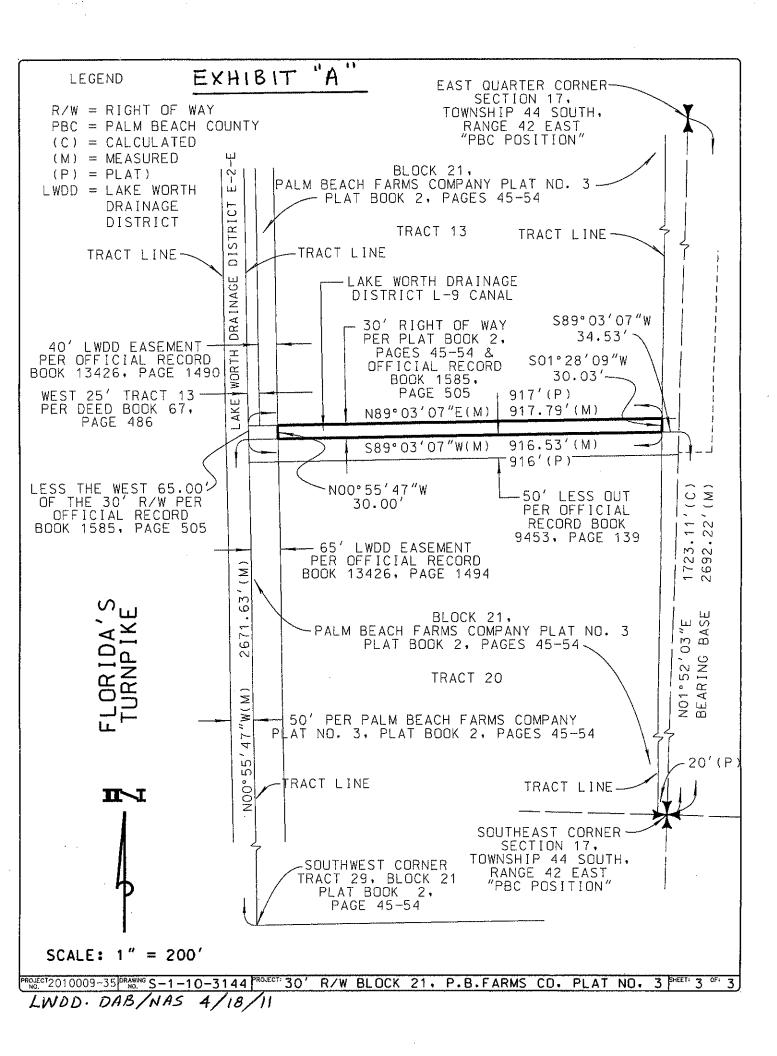

# EXHIBIT "A"

## LEGAL DESCRIPTION

ALL THAT PORTION OF THE 30 FOOT RIGHT OF WAY LYING IN BLOCK 21, PALM BEACH FARMS COMPANY PLAT NO. 3, PLAT BOOK 2, PAGES 45-54, PUBLIC RECORDS OF PALM BEACH COUNTY, FLORIDA, SITUATED IN SECTION 17, TOWNSHIP 44 SOUTH, RANGE 42 EAST, PALM BEACH COUNTY, FLORIDA, BEING MORE PARTICULARLY DESCRIBED AS FOLLOWS:

THAT CERTAIN 30 FOOT RIGHT OF WAY LYING BETWEEN TRACT 13 AND TRACT 20, SAID BLOCK 21.

LESS THE WEST 65.00 FEET

RIGHT OF WAY CONTAINS 25,565 SQUARE FEET MORE OR LESS.

# EXHIBIT

#### SURVEYORS NOTES

THIS DOCUMENT IS TO CORRECT AN ERRONEOUS BLOCK NUMBER IN THE ABANDONMENT RECORDED IN OFFICIAL RECORD BOOK 2068, PAGE 689 SAID PUBLIC RECORDS.

MEASURED DIMENSIONS ARE FROM PALM BEACH COUNTY DRAWING NO. 4-75-312B ON FILE IN THE OFFICE OF THE COUNTY ENGINEER.

BEARINGS ARE BASED ON A GRID (NAD 83, 1990 ADJUSTED) BEARING OF NORTH 01°52'03" EAST ALONG THE EAST LINE OF SECTION 17, TOWNSHIP 44 SOUTH, RANGE 42 EAST (AS SHOWN ON THIS SKETCH) AND ALL OTHER BEARINGS ARE RELATIVE THERETO.