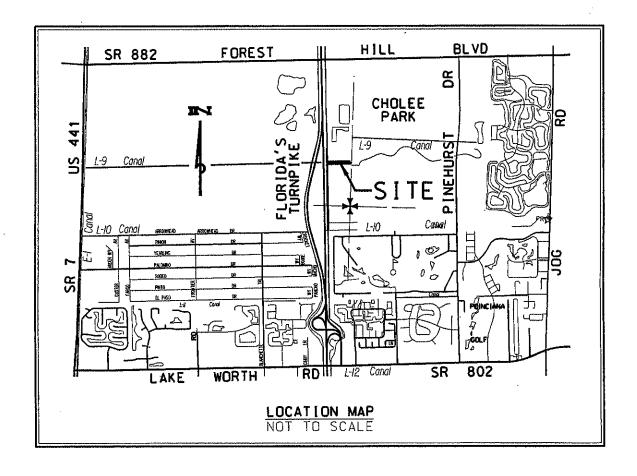

This summary is not to be used as a basis for payment.

G:\PREM\AGENDA\2011\08-16\LWDD L-9 Canal QCD - dk.docx

LOCATION MAP

# EXHIBIT "A"

## LEGAL DESCRIPTION

ALL THAT PORTION OF THE 30 FOOT RIGHT OF WAY LYING IN BLOCK 21, PALM BEACH FARMS COMPANY PLAT NO. 3, PLAT BOOK 2, PAGES 45-54, PUBLIC RECORDS OF PALM BEACH COUNTY, FLORIDA, SITUATED IN SECTION 17, TOWNSHIP 44 SOUTH, RANGE 42 EAST, PALM BEACH COUNTY, FLORIDA, BEING MORE PARTICULARLY DESCRIBED AS FOLLOWS:

THAT CERTAIN 30 FOOT RIGHT OF WAY LYING BETWEEN TRACT 13 AND TRACT 20, SAID BLOCK 21.

LESS THE WEST 65.00 FEET

RIGHT OF WAY CONTAINS 25,565 SQUARE FEET MORE OR LESS.