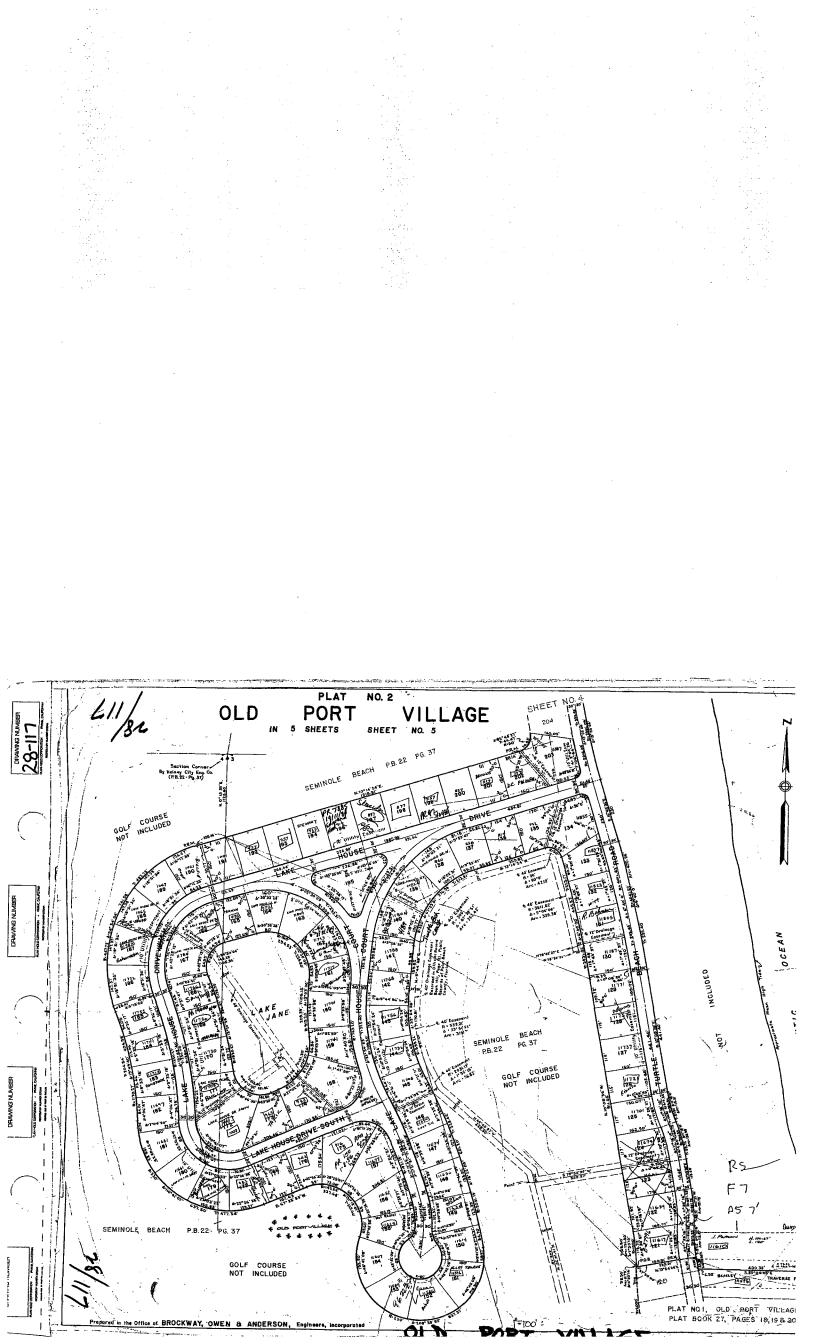

Background and Justification: Lake House Drive South is located in the plat of Old Port Village Plat 2, recorded in Plat Book 28 pages 113 – 117.

Lost Tree Village Property Owners Association is requesting a street name change from Lake House Drive South to Lake House Drive. By dropping the post direction on the southern most road segment, the entire street will be one name and will allow realignment of the addresses to county standard. All property owners whose property abuts the street have signed a petition agreeing to the name change.

NOW, THEREFORE, BE IT RESOLVED BY THE BOARD OF COUNTY COMMIS-SIONERS OF PALM BEACH COUNTY, FLORIDA, that: 1. The street name of Lake House Drive South, delineated on the accompanying map and, in Sections 29, Township 41, and Range 43, is hereby changed and the street shall be known as Lake House Drive. This road is delineated on the accompanying map and this resolution shall be recorded in the Public Records of Palm Beach County.