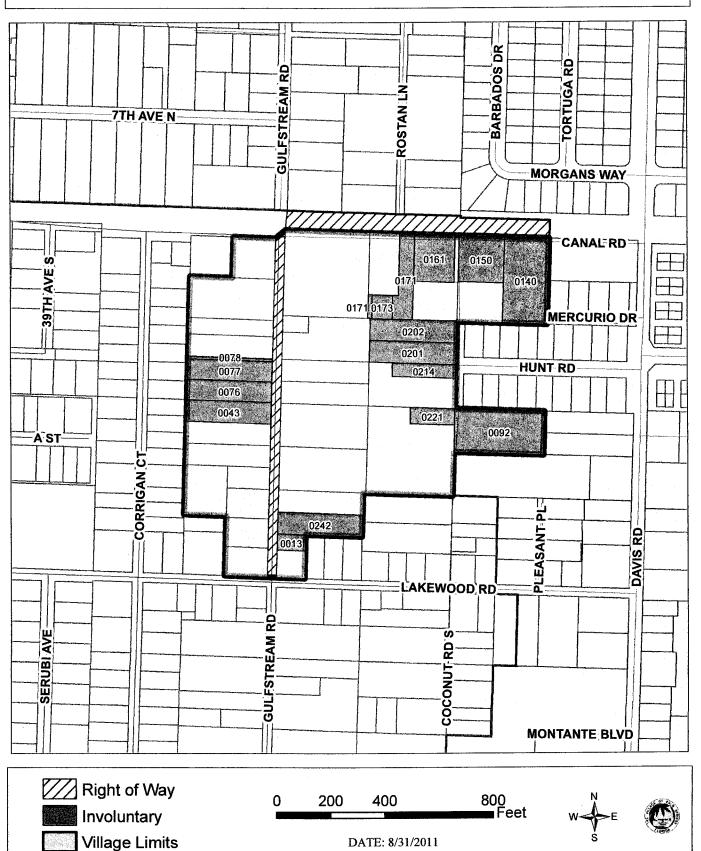

#### I. EXECUTIVE BRIEF

Motion and Title: Staff recommends motion to approve: An interlocal agreement with the Village of Palm Springs providing for the annexation of six enclaves, generally located south of Canal Road and north of Lakewood Road along Gulfstream Road and Coconut Road, and providing for the consent to the voluntary annexation of the unincorporated County-owned parcel, located on the southwest corner of Canal Road and Coconut Road.

Summary: The Board of County Commissioners has directed staff to work with municipalities to strategically address annexations. Chapter 171, Florida Statutes (F.S.), allows annexation of enclaves less than 10 acres through an Interlocal Agreement between the annexing municipality and the County. By Resolution No. 2011-57 adopted on September 8, 2011, the Village of Palm Springs has petitioned the County to enter into such an agreement for the annexation of six enclaves consisting of 16 parcels totaling 8.26 acres, as identified in Exhibit A. In addition, the agreement will provide consent to the voluntary annexation of a 0.05-acre county-owned parcel use as a right-ofway, located on the southwest corner of Canal Road and Coconut Road as identified in Exhibit B. Palm Beach County does not transfer ownership rights to the County-owned parcel, but rather consents to the property being annexed into, and included within, the municipal boundary of the Village of Palm Springs. The Village has provided written notice to all owners of real property located in the enclaves. The Interlocal Agreement also provides for the transfer of operation and maintenance of two right-of-way segments, known as Gulfstream Road and Canals Road, as identified in Exhibit C. The annexation has been processed through the County's review departments, including Fire-Rescue, Engineering, Planning, Zoning, Environmental Resources Management, Parks and Recreation, Water Utilities, County Attorney, Property and Real Estate Management and the Office of Financial Management and Budget Departments. The proposed annexation meets the requirements of Chapter 171, F.S., and is consistent with the Intergovernmental Coordination Element of the County's Comprehensive Plan. District 3 (RB)

## Exhibit A Parcels by Enclave

| PCN               | Property Address                      | Acres    | Owner                              | Legal Description                                                                                                                                                                                                                                                                                                                                                                                                                                                                                                                                                                                                                                                                                                                                                                                                                                                                                                                                                                                                                                                                                                                                                                                                                                                                                                                                                                                                                                                                                                                                                                                                                                                                                                                                                                                                                                                                                                                                                                                                                                                                                                              |
|-------------------|---------------------------------------|----------|------------------------------------|--------------------------------------------------------------------------------------------------------------------------------------------------------------------------------------------------------------------------------------------------------------------------------------------------------------------------------------------------------------------------------------------------------------------------------------------------------------------------------------------------------------------------------------------------------------------------------------------------------------------------------------------------------------------------------------------------------------------------------------------------------------------------------------------------------------------------------------------------------------------------------------------------------------------------------------------------------------------------------------------------------------------------------------------------------------------------------------------------------------------------------------------------------------------------------------------------------------------------------------------------------------------------------------------------------------------------------------------------------------------------------------------------------------------------------------------------------------------------------------------------------------------------------------------------------------------------------------------------------------------------------------------------------------------------------------------------------------------------------------------------------------------------------------------------------------------------------------------------------------------------------------------------------------------------------------------------------------------------------------------------------------------------------------------------------------------------------------------------------------------------------|
| Enclave A         |                                       | <u> </u> |                                    | J                                                                                                                                                                                                                                                                                                                                                                                                                                                                                                                                                                                                                                                                                                                                                                                                                                                                                                                                                                                                                                                                                                                                                                                                                                                                                                                                                                                                                                                                                                                                                                                                                                                                                                                                                                                                                                                                                                                                                                                                                                                                                                                              |
| 00434419110030078 | Vacant property on<br>Gulfstream Road | 0.07     | Deutsche Bank Ntnl Trust           | LAKEWOOD GARDENS PL 1 N 10<br>FT OF S 160 FT OF TRS 7 & 8 BLK<br>3                                                                                                                                                                                                                                                                                                                                                                                                                                                                                                                                                                                                                                                                                                                                                                                                                                                                                                                                                                                                                                                                                                                                                                                                                                                                                                                                                                                                                                                                                                                                                                                                                                                                                                                                                                                                                                                                                                                                                                                                                                                             |
| 00434419110030077 | 3605 Gulfstream Road 2                | 0.54     | Deutsche Bank Ntnl Trust           | LAKEWOOD GARDENS PL 1 N 75<br>FT OF S 150 FT OF TR 7 & 8 BLK 3                                                                                                                                                                                                                                                                                                                                                                                                                                                                                                                                                                                                                                                                                                                                                                                                                                                                                                                                                                                                                                                                                                                                                                                                                                                                                                                                                                                                                                                                                                                                                                                                                                                                                                                                                                                                                                                                                                                                                                                                                                                                 |
| 00434419110030076 | 3621 Gulfstream Road                  | 0.54     | Daniel & Mavlet Roberts            | LAKEWOOD GARDENS PL 1 S 75<br>FT OF TRS 7 & 8 BLK 3                                                                                                                                                                                                                                                                                                                                                                                                                                                                                                                                                                                                                                                                                                                                                                                                                                                                                                                                                                                                                                                                                                                                                                                                                                                                                                                                                                                                                                                                                                                                                                                                                                                                                                                                                                                                                                                                                                                                                                                                                                                                            |
| 00434419110030043 | 3635 Gulfstream Road                  | 0.57     | Franklin & Glenda LaFavor          | LAKEWOOD GARDENS PLAT 1 N<br>79.44 FT OF TR 4 & N 1/4 OF TR 6<br>BLK 3                                                                                                                                                                                                                                                                                                                                                                                                                                                                                                                                                                                                                                                                                                                                                                                                                                                                                                                                                                                                                                                                                                                                                                                                                                                                                                                                                                                                                                                                                                                                                                                                                                                                                                                                                                                                                                                                                                                                                                                                                                                         |
| Enclave B         |                                       |          |                                    |                                                                                                                                                                                                                                                                                                                                                                                                                                                                                                                                                                                                                                                                                                                                                                                                                                                                                                                                                                                                                                                                                                                                                                                                                                                                                                                                                                                                                                                                                                                                                                                                                                                                                                                                                                                                                                                                                                                                                                                                                                                                                                                                |
| 00434419110040013 | 3724 Gulfstream Road                  | 0.14     | Magdaleno Arce & Silvia<br>Sanchez | LAKEWOOD GARDENS PLAT 1 N<br>58.87 FT OF W 104 FT OF TR 1<br>BLK 4                                                                                                                                                                                                                                                                                                                                                                                                                                                                                                                                                                                                                                                                                                                                                                                                                                                                                                                                                                                                                                                                                                                                                                                                                                                                                                                                                                                                                                                                                                                                                                                                                                                                                                                                                                                                                                                                                                                                                                                                                                                             |
| 00434419110040242 | 3708 Gulfstream Road 1                | 0.57     | Carmen & Imelda Oros               | LAKEWOOD GARDENS PLAT 1 S<br>1/2 OF TR 24 BLK 4                                                                                                                                                                                                                                                                                                                                                                                                                                                                                                                                                                                                                                                                                                                                                                                                                                                                                                                                                                                                                                                                                                                                                                                                                                                                                                                                                                                                                                                                                                                                                                                                                                                                                                                                                                                                                                                                                                                                                                                                                                                                                |
| Enclave C         |                                       |          |                                    |                                                                                                                                                                                                                                                                                                                                                                                                                                                                                                                                                                                                                                                                                                                                                                                                                                                                                                                                                                                                                                                                                                                                                                                                                                                                                                                                                                                                                                                                                                                                                                                                                                                                                                                                                                                                                                                                                                                                                                                                                                                                                                                                |
| 00434419110040221 | 3633 Coconut Road                     | 0.23     | Nicholas Barone                    | LAKEWOOD GARDENS PLAT 1 E<br>165 FT OF N 60 FT OF TR 22 BLK 4                                                                                                                                                                                                                                                                                                                                                                                                                                                                                                                                                                                                                                                                                                                                                                                                                                                                                                                                                                                                                                                                                                                                                                                                                                                                                                                                                                                                                                                                                                                                                                                                                                                                                                                                                                                                                                                                                                                                                                                                                                                                  |
| 00434419110040092 | 3630 Coconut Road                     | 1.21     | Douglas Rill                       | LAKEWOOD GARDENS PLAT 1 TR 9<br>(LESS E 330 FT) BLK 4                                                                                                                                                                                                                                                                                                                                                                                                                                                                                                                                                                                                                                                                                                                                                                                                                                                                                                                                                                                                                                                                                                                                                                                                                                                                                                                                                                                                                                                                                                                                                                                                                                                                                                                                                                                                                                                                                                                                                                                                                                                                          |
| Enclave D         |                                       | •        |                                    |                                                                                                                                                                                                                                                                                                                                                                                                                                                                                                                                                                                                                                                                                                                                                                                                                                                                                                                                                                                                                                                                                                                                                                                                                                                                                                                                                                                                                                                                                                                                                                                                                                                                                                                                                                                                                                                                                                                                                                                                                                                                                                                                |
| 00434419110040202 | 3575 Coconut Road                     | 0.58     | Clifton Dalrymple                  | LAKEWOOD GARDENS PLAT 1 N<br>1/2 OF E 1/2 OF TR 20 BLK 4                                                                                                                                                                                                                                                                                                                                                                                                                                                                                                                                                                                                                                                                                                                                                                                                                                                                                                                                                                                                                                                                                                                                                                                                                                                                                                                                                                                                                                                                                                                                                                                                                                                                                                                                                                                                                                                                                                                                                                                                                                                                       |
| 00434419110040201 | 3591 Coconut Road                     | 0.58     | Darlene Franche                    | LAKEWOOD GARDENS PLAT 1 S<br>1/2 OF E 1/2 OF TR 20 BLK 4                                                                                                                                                                                                                                                                                                                                                                                                                                                                                                                                                                                                                                                                                                                                                                                                                                                                                                                                                                                                                                                                                                                                                                                                                                                                                                                                                                                                                                                                                                                                                                                                                                                                                                                                                                                                                                                                                                                                                                                                                                                                       |
| 00434419110040214 | 3593 Coconut Road                     | 0.27     | Nelson Lopez                       | LAKEWOOD GARDENS PLAT 1 N<br>50 FT OF E 235 FT OF E 1/2 OF TR<br>21 BLK 4                                                                                                                                                                                                                                                                                                                                                                                                                                                                                                                                                                                                                                                                                                                                                                                                                                                                                                                                                                                                                                                                                                                                                                                                                                                                                                                                                                                                                                                                                                                                                                                                                                                                                                                                                                                                                                                                                                                                                                                                                                                      |
| Enclave E         |                                       |          |                                    |                                                                                                                                                                                                                                                                                                                                                                                                                                                                                                                                                                                                                                                                                                                                                                                                                                                                                                                                                                                                                                                                                                                                                                                                                                                                                                                                                                                                                                                                                                                                                                                                                                                                                                                                                                                                                                                                                                                                                                                                                                                                                                                                |
| 00434419110040171 | 3660 Canal Road 1                     | 0.47     | GMAC Mortgage LLC                  | LAKEWOOD GARDENS PLAT 1 E<br>54.75 FT & S 87 FT OF W 110.25<br>FT (LESS E 75 FT OF W 90 FT) OF<br>TR 17 BLK 4                                                                                                                                                                                                                                                                                                                                                                                                                                                                                                                                                                                                                                                                                                                                                                                                                                                                                                                                                                                                                                                                                                                                                                                                                                                                                                                                                                                                                                                                                                                                                                                                                                                                                                                                                                                                                                                                                                                                                                                                                  |
| 00434419110040173 | 3660 Canal Road 5                     | 0.15     | Jim & Claudette Belizaire          | LAKEWOOD GARDENS PLAT 1 E 75<br>FT OF W 90 FT OF S 87 FT OF TR<br>17 BLK 4                                                                                                                                                                                                                                                                                                                                                                                                                                                                                                                                                                                                                                                                                                                                                                                                                                                                                                                                                                                                                                                                                                                                                                                                                                                                                                                                                                                                                                                                                                                                                                                                                                                                                                                                                                                                                                                                                                                                                                                                                                                     |
| 00434419110040161 | 3527 Coconut Road                     | 0.51     | Kyle Russell & Ashley<br>Rossetti  | LAKEWOOD GARDENS PL NO 1 N<br>149 FT OF S 289 FT OF W 150 FT<br>OF TR 16 BLK 4                                                                                                                                                                                                                                                                                                                                                                                                                                                                                                                                                                                                                                                                                                                                                                                                                                                                                                                                                                                                                                                                                                                                                                                                                                                                                                                                                                                                                                                                                                                                                                                                                                                                                                                                                                                                                                                                                                                                                                                                                                                 |
| Enclave F         |                                       |          |                                    | - Company of the second of the |
| 00434419110040150 | 3530 Coconut Road                     | 0.64     | Jeffrey Lewis                      | LAKEWOOD GARDENS PLAT 1 TR<br>15 (LESS S 145 FT) BLK 4                                                                                                                                                                                                                                                                                                                                                                                                                                                                                                                                                                                                                                                                                                                                                                                                                                                                                                                                                                                                                                                                                                                                                                                                                                                                                                                                                                                                                                                                                                                                                                                                                                                                                                                                                                                                                                                                                                                                                                                                                                                                         |
| 00434419110040140 | 3915 Canal Road 1                     | 1.19     | John & Eleen Barber                | LAKEWOOD GARDENS PLAT 1 TR<br>14 BLK 4                                                                                                                                                                                                                                                                                                                                                                                                                                                                                                                                                                                                                                                                                                                                                                                                                                                                                                                                                                                                                                                                                                                                                                                                                                                                                                                                                                                                                                                                                                                                                                                                                                                                                                                                                                                                                                                                                                                                                                                                                                                                                         |

## Right-of-Way Segments Operated & Maintained by the County For which operation & maintenance will be transferred to the Village

| Rights of Way   | Segment                                                             |  |  |
|-----------------|---------------------------------------------------------------------|--|--|
| Gulfstream Road | Entire segment from Lakewood Road to Canal Road                     |  |  |
| Canal Road      | Entire segment from Gulfstream Road to the Village municipal limits |  |  |