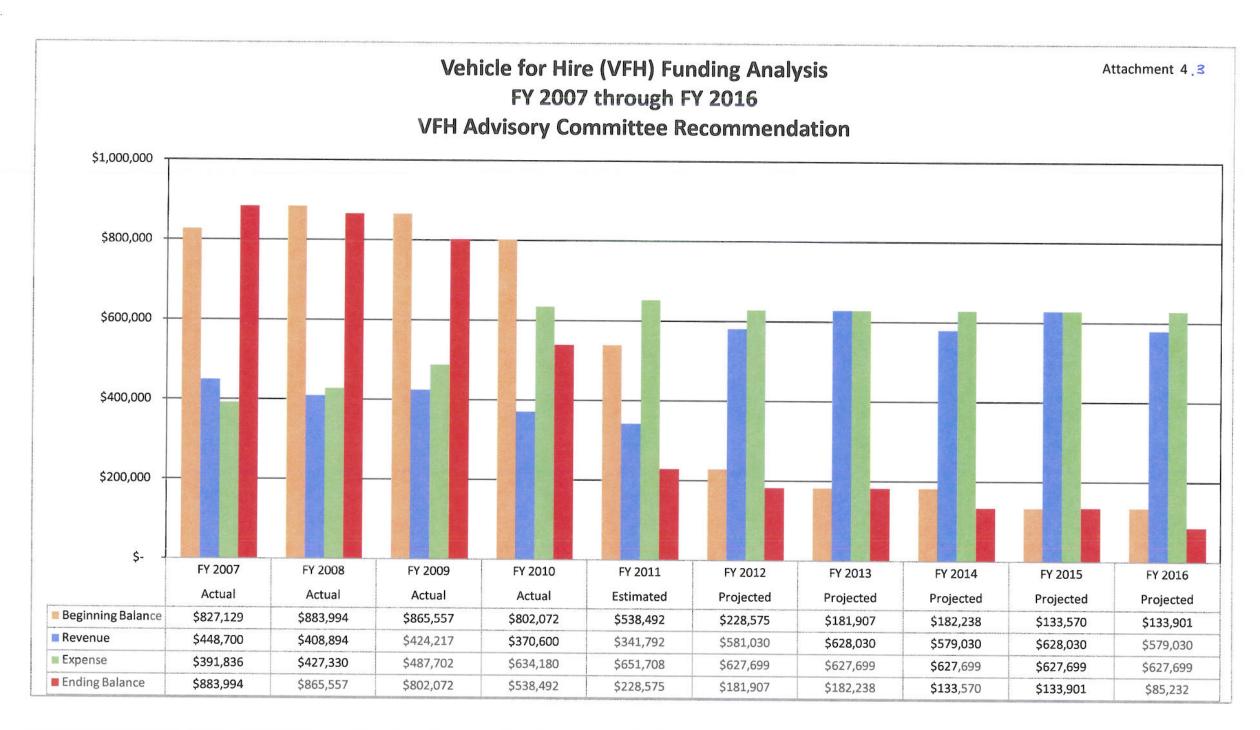

Summary: As a result of the VFH industries' concerns regarding the number of VFH companies in Palm Beach County, and the Airport establishing a new fee for vehicles servicing the Airport, the Board of County Commissioners approved a six (6) month moratorium on May 17, 2011, Ordinance No. R-2011-007. This ordinance is scheduled to expire on November 25, 2011. During this six (6) month period, the Board directed staff to review the existing VFH Ordinance and other issues affecting the VFH Industry. On March 30, 2011, a Consumer Affairs Vehicle Advisory Committee was established to work with the VFH industry to evaluate the issues affecting their industry. The VFH Advisory Committee met numerous times and on September 22, 2011, the Committee met and finalized their proposed recommendations. All of the proposed Ordinance revisions and the recommended new fee schedule were approved by a majority vote of the VFH Advisory Committee. The Committee also recommended the current moratorium be extended six (6) months or until such time that all the proposed changes are implemented. If the proposed changes are approved, staff is recommending the implementation date for these changes be effective on January 1, 2012. (See attached Proposed Ordinance Revision Summary). Based on a funding analysis of the current fees generated by the VFH program and their related operating expenses, staff determined the current fees collected will not be sufficient to support the current VFH program budget through FY 2012. The \$5,000 initial registration fee for new companies and the Driver I.D. fee increases would be effective January 1, 2012. It is proposed the other two (2) fee increases for existing companies, application/renewal and vehicle decal fee, be deferred by 50% until the second year, January 1, 2013. The proposed new fees will generate sufficient revenue to offset the operating costs for the VFH program until at least FY 2016. Countywide (GB)