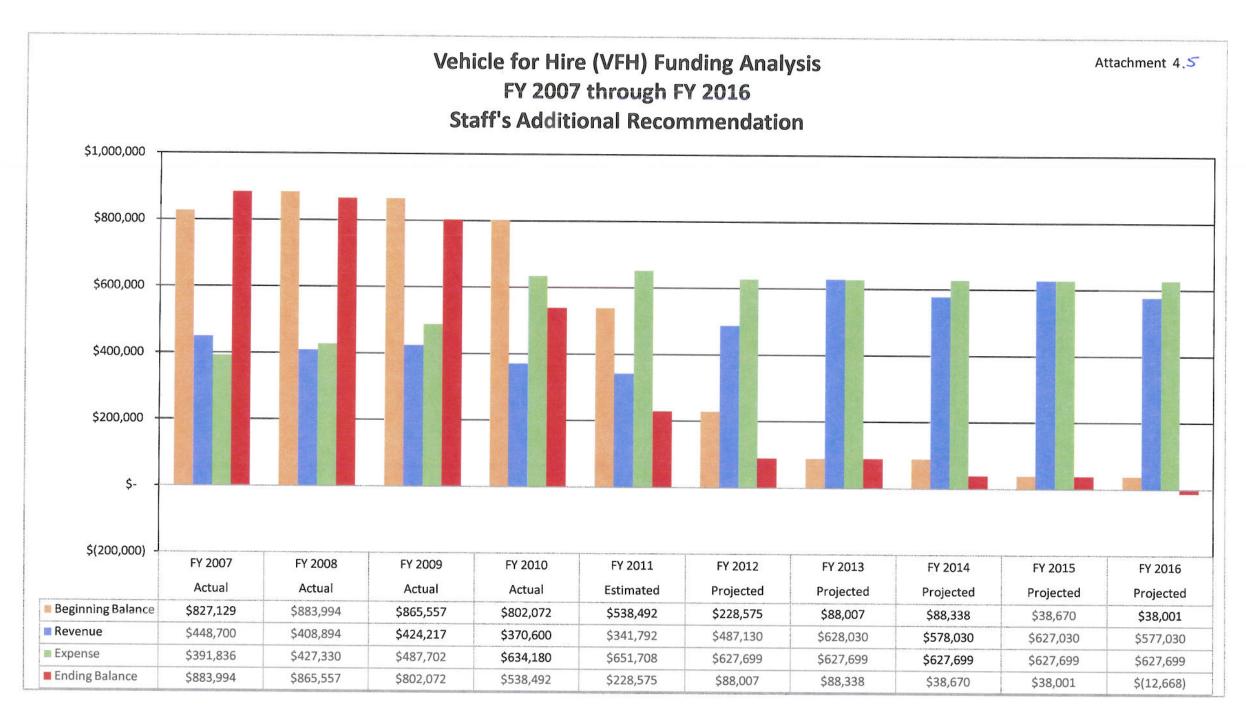

Summary: As a result of the VFH industries' concerns regarding the number of VFH companies in Palm Beach County, and the Airport establishing a new fee for vehicles servicing the Airport, the Board of County Commissioners approved a six (6) month moratorium on May 17, 2011, Ordinance No. R-2011-007. This ordinance is scheduled to expire on November 25, 2011. During this six (6) month period, the Board directed staff to review the existing VFH Ordinance and other issues affecting the VFH Industry. On March 30, 2011, a Consumer Affairs Vehicle Advisory Committee was established to work with the VFH industry to evaluate the issues affecting their industry. The VFH Advisory Committee met numerous times and on September 22, 2011, the Committee met and finalized their proposed recommendations. All of the proposed Ordinance revisions and the recommended new fee schedule were approved by a majority vote of the VFH Advisory Committee. The Committee also recommended the current moratorium be extended six (6) months or until such time that all the proposed changes are implemented. If the proposed changes are approved, staff is recommending the implementation date for these changes be effective on January 1, 2012. (See attached Proposed Ordinance Revision Summary). Based on a funding analysis of the current fees generated by the VFH program and their related operating expenses, staff determined the current fees collected will not be sufficient to support the current VFH program budget through FY 2012. The \$5,000 initial registration fee for new companies and the Driver I.D. fee increases would be effective January 1, 2012. It is proposed the other two (2) fee increases for existing companies, application/renewal and vehicle decal fee, be deferred by 50% until the second year, January 1, 2013. The proposed new fees will generate sufficient revenue to offset the operating costs for the VFH program until at least FY 2016. Countywide (GB)