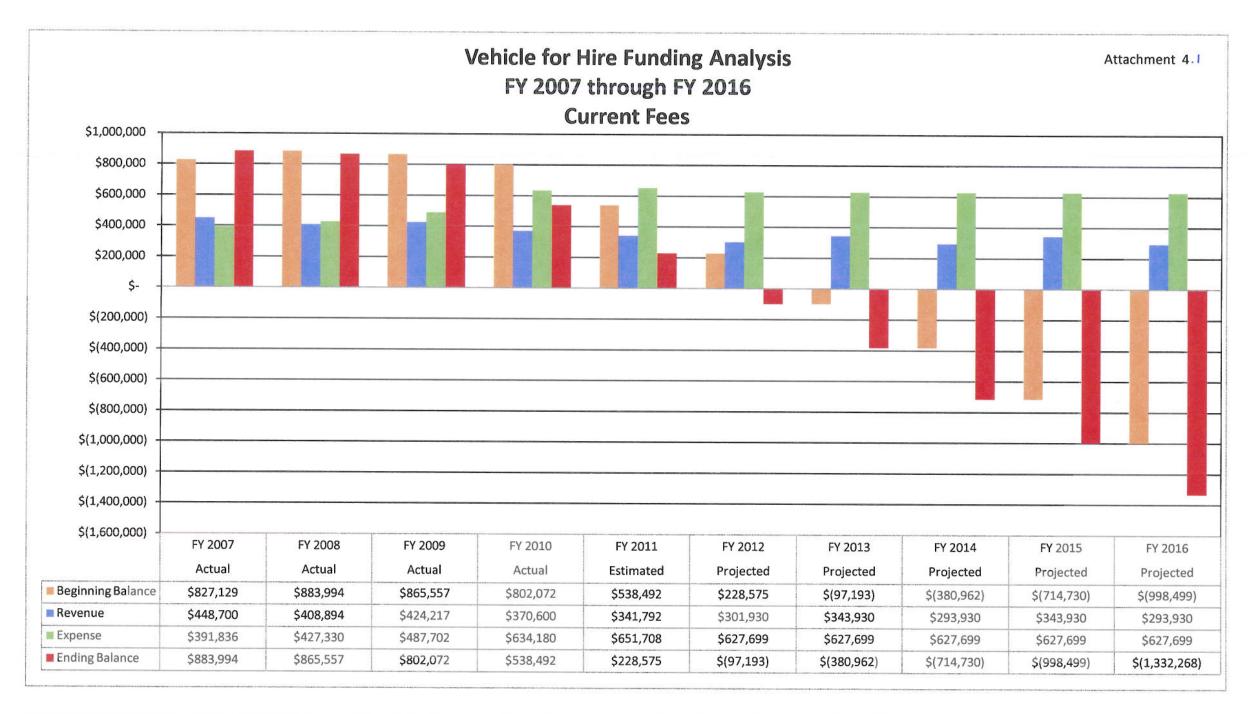

Summary: As a result of the VFH industries' concerns regarding the number of VFH companies in Palm Beach County, and the Airport establishing a new fee for vehicles servicing the Airport, the Board of County Commissioners approved a six (6) month moratorium on May 17, 2011, Ordinance No. R-2011-007. This ordinance is scheduled to expire on November 25, 2011. During this six (6) month period, the Board directed staff to review the existing VFH Ordinance and other issues affecting the VFH Industry. On March 30, 2011, a Consumer Affairs Vehicle Advisory Committee was established to work with the VFH industry to evaluate the issues affecting their industry. The VFH Advisory Committee met numerous times and on September 22, 2011, the Committee met and finalized their proposed recommendations. All of the proposed Ordinance revisions and the recommended new fee schedule were approved by a majority vote of the VFH Advisory Committee. The Committee also recommended the current moratorium be extended six (6) months or until such time that all the proposed changes are implemented. If the proposed changes are approved, staff is recommending the implementation date for these changes be effective on January 1, 2012. (See attached Proposed Ordinance Revision Summary). Based on a funding analysis of the current fees generated by the VFH program and their related operating expenses, staff determined the current fees collected will not be sufficient to support the current VFH program budget through FY 2012. The \$5,000 initial registration fee for new companies and the Driver I.D. fee increases would be effective January 1, 2012. It is proposed the other two (2) fee increases for existing companies, application/renewal and vehicle decal fee, be deferred by 50% until the second year, January 1, 2013. The proposed new fees will generate sufficient revenue to offset the operating costs for the VFH program until at least FY 2016. Countywide (GB)