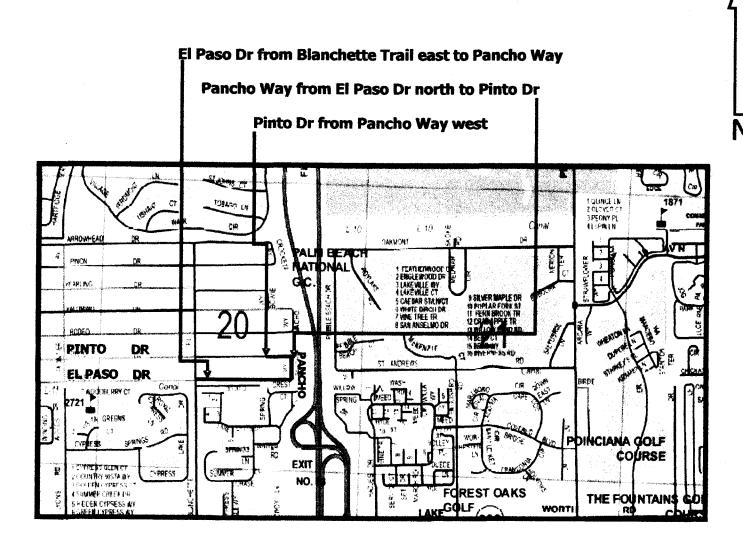

## **LOCATION SKETCH**

#### **Project Description:**

Project consists of preliminary engineering services for:

- 1. Approximately 2,600 linear feet of roadway for Fargo Avenue from El Paso Drive north to Arrowhead Drive;
- 2. Approximately 2,000 linear feet of roadway for El Paso Drive from Blanchette Trail east to Pancho Way;
- 3. Approximately 460 linear feet of roadway for Pancho Way from El Paso Drive north to Pinto Drive; and
- 4. Approximately 900 linear feet of roadway for Pinto Drive from Pancho Way west to limit of property line between 8266 Pinto Drive and 8366 Pinto Drive.