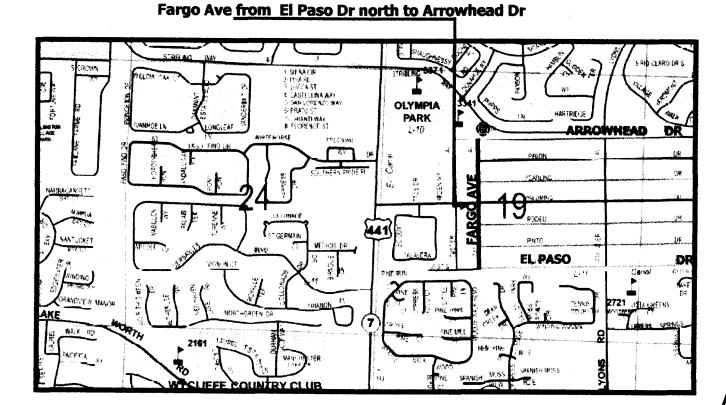

## **LOCATION SKETCH**

#### **Project Description:**

Project consists of preliminary engineering services for:

- 1. Approximately 2,600 linear feet of roadway for Fargo Avenue from El Paso Drive north to Arrowhead Drive;
- 2. Approximately 2,000 linear feet of roadway for El Paso Drive from Blanchette Trail east to Pancho Way;
- 3. Approximately 460 linear feet of roadway for Pancho Way from El Paso Drive north to Pinto Drive; and
- 4. Approximately 900 linear feet of roadway for Pinto Drive from Pancho Way west to limit of property line between 8266 Pinto Drive and 8366 Pinto Drive.