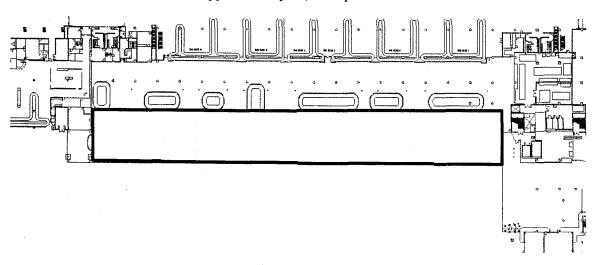

# Exhibit 1 – continued Palm Beach International Airport Terminal, Level 1

Baggage Make-Up Area Approximately 32,400 square feet