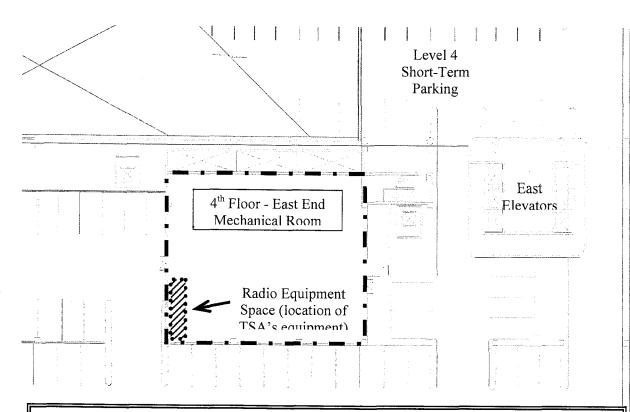

### Exhibit 1 – continued Radio Equipment Space

### A portion of the Department of Airports' Mechanical Room, Palm Beach International Airport Terminal Building, Level 4, East End

Notwithstanding any other provisions of the License to the contrary, the following provisions control as to the Radio Equipment Space:

TSA's use of the Radio Equipment Space and shall be limited to non-exclusive use, and shall be limited to the right to install, operate and maintain radio equipment cabinets and related equipment within the Radio Equipment Space, and the right to install antennae on the roof of the 4th Floor - East End Mechanical Room.