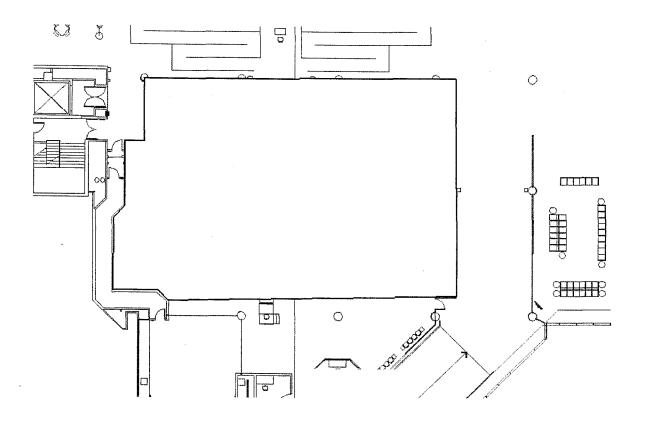

# Exhibit 1 – continued Palm Beach International Airport Terminal, Level 2

Concourse C Security Checkpoint Approximately 5,570 square feet