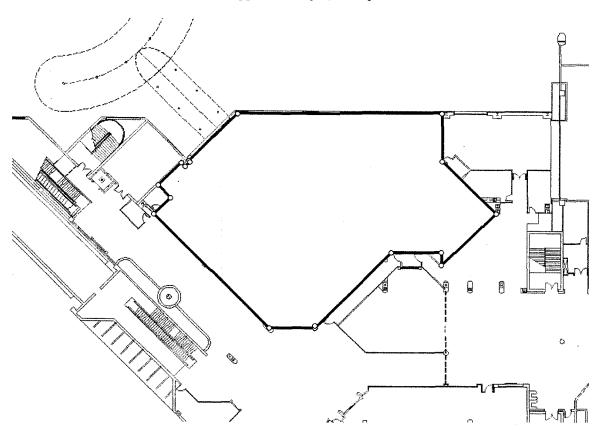

# Exhibit 1 Palm Beach International Airport Terminal, Level 2

Concourse A/B Security Checkpoint Approximately 6,430 square feet