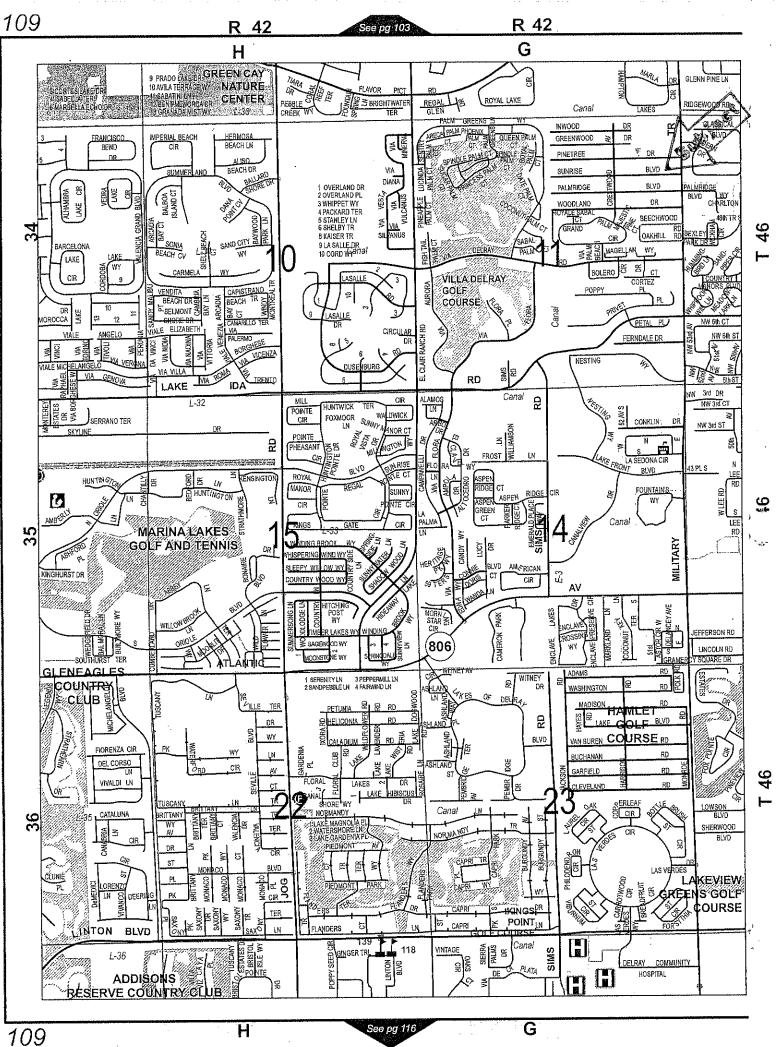

**Background and Policy Issues:** The Delray Beach parcel is a 0.23 acre vacant lot, located on the north side of Sunrise Boulevard, west of Military Trail, and approximately 1<sup>1</sup>/<sub>4</sub> miles north of Atlantic Avenue. The property was acquired via tax deed on October 24, 2003, and has a 2011 assessed value of \$42,529. Pursuant to the PREM Ordinance an appraisal was required as its assessed value exceeded \$25,000. An appraisal using a sales comparison approach valued the property at \$35,000. In September 2008 a For Sale sign was installed, received very little response, and was removed in August 2011.

5081 Sunrise Boulevard Delray Beach

LOCATION MAP

LOCATION

1AP