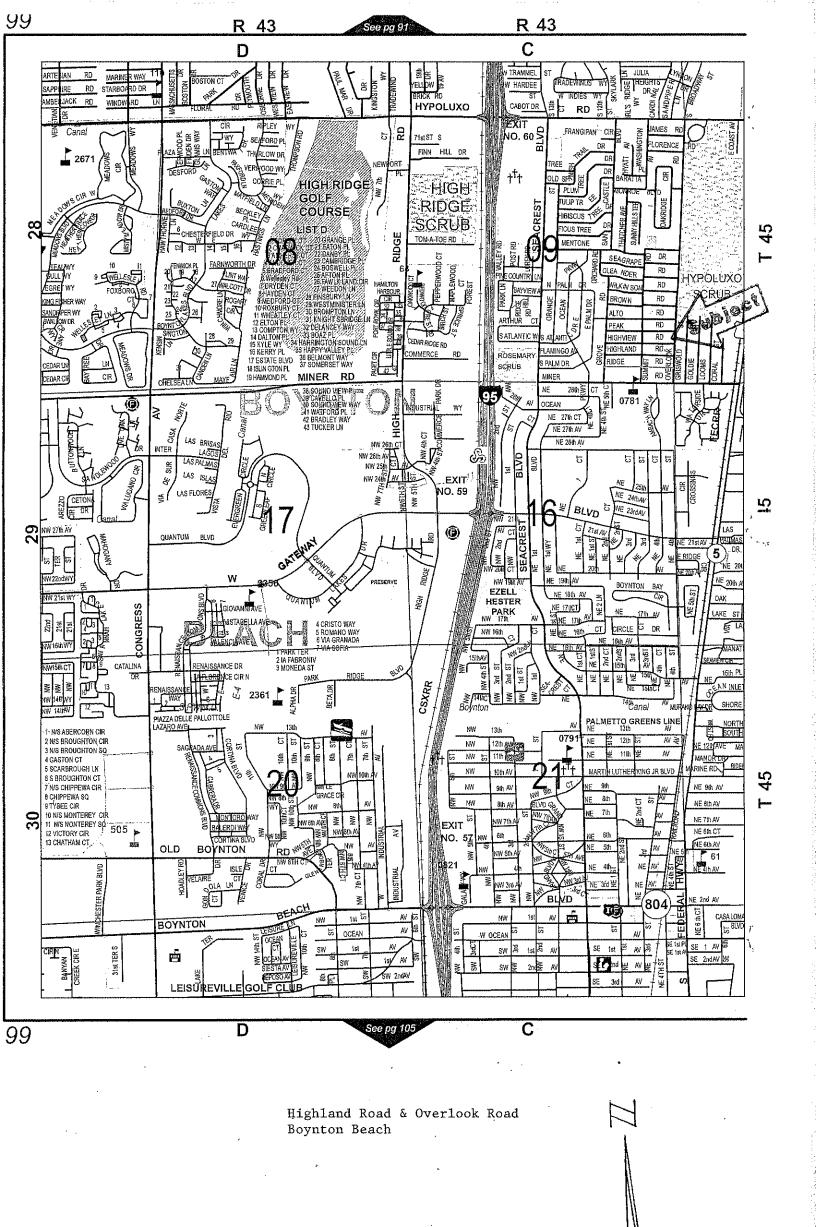

#### **Background and Justification cont.:**

The Boynton Beach parcel is a 0.10 acre vacant lot located on the southwest corner of Highland Road and Overlook Road. The property was acquired via tax deed on May 8, 1973, and has a 2011 assessed value of \$6,000. Staff did not obtain an appraisal of this property as the assessed value is below the \$25,000 threshold. The property was offered for sale in 1998, and only one offer was received in the amount of \$1,050. As a result, the sale was never finalized.