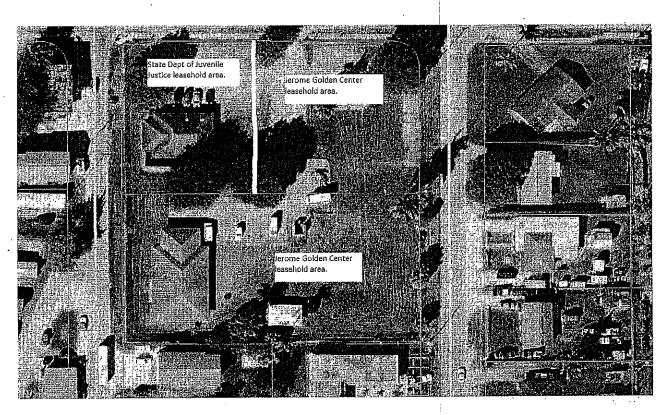

APPROVED AS TO FORM AND LEGAL SUFFICIENCY

Assistant County Attorney

APPROVED AS TO TERMS AND CONDITIONS

Audrey Wolf, Director

Facilities Development & Operations

EXHIBIT "B" to the Lease AERIAL

Portable Buildings

The above aerial depicts the Tenant's leasehold (a portion of north PCN 04-37-43-31-01-023-0140 and all of south PCN 04-37-43-31-01-023-0010).

The Panda residential program will be moved to 341 NW 11th Street requiring additional program space. The increase in space will be accomplished by locating three (3) portable facilities on the leased property. Additional fencing on the vacant land surrounding the existing leased facility would also be installed. The portables will house some our staff members and provide program space for our clients, as well as provide additional storage space. Attached is an aerial map depicting the proposed location of the portables. Two 12 X 56 portables will be located adjacent to the main facility and within the new fencing. The third portable will be beside the main entrance and will be primarily used by our facilities maintenance staff for storage of material and equipment.