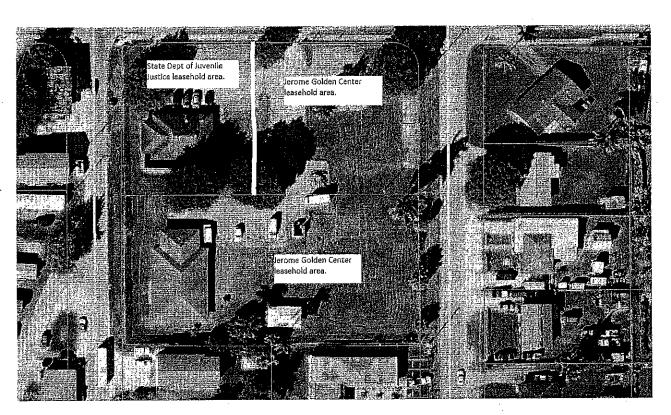

The above aerial depicts the Tenant's leasehold (a portion of north PCN 04-37-43-31-01-023-0140 and all of south PCN 04-37-43-31-01-023-0010).