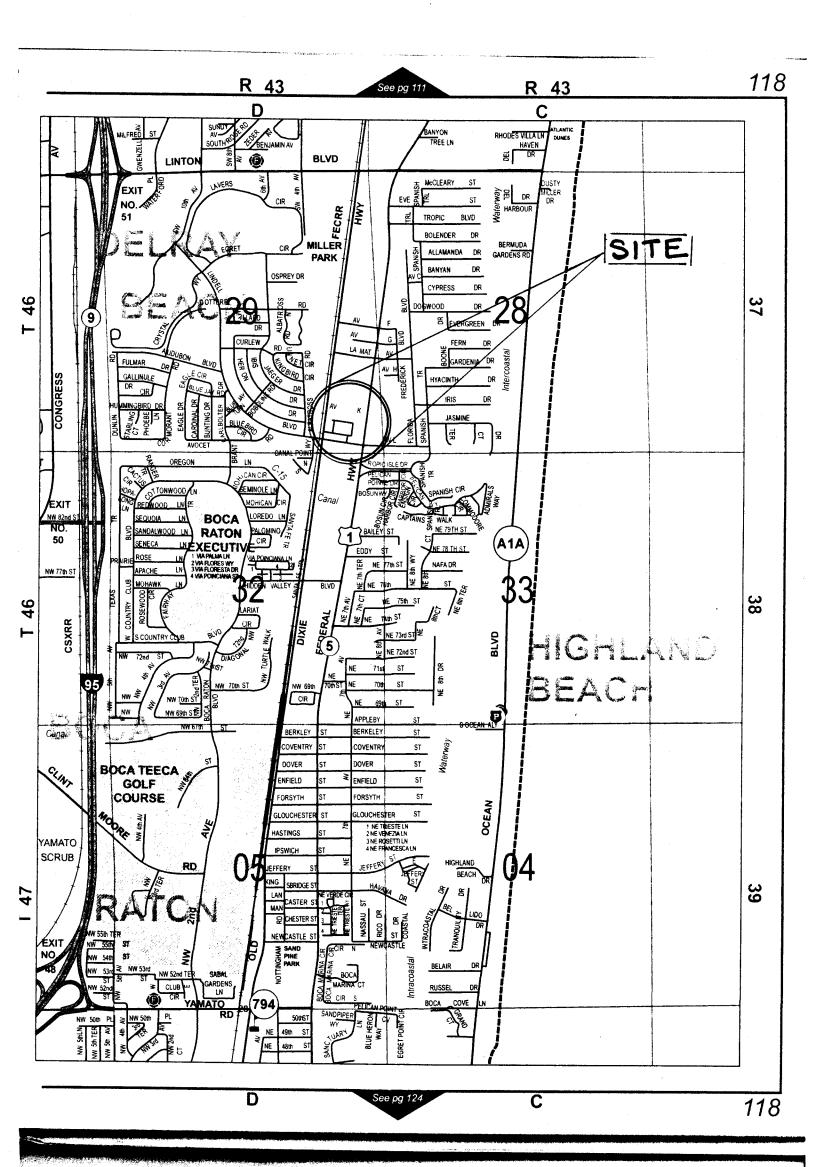

**SUMMARY:** Approval of this item will allow the transfer of ownership of the east 26 feet of a 76 foot parcel (Parcel) of land originally deeded by Del-Raton Mobile Home Headquarters, Inc. to Palm Beach County (County) as right-of-way. The Parcel was originally required for potential future roadway purposes and is located on the east side of Dixie Highway lying between Avenue L and La Mat Avenue, Delray Beach, Florida. This re-conveyance will comply with a reverter and revesting clause incorporated in the deed to the County.

### District 4 (ME)

Background and Justification: In May 1971, Del-Raton Mobile Home Headquarters, Inc. (Del Raton) conveyed to the County by right-of-way deed, for a nominal consideration, a parcel of land required for Dixie Highway roadway construction which is more accurately described in the attached 1971 deed to the County. The right-of-way deed to the County was made and accepted with the express understanding and condition that should use of the Parcel ever be discontinued or the area abandoned as a public highway, the title to the property would thereupon revert and revest in Del-Raton, its successors and assigns. The return of the east 26 feet was requested by the property owner and reviewed and approved by staff and the County Attorney's Office. The west 50 feet of the 1971 dedication is currently part of the right-of-way of Dixie Highway. Staff has determined that the east 26 feet is not now, nor will it be, needed for right-of-way or public highway purposes. The west 50 feet of Del-Raton's conveyance together with a platted 30 feet (PB 14, Pg 9) provides the County with 80 feet of right-of-way for Dixie Highway which conforms to the County's Comprehensive Plan.

in florida

REVERSION OF A PORTION OF OLD DIXIE HWY RIGHT OF WAY RE:

Dear Mr. Rose:

The R/W adjacent to the properties north and south of this subject property has been returned to those property owners. Old Dixie Highway is an 80' R/W (and shown as such on the 5 year R/W Plan), and at the subject property is 106' wide. Considering that Palm Beach County [COUNTY] is neither using nor do they intend to use this portion of R/W, we would like to have it returned.

I am requesting a portion of Old Dixie Highway R/W, within the city limits of Delray Beach, be returned to the adjacent property owner. The 26' foot portion of the RW is located between Linton Boulevard and Lindell Boulevard on the east side of Old Dixie Highway, legally described as: