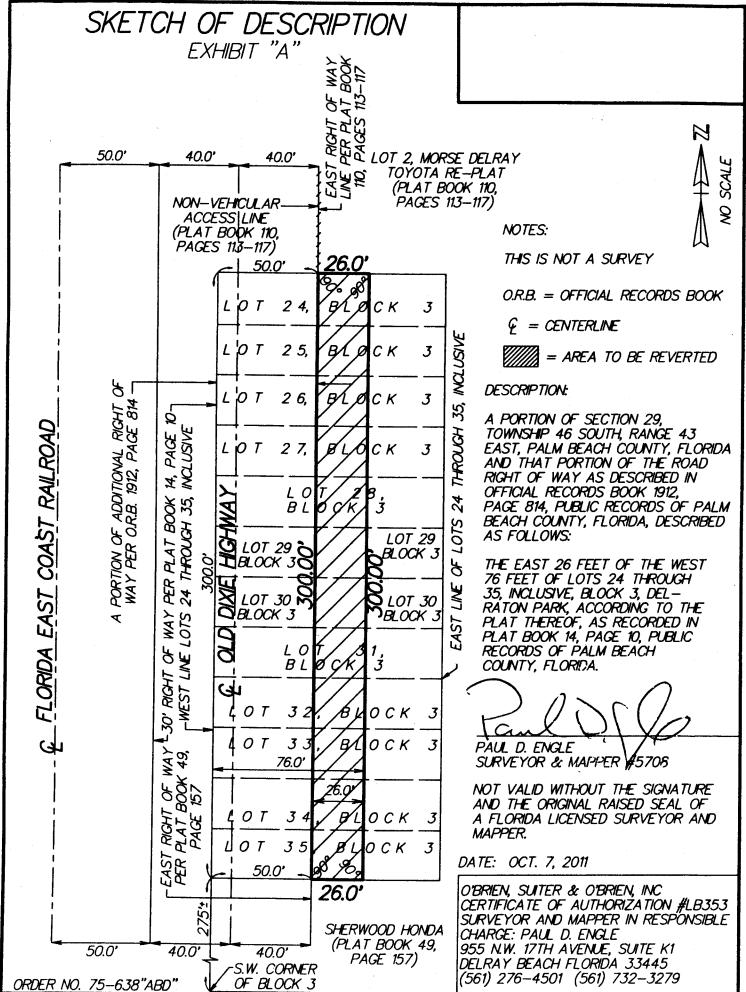

**SUMMARY:** Approval of this item will allow the transfer of ownership of the east 26 feet of a 76 foot parcel (Parcel) of land originally deeded by Del-Raton Mobile Home Headquarters, Inc. to Palm Beach County (County) as right-of-way. The Parcel was originally required for potential future roadway purposes and is located on the east side of Dixie Highway lying between Avenue L and La Mat Avenue, Delray Beach, Florida. This re-conveyance will comply with a reverter and revesting clause incorporated in the deed to the County.

### District 4 (ME)

Background and Justification: In May 1971, Del-Raton Mobile Home Headquarters, Inc. (Del Raton) conveyed to the County by right-of-way deed, for a nominal consideration, a parcel of land required for Dixie Highway roadway construction which is more accurately described in the attached 1971 deed to the County. The right-of-way deed to the County was made and accepted with the express understanding and condition that should use of the Parcel ever be discontinued or the area abandoned as a public highway, the title to the property would thereupon revert and revest in Del-Raton, its successors and assigns. The return of the east 26 feet was requested by the property owner and reviewed and approved by staff and the County Attorney's Office. The west 50 feet of the 1971 dedication is currently part of the right-of-way of Dixie Highway. Staff has determined that the east 26 feet is not now, nor will it be, needed for right-of-way or public highway purposes. The west 50 feet of Del-Raton's conveyance together with a platted 30 feet (PB 14, Pg 9) provides the County with 80 feet of right-of-way for Dixie Highway which conforms to the County's Comprehensive Plan.

I am requesting a portion of Old Dixie Highway R/W, within the city limits of Delray Beach, be returned to the adjacent property owner. The 26' foot portion of the RW is located between Linton Boulevard and Lindell Boulevard on the east side of Old Dixie Highway, legally described as:

"The East 26 feet of the west 76 feet of Lots 24 through 35 Inclusive, Block 3, Del-Raton Park, According to the Plat Thereof, as recorded in Plat Book 14, Page 10, Public Records of Palm Beach County, Florida."