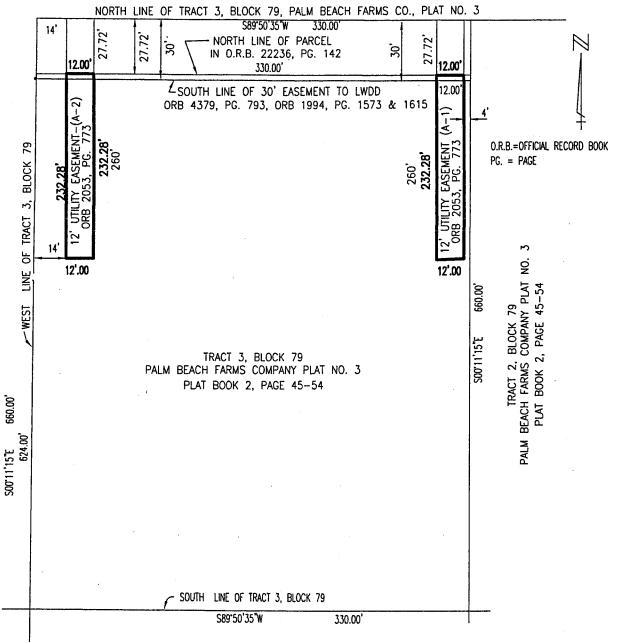

## DESCRIPTION OF EASEMENTS TO BE ABANDONED

DESCRIPTION OF EASEMENTS TO BE ABANDONED

THE SOUTH 232.28 FEET OF THE WEST 12 FEET OF THE EAST 16 FEET OF THE NORTH 260 FEET OF TRACT 3, BLOCK 79, OF PALM BEACH FARMS COMPANY PLAT NO. 3, AS RECORDED IN PLAT BOOK 2, PAGES 45-54 AND BEING A PORTION OF A CERTAIN 12 FOOT EASEMENT FOR UTILITY PURPOSES, AS DESCRIBED IN EXHIBIT "A" AS RECORDED IN OFFICIAL RECORD BOOK 2053, PAGE 773, PUBLIC RECORDS OF PALM BEACH COUNTY, FLORIDA.

AND

THE SOUTH 232.28 FEET OF THE EAST 12 FEET OF THE WEST 26 FEET OF THE NORTH 260 FEET OF TRACT 3, BLOCK 79, OF PALM BEACH FARMS COMPANY PLAT NO. 3, AS RECORDED IN PLAT BOOK 2, PAGES 45-54 AND BEING A PORTION OF A CERTAIN 12 FOOT EASEMENT FOR UTILITY PURPOSES, AS DESCRIBED IN EXHIBIT "A" AS RECORDED IN OFFICIAL RECORD BOOK 2053, PAGE 773, PUBLIC RECORDS OF PALM BEACH COUNTY, FLORIDA.

## SKETCH OF EASEMENTS RECORDED IN ORB 2053, PG. 773 TO BE ABANDONED

NOTE:

12' UTILITY EASEMENTS A-1(W.12' OF E.16') & A-2 (E.12' OF W. 26') THE FIRST TWO DESCRIPTIONS IN ORB 2053, PG. 773 ARE TO BE ABANDONED A-3 (W.12' OF E.117') & A-4 (W.8' OF E.125') THE 3RD & 4TH DESCRIPTIONS HAVE BEEN PREVIOUSLY ABANDONED BY ORB 12915, PG. 1338 (1341 & 1342) A-5 (S.12' OF N.17') IS TO REMAIN AND IS NOT INCLUDED IN THIS ABANDONMENT.