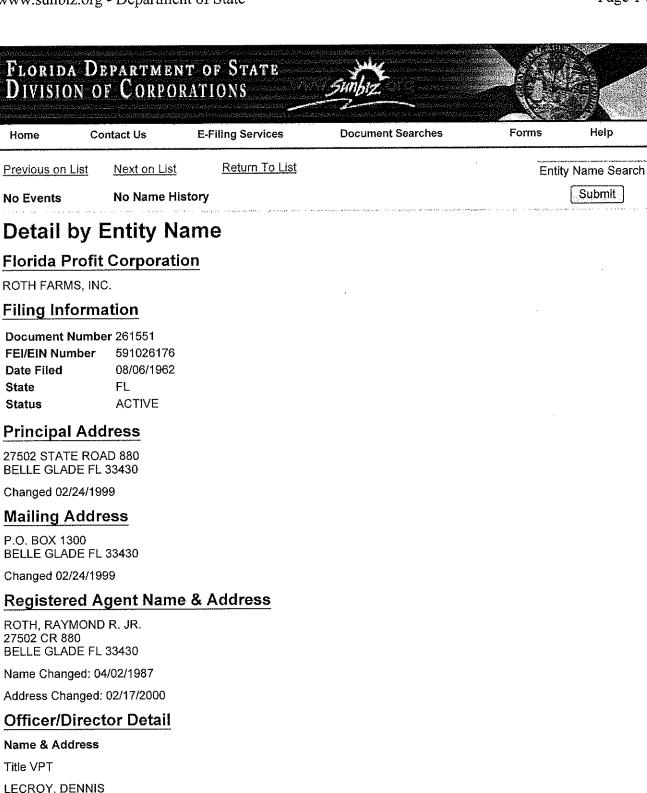

**Summary:** The County and SFWMD own adjacent parcels of land at 20 Mile Bend that are leased by Roth Farms for sugar cane and row crops. The extension letter approves the second of three renewal options of one (1) year each, extending the term to February 25, 2013, with a three percent (3%) rent increase. The revenues are shared on a pro rata basis between SFWMD (33.92%) and the County (66.08%). The annual rent for the extension period is \$25,363.51 and the County will receive \$16,760.21. All other terms of the Lease remain in full force and effect. Rick Roth of Roth Farms serves on the Agricultural Enhancement Council. The Council provides no regulation, oversight, management, or policy-setting recommendations regarding the lease agreement. Disclosure of the contractual relationship at a duly noticed public meeting is being provided in accordance with the provision of Sect. 2-443, of the Palm Beach County Code of Ethics. (PREM) <u>District 6</u> (HJF)

Background and Justification: In 2007, the County acquired from SFWMD 96.18 acres of property at 20 Mile Bend for the proposed development of a PBSO Law Enforcement Training Facility, a Palm Beach State College (f/k/a Palm Beach Community College) Public Safety Training Facility and a Public Shooting Park. However, while Palm Beach State College has abandoned its plan for the Public Safety Training Facility the County still plans to construct a Public Shooting Park in the future when construction funding becomes available. The property was acquired subject to a Lease between SFWMD and Roth Farms which lease was partially assigned to the County. Since the County became a co-lessor with SFWMD in 2007, the Lease has been amended and the term extended four times: (i) Fourth Amendment dated February 5, 2008 (R2008-0192), (ii) Fifth Amendment dated December 16, 2008 (R2008-2309), (iii) Sixth Amendment dated February 23, 2010 (R2010-0253), and (iv) Seventh Amendment dated February 15, 2011 (R2011-0187). The Sixth Amendment extended the term to February 25, 2011, and provided for three (3) renewal options of one (1) year each. The Seventh Amendment exercised the first of three one (1) year renewal options extending the term to February 25, 2012, and Roth Farms has requested to exercise the second one (1) year renewal options to extend the term to February 25, 2013. As the County does not anticipate construction starting on this land in the near future, extending the Lease with Roth Farms benefits the County by ensuring proper maintenance and maximizes use of the land. Further, the Lease provides for a 180-day cancellation notice should the County wish to commence construction at an earlier date. After approval of this term extension, the document will be forwarded to SFWMD for approval at their February 9, 2012, meeting. Florida Statutes Section 286.23 requires that a Disclosure of Beneficial Interest be obtained when a property held in a representative capacity is leased to the County, but does not require such Disclosure when the County leases property to a tenant. Since the Statute does not require the Disclosure and since this is an amendment to a Lease which was previously approved by the Board, Staff did not request a new Disclosure.