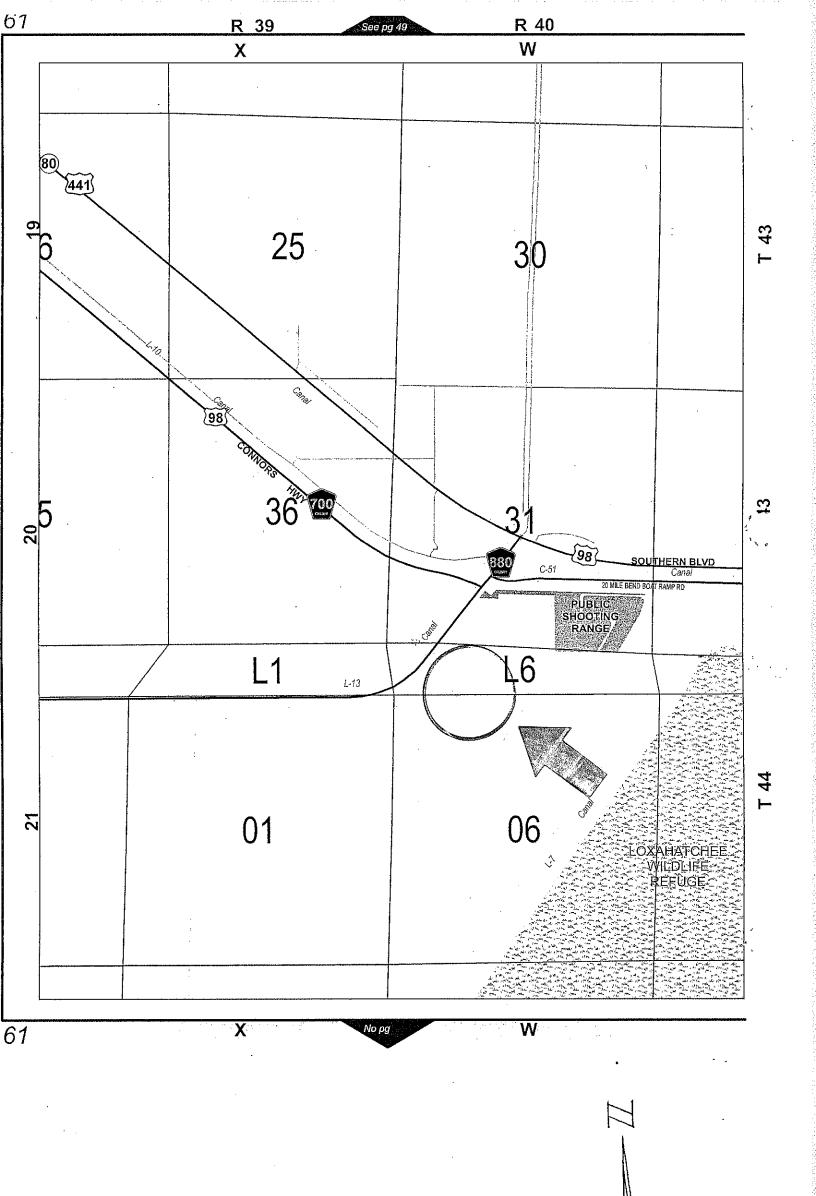

#### Attachments:

- 1. Location Map
- 2. Extension Letter
- 3. Resolution

| Recommended By:      | Annen Wont           | 1/25/12 |  |
|----------------------|----------------------|---------|--|
| Recommended DJ. Feff | Department Director  | Date    |  |
| Approved By:         | MADEL                | inglu   |  |
|                      | County Administrator | Date    |  |

# LOCATION MAP

Facilities Development & Operations Department Property & Real Estate Management Division

2633 Vista Parkway West Palm Beach, FL 33411-5605 (561) 233-0217 FAX: (561) 233-0210 www.pbcgov.com/fdo

Background and Justification: In 2007, the County acquired from SFWMD 96.18 acres of property at 20 Mile Bend for the proposed development of a PBSO Law Enforcement Training Facility, a Palm Beach State College (f/k/a Palm Beach Community College) Public Safety Training Facility and a Public Shooting Park. However, while Palm Beach State College has abandoned its plan for the Public Safety Training Facility the County still plans to construct a Public Shooting Park in the future when construction funding becomes available. The property was acquired subject to a Lease between SFWMD and Roth Farms which lease was partially assigned to the County. Since the County became a co-lessor with SFWMD in 2007, the Lease has been amended and the term extended four times: (i) Fourth Amendment dated February 5, 2008 (R2008-0192), (ii) Fifth Amendment dated December 16, 2008 (R2008-2309), (iii) Sixth Amendment dated February 23, 2010 (R2010-0253), and (iv) Seventh Amendment dated February 15, 2011 (R2011-0187). The Sixth Amendment extended the term to February 25, 2011, and provided for three (3) renewal options of one (1) year each. The Seventh Amendment exercised the first of three one (1) year renewal options extending the term to February 25, 2012, and Roth Farms has requested to exercise the second one (1) year renewal options to extend the term to February 25, 2013. As the County does not anticipate construction starting on this land in the near future, extending the Lease with Roth Farms benefits the County by ensuring proper maintenance and maximizes use of the land. Further, the Lease provides for a 180-day cancellation notice should the County wish to commence construction at an earlier date. After approval of this term extension, the document will be forwarded to SFWMD for approval at their February 9, 2012, meeting. Florida Statutes Section 286.23 requires that a Disclosure of Beneficial Interest be obtained when a property held in a representative capacity is leased to the County, but does not require such Disclosure when the County leases property to a tenant. Since the Statute does not require the Disclosure and since this is an amendment to a Lease which was previously approved by the Board, Staff did not request a new Disclosure.