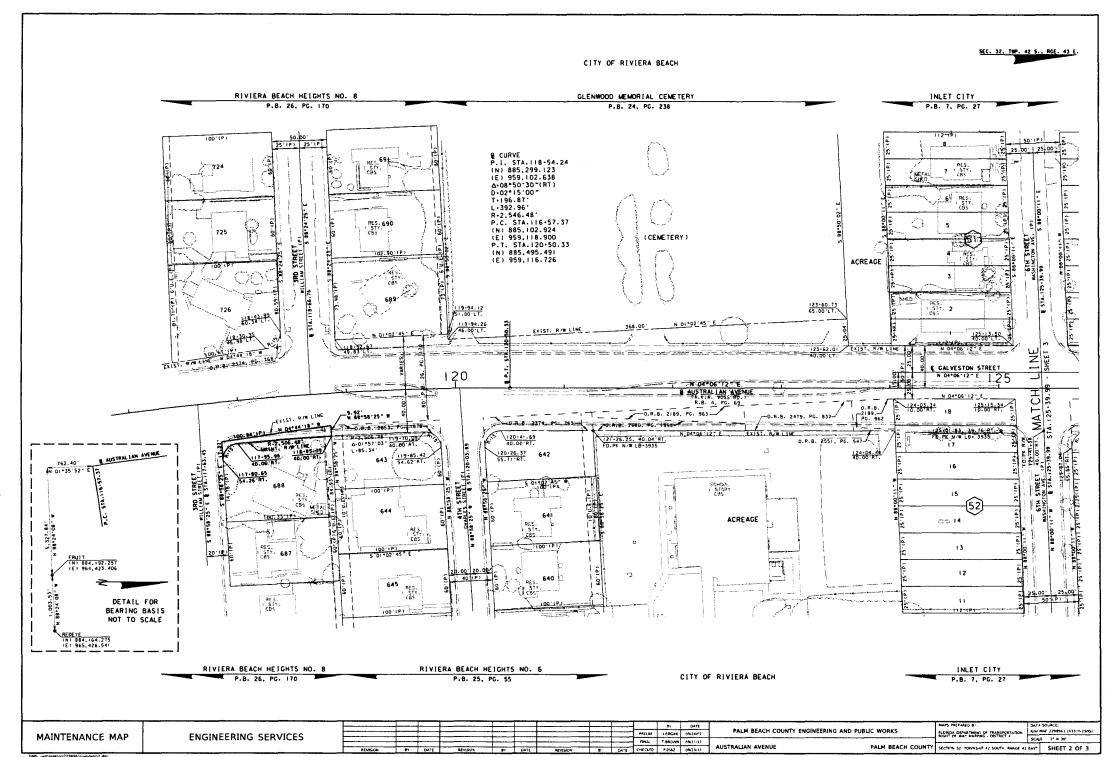

#### **LEGEND**

■ NORTHING
■ NORTH AMERICAN DATUM ■ ALSO KNOWN AS BASELINE OF SURVEY NAIL WASHER
OFFICIAL RECORD BOOK CENTER-INE PLAT BOOK
POINT OF CURVATURE
PAGE
POINT OF INTERSECTION CONCRETE BLOCK STRUCTURE CONCRETE CORNER
DEFLECTION OR CENTRAL ANGLE
DEGREE OF CURVATURE - PARKER KALON NAIL - POINT OF TANGENCY
- RADIUS
- ROAD (E) EXIST. F.D.O.T. FLORIDA DEPARTMENT OF TRANSPORTATION = RIGHT
= RIGHT OF WAY
= SECTION
= STATE ROAD
= STREET
= STATION IRON PIPE IRON ROD IRON ROD & CAP # LENGTH LEFT TANGENT TOWNSHIP UTILITY EASEMENT

### RIGHT OF WAY DEDICATION OF AREAS SHOWN HEREON BY MAINTENANCE

APPROVED AND ADOPTED BY THE BOARD OF COUNTY COMMISSIONERS, PALM BEACH COUNTY, FLORIDA ON THIS DATE CHAIR OF THE BOARD OF COUNTY COMMISSIONERS AND SHARON BOCK THE CLERK OF THE CRICUIT COUNT OF PALM BEACH COUNTY, LODINA DO HERBEY LERTIFY THAT THE COUNTY ROAD. ERCOIT COORT OF PARM SECRETIONTS. FOUNDATION FREEST EERTRY THAT THE COUNTY ROAD PRESENTLY ROOM AND DESIGNATED AS AUSTRALIAM NATIONS IN PARM SECRETICOUNTY, FORIDA AS SHOWN ON THE MAY TO WHICH THIS CERTIFICATION IS A FIRED, NAS SEEN MAINTAINED, KEPT IN REPAIR AND WORKED CONTINUOUSLY MOUNTAINTED. YEAR OF PRIOD OF MORE THAN FOUR THANKS BY THE COUNTY OF PALM BEACH. FLORIDA TO THE EXTENT IN WIDTH AS SHOWN ON SAID MAP. AND RIGHT OF WAY AS SHOWN IS DEEMED TO BE DEDICATED TO THE PUBLIC. THE TITLE TO THE RIGHT OF WAY OF SAID ROAD HAS VESTED IN THE COUNTY OF PALM BEACH, A POLITICAL SUBDIVISION OF THE STATE OF FLORIDA. IN ACCORDANCE WITH THE PROVISIONS OF SECTION 337.31 (RENUMBERED 95,361), FLORIDA STATUTES 1961.

#### MAINTENANCE CERTIFICATION

THIS IS TO CERTIFY THAT THE WIDTH AND EXTENT OF THE AREAS SHOWN HEREON ARE A THE AND CORRECT REPRESENTATION OF THE AREAS ALONG AUSTRALIAN AVENUE THAT HAVE BEEN CONTINUOUSLY MAINTAINED FOR A PERIOD OF MORE THAN FOUR (4) YEARS WITHOUT INTERRUPTION BY PALM BEACH COUNTY FORCES.

#### **GENERAL NOTES**

I. BEARINGS AND COORDINATES ARE RELATIVE TO THE STATE PLANE COORDINATE SYSTEM, FLORIDA EAST ZONE, TRANSVERSE MERCATOR PROJECTION, NAD 1983 (90).
GRID DISTANCES HAVE A MEAN SCALE FACTOR OF 1,000045. THE BEARING FROM "FRUIT" TO "REDEYE" IS SOUTH 88"24"08" EAST

CONTROL STATIONS

STATION: NORTHING: EASTING 884,192,257 964,423,406 REDEYE 965 426 541 884.164.275

- 2, ALL BEARINGS AND DISTANCES ARE CALCULATED UNLESS OTHERWISE NOTED.
- 3. STATIONS AND OFFSETS ARE RELATIVE TO THE BASELINE OF SURVEY UNLESS
- 4. SIDE STREET ALIGNMENTS ARE ASSIGNED A STATION OF 30+00.00 AT THE POINT OF INTERSECTION WITH THE BASELINE OF SURVEY UNLESS OTHERWISE
- 5, THE 5.00 FEET ADDITIONAL RIGHT OF WAY AS SHOWN FOR THE SOUTH LINE OF STATE ROAD 710 (BEELINE HIGHWAY) WAS ACQUIRED FROM THE STATE OF FLORIDA DEPARTMENT OF TRANSPORTATION RIGHT OF WAY MAP PROJECT NO. 93310-2501.

SCALE. NOT TO SCALE

PALM BEACH COUNTY SECTION 32, TOWNSHIP 42 SOUTH, NANGE 43 EAST SHEET 1 OF 3

Exhibit "A" page 2 of 3

page

w