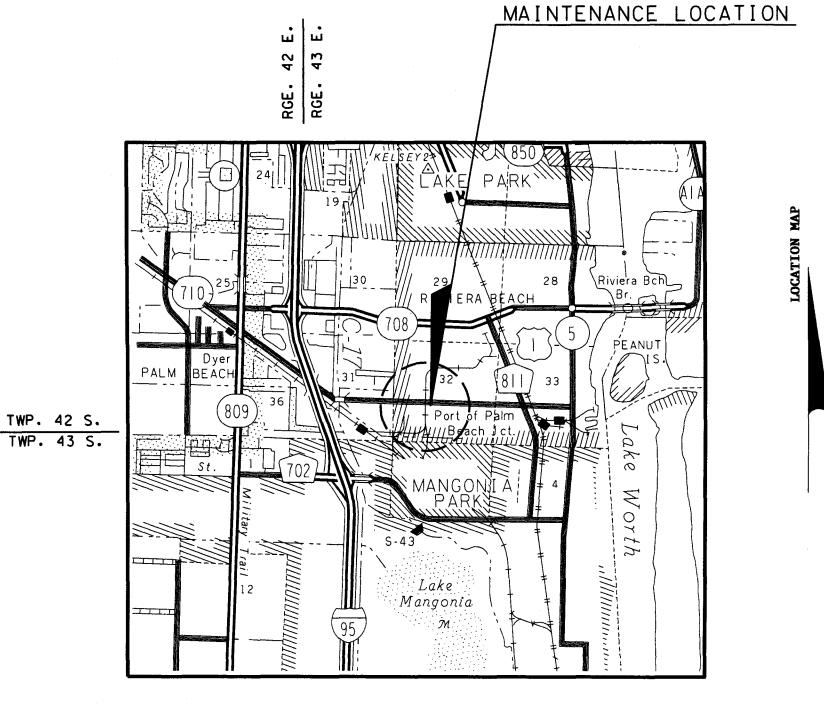

A. Five Year Summary of Fiscal Impact: Fiscal Years 2012 2013 2014 2015 2016 -0-**Capital Expenditures** -0--0--0--0--0--0-**Operating Costs** -0--0--0-**External Revenues** -0--0--0--0--0-**Program Income (County)** -0--0--0--0--0-In-Kind Match (County) -0--0--0--0--0-**NET FISCAL IMPACT** -0--0--0--0--0-**# ADDITIONAL FTE POSITIONS (Cumulative)** Is Item Included in Current Budget? Yes No Budget Acct No.: Fund Unit Object Dept. Program Recommended Sources of Funds/Summary of Fiscal Impact: igspaceThis item has no fiscal impact. C. Departmental Fiscal Review: III. REVIEW COMMENTS A. OFMB Fiseal and/or Contract Dev. and Control Comments: Approved as to Form and Legal Sufficiency: C. Other Department Review:

This summary is not to be used as a basis for payment.

**Department Director** 



VICINITY MAP

NOT TO SCALE

### **RESOLUTION NO. R-2012**

RESOLUTION OF THE BOARD OF COUNTY COMMISSIONERS OF PALM BEACH COUNTY, FLORIDA, APROVING THE RECORDATION/FILIING OF A MAINTENANCE MAP-SPECIFIC PURPOSE SURVEY, WITH THE CLERK OF THE CIRCUIT COURT FOR PALM BEACH COUNTY FOR FIVE PARCELS OF LAND LOCATED ON AUSTRALIAN AVENUE, A COUNTY ROAD.

Whereas, The Florida Department of Transportation requires certain parcels of land located on Australian Avenue, a County Road for a roadway project at Australian Avenue and Dr. Martin Luther King, Jr. Boulevard, and has requested the County to confirm its ownership; of those parcels and

Whereas, Florida Statute 95.361 provides for the vesting of title in a county for roadway purposes that has been maintained or repaired by the county for a period