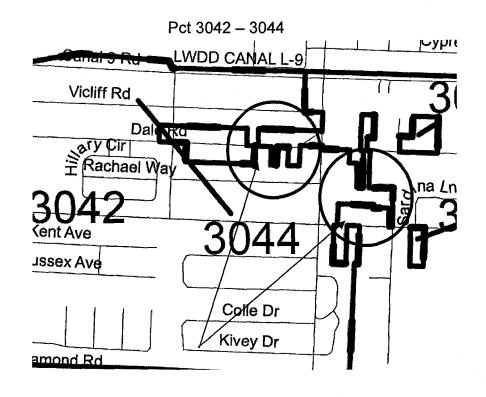

# PRECINCT BOUNDARY CHANGES – DUE TO MUNICIPAL ANNEXATIONS (NO CHANGE IN LEGAL DESCRIPTION)

1027 - 1120 - 1122 - 1144 - 2031 - 2040 - 3042 - 3044 - 3050 - 3056

(10 PRECINCTS)

1/30/2012

Pct 1120 - 1122 NP JUI EA( lars Wa dRd E 1122 (Ola Q 1124 Olympus D Sasside U Old Tour d Ave N Distant Dr. ß  $\sim$ 