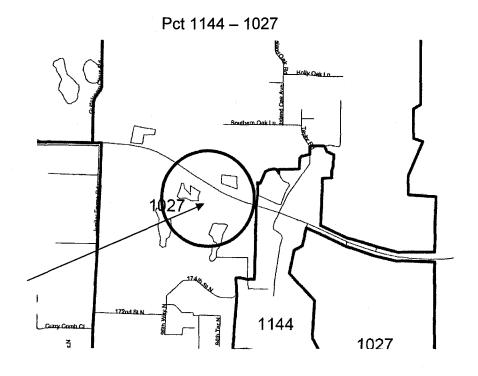

# PRECINCT BOUNDARY CHANGES – DUE TO MUNICIPAL ANNEXATIONS (NO CHANGE IN LEGAL DESCRIPTION)

1027 - 1120 - 1122 - 1144 - 2031 - 2040 - 3042 - 3044 - 3050 - 3056

(10 PRECINCTS)

1/30/2012

Pct 1120 - 1122 NP JUI EA( lars Wa dRd E 1122 (Ola Q 1124 Olympus D Sasside U Old Tour d Ave N Distant Dr. ß  $\sim$ 