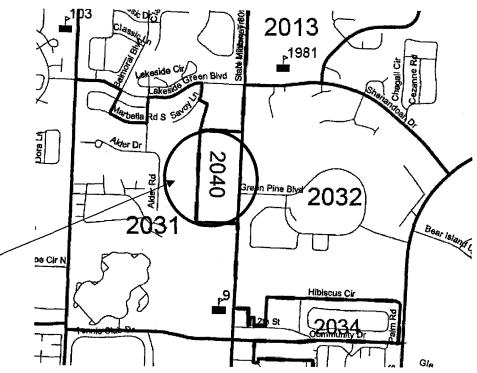

# PRECINCT BOUNDARY CHANGES – DUE TO MUNICIPAL ANNEXATIONS (NO CHANGE IN LEGAL DESCRIPTION)

1027 - 1120 - 1122 - 1144 - 2031 - 2040 - 3042 - 3044 - 3050 - 3056

(10 PRECINCTS)

1/30/2012

Pct 1120 - 1122 NP JUI EA( lars Wa dRd E 1122 (Ola Q 1124 Olympus D Sasside U Old Tour d Ave N Distant Dr. ß  $\sim$ 

Pct 2031 – 2040

Pct 3050 - 3056