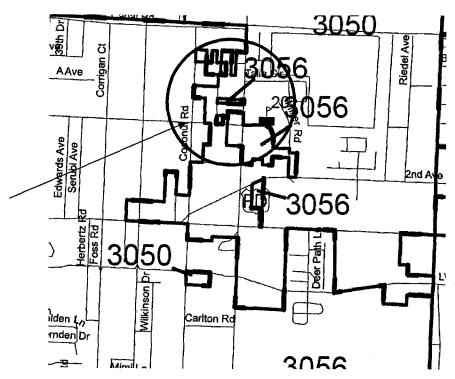

# PRECINCT BOUNDARY CHANGES – DUE TO MUNICIPAL ANNEXATIONS (NO CHANGE IN LEGAL DESCRIPTION)

1027 - 1120 - 1122 - 1144 - 2031 - 2040 - 3042 - 3044 - 3050 - 3056

(10 PRECINCTS)

1/30/2012

Pct 1120 - 1122 NP JUI EA( lars Wa dRd E 1122 (Ola Q 1124 Olympus D Sasside U Old Tour d Ave N Distant Dr. ß  $\sim$ 

Pct 2031 – 2040

Pct 3050 - 3056