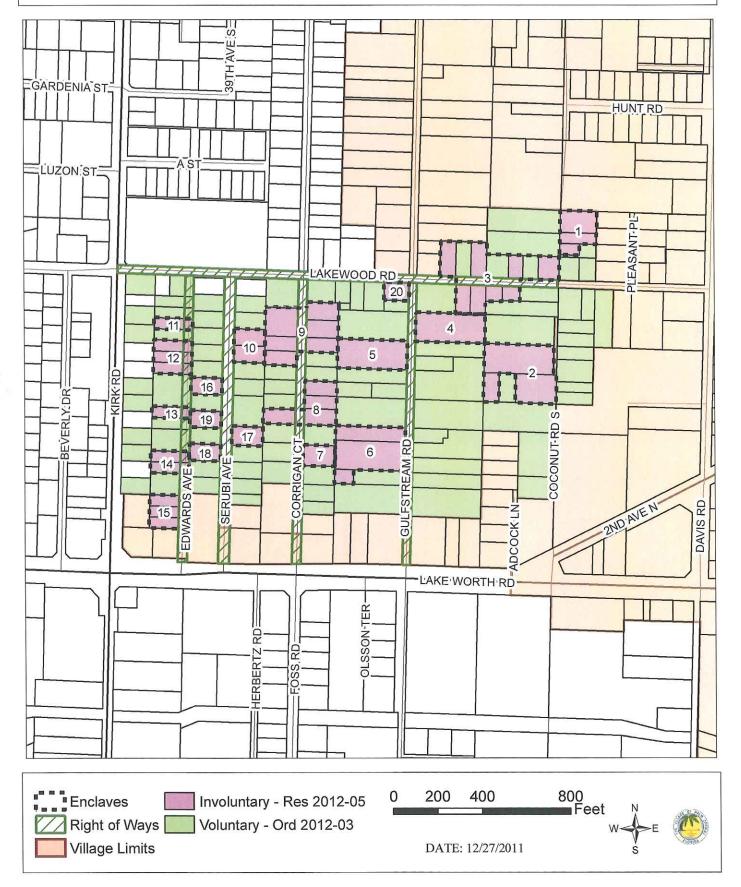

Summary: The Board of County Commissioners (BCC) has directed staff to work with municipalities to strategically address annexations. Chapter 171, Florida Statutes (F.S.), allows annexation of enclaves less than 10 acres through an Interlocal Agreement between the annexing municipality and the County. By Resolution No. 2012-05, adopted on January 26, 2012, the Village of Palm Springs has petitioned the County to enter into such an agreement for the annexation of 20 enclaves consisting of 47 parcels totaling 14.77 acres, as identified in Exhibit A of the interlocal agreement. The Village has provided written notice to all owners of real property located in the enclaves as shown in attachment 4. The Interlocal Agreement also provides for the annexation of the right-of-way segments identified in Exhibit B (as amended) of the interlocal agreement; as well as the transfer of operation and maintenance of the right-of-way segments identified in Exhibit C (as amended) of the interlocal agreement. Exhibit B is amended to remove Lake Worth Road as it is a State Road and Exhibit C is amended to correct the segment's name for Lakewood Road. The annexation has been processed through the County's review departments, including Fire-Rescue, Sherriff Office, Engineering, Planning, Zoning, Environmental Resources Management, Parks and Recreation, Water Utilities, County Attorney, Property and Real Estate Management and the Office of Financial Management and Budget. The proposed annexation meets the requirements of Chapter 171, F.S., and is consistent with the Intergovernmental Coordination Element of the County's Comprehensive Plan. District 3 (RB)

**Background and Policy Issues:** The Village of Palm Springs has identified the enclaves as eligible for annexation pursuant to Section 171.046, F.S. By Resolution No. 2012-05, adopted on January 26, 2012, the Village has petitioned the County to enter into an interlocal agreement for the annexation of the enclaves. The enclaves meet the requirements of Chapter 171.046, F.S., for annexation by interlocal agreement, as each one is less than 10 acres in size, is developed property, and meets the definition of an enclave by being surrounded by the Village. The proposed annexation is consistent with the Intergovernmental Coordination Element, Objective 1.4, of the County's Comprehensive Plan, which encourages the elimination of enclaves, as well as consistent with the Palm Springs Annexation Study accepted by the BCC in September 2005.

# Exhibit A Parcels by Enclave

| PCN               | Property Address                      | Acres          | Owner                            | Legal Description                                                                                                  |
|-------------------|---------------------------------------|----------------|----------------------------------|--------------------------------------------------------------------------------------------------------------------|
| Enclave 1         |                                       |                |                                  |                                                                                                                    |
| 00434419110040047 | 3696 Coconut Road                     | 0.38           | Joey Turner                      | LAKEWOOD GARDENS PL NO 1 N 100 FT<br>OF TR 4BLK 4                                                                  |
| 00434419110040046 | 3710 Coconut Road A                   | 0.19           | Andrew Diaz                      | LAKEWOOD GARDENS PL NO 1 N 50 FT<br>OF S 217.75 FT OF TR 4 BLK 4                                                   |
| 00434419110040045 | 3718 Coconut Road A                   | 0.10           | Ameritech<br>International, Inc. | LAKEWOOD GARDENS PL NO 1 N 52 FT<br>OF S 167.75 FT OF W 90 FT OF TR 4 BLK 4<br>AS IN OR2179 P1960 & OR2156 P832    |
| Enclave 2         |                                       |                |                                  |                                                                                                                    |
| 00434419110020118 | 3813 Coconut Road 1                   | 0.95           | Robert J. Raetz Jr.              | LAKEWOOD GARDNES PLAT 1 N 130.75<br>FT OF S TRS 11 & 12 / LESS E 15 FT OF TR<br>12/ BLK 2                          |
| 00434419110020119 | 3839 Coconut Road 1                   | 0.21           | Richard C. Wilson                | LAKEWOOD GARDNES PLAT 1 W 70 FT<br>OF N 130.75 FT OF S 261.50 FT OF TRS 11<br>& 12 BLK 2                           |
| 00434419110020113 | 3837 Coconut Road                     | 0.55           | Wells Fargo Bank, NA             | LAKEWOOD GARDENS PLAT 1 E 20 FT OF<br>N 130.75 FT OF S 261.50 FT OF TR 11 & N<br>130.75 FT OF S 261.50 FT OF TR 12 |
| Enclave 3         |                                       |                |                                  |                                                                                                                    |
| 00434419110020111 | 3680 Lakewood Road                    | 0.12           | Andrea R. Nelson                 | LAKEWOOD GARDENS PLAT 1 N 70 FT OF<br>W 75 OF TR 11 BLK 2                                                          |
| 00434419110020112 | 3666 Lakewood Road                    | 0.12           | Manuel E. Colop                  | LAKEWOOD GARDENS PLAT 1 W 80 FT<br>OF E 90 FT OF N 65.3 FT OF TR 11 BLK 2                                          |
| 00434419110040031 | 3727 Coconut Road                     | 0.23           | Martin Espinosa                  | LAKEWOOD GARDENS PLAT 1 E 95 FT OF<br>S 106 FT OF TR 3 BLK 4                                                       |
| 00434419110040024 | 3669 Lakewood Road                    | 0.16           | Donald A. Stanhope               | LAKEWOOD GARDENS PL 1 E 65 FT OF S<br>106 FT OF TR 2 BLK 4                                                         |
| 00434419110020103 | 3692 Lakewood Road                    | 0.21           | Lewis Lawrence                   | LAKEWOOD GARDENS PLAT 1 E 70 FT OF<br>TR 10 BLK 2                                                                  |
| 00434419110020102 | 3708 Lakewood Road                    | 0.19           | Candida Lopez                    | LAKEWOOD GARDNES PLAT 1 W 65 FT<br>OF E 135 FT OF TR 10 BLK 2                                                      |
| 00434419110040015 | 3693 Lakewood Road                    | 0.25           | Raphael Pacheco                  | LAKEWOOD GARDENS PLAT 1 E 70 FT OF<br>TR 1 BLK 4                                                                   |
| 00434419110040014 | 3721 Lakewood Road                    | 0.25           | Juan Mendez                      | LAKEWOOD GARDENS PLAT 1 E 70 FT OF<br>W 174 FT OF TR 1 BLK 4                                                       |
| Enclave 4         |                                       |                |                                  |                                                                                                                    |
| 00434419110020090 | 3790 Gulfstream Road                  | 0.93           | David K. Smith                   | LAKEWOOD GARDENS PLAT 1TR 9 BLK 2                                                                                  |
| Enclave 5         |                                       |                |                                  |                                                                                                                    |
| 00434419110010080 | 3815 Gulfstream Road                  | 0.93           | Michael J. Tomczak Jr.           | LAKEWOOD GARDENS PLAT 1 TRACT 8 BLK 1                                                                              |
| Enclave 6         |                                       |                |                                  |                                                                                                                    |
| 00434419110010051 | 3879 Gulfstream Road                  | 0.47           | 3879 Gulfstream Trust            | LAKEWOOD GARDENS PLAT 1 N ½ OF TR<br>5 BLK 1                                                                       |
| 00434419110010042 | Vacant property on<br>Gulfstream Road | 0.93           | Chad Drake<br>Enterprises, LP    | LAKEWOOD GARDENS PLAT 1 N ½ OF TR<br>4 & S ½ OF TR 5 BLK 1                                                         |
| 00434419110010043 | 3905 Gulfstream Road                  | 0.13           | Chad Drake<br>Enterprises, LP    | LAKEWOOD GARDENS PLAT 1 W 85 FT<br>OF S ½ OF TR 4 BLK 1                                                            |
| Enclave 7         |                                       | Transaction of |                                  |                                                                                                                    |
| 00434419120000071 | 3900 Corrigan Court                   | 0.31           | Amanda M. Harwood                | LAKEWOOD GARDENS PL 2 LT 7/LESS S<br>10 FT/& S 28 FT OF LT 8                                                       |

| Enclave 8         |                                      |      |                        |                                                                                            |
|-------------------|--------------------------------------|------|------------------------|--------------------------------------------------------------------------------------------|
| 00434419110010128 | 3863 Corrigan Court                  | 0.22 | Melissa Lopez          | LAKEWOOD GARDENS PLAT 1 S 66.87 FT<br>OF TR 12/LESS E 20 FT RD R/W/BLK 1                   |
| 00434419110010115 | 3864 Corrigan Court                  | 0.25 | National City Mortgage | LAKEWOOD GARDENS PLAT 1 S 73.75 F<br>OF TR 11/LESS W 20 FT RD R/W/BLK 1                    |
| 00434419110010116 | 3856 Corrigan Court                  | 0.20 | Michelle Rangel        | LAKEWOOD GARDENS PLAT 1 N 60 FT O<br>S 133.75 FT OF TR 11/LESS W 20 FT RD<br>R/W/BLK 1     |
| 00434419110010112 | 3844 Corrigan Court                  | 0.22 | Clifford Del Santo III | LAKEWOOD GARDENS PLAT 1 N 65 FT OF<br>S 198.75 FT OF TR 11/LESS W 20 FT RD<br>R/W/BLK 1    |
| Enclave 9         |                                      |      |                        |                                                                                            |
| 00434413110010114 | 3808 Corrigan Court                  | 0.22 | Robert A. Messenger    | LAKEWOOD GARDENS PLAT 1 N 65 FT OI<br>S 393.75 FT OF TR 11/LESS W 20 FT RD<br>R/W/BLK 1    |
| 00434419110010118 | 3792 Corrigan Court                  | 0.27 | Llewellyn Thomas       | LAKEWOOD GARDENS PLAT 1 N 80 FT OI<br>S 473.75 FT OF TRACT 11/LESS W 20 FT<br>RD R/W/BLK 1 |
| 00434419110010111 | 3778 Corrigan Court                  | 0.26 | John J. Yarasavych     | LAKEWOOD GARDENS PLAT 1 S 80 FT OF<br>N 180 FT OF TR 11/LESS W 20 FT RD<br>R/W/BLK 1       |
| 00434419110010127 | 3789 Corrigan Court                  | 0.43 | Greta E. Elmgren       | LAKEWOOD GARDENS PLAT 1 S 130 FT<br>OF N 260 FT OF TR 12 (LESS E 20 FT RD<br>R/W) BLK1     |
| 00434419110010125 | 3805 Corrigan Court                  | 0.22 | Brittany Moore         | LAKEWOOD GARDENS PLAT 1 N 65 FT OF<br>S 393.75 FT OF TR 12 (LESS E 20 FT RD<br>R/W) BLK 1  |
| 00434419110010124 | 3819 Corrigan Court                  | 0.22 | Thomas R. Lacroix      | LAKEWOOD GARDENS PLAT 1 N 65 FT O<br>S 328.75 FT OF TR 12/LESS E 20 FT RD<br>R/W/BLK1      |
| Enclave 10        |                                      |      |                        |                                                                                            |
| 00434419170000190 | 3818 Serubi Avenue A                 | 0.24 | Nestor Fonseca         | SERUBI COURT LT 19                                                                         |
| 00434419170000180 | 3804 Serubi Avenue                   | 0.24 | Michelet Adam          | SERUBI COURT LT 18                                                                         |
| Enclave 11        |                                      |      |                        |                                                                                            |
| 00434419200660040 | 3793 Edwards Avenue                  | 0.20 | Rosalia Coma           | SUB 19-44-43 N 50 FT OF S 1115 FT OF E<br>172 FT OF TR 66                                  |
| Enclave 12        |                                      |      |                        |                                                                                            |
| 00434419200660060 | Vacant property on<br>Edwards Avenue | 0.20 | Robert W. Miller       | CONFIDENTIAL RECORD                                                                        |
| 00434419200660070 | 3825 Edwards Avenue                  | 0.20 | Peggy E. Hodge         | 19-44-43 N 50 FT OF S 965 FT OF E 172<br>FT OF TR 66                                       |
| 00434419200660071 | 3837 Edwards Avenue                  | 0.20 | Albert E. Poynter      | 19-44-43 N 50 FT OF S 915 FT OF E 172<br>FT OF TR 66                                       |
| Enclave 13        |                                      |      |                        |                                                                                            |
| 00434419200660091 | 3871 Edwards Avenue                  | 0.20 | Suksamran Prampree     | SUB 19-44-43-N 50 FT OF S 715 FT OF E<br>172 FT OF TR 66                                   |
| Enclave 14        |                                      |      |                        |                                                                                            |
| 00434419200660111 | 3901 Edwards Avenue                  | 0.20 | Claude A. Edwards      | SUB 19-44-43 N 50 FT OF S 515 FT OF E<br>172 FT OF TR 66                                   |
| 00434419200660110 | 3909 Edwards Avenue                  | 0.20 | Nery Cifuentes         | SUB 19-44-43 N 50 FT OF \$ 465 FT OF E<br>172 FT OF TR 66                                  |