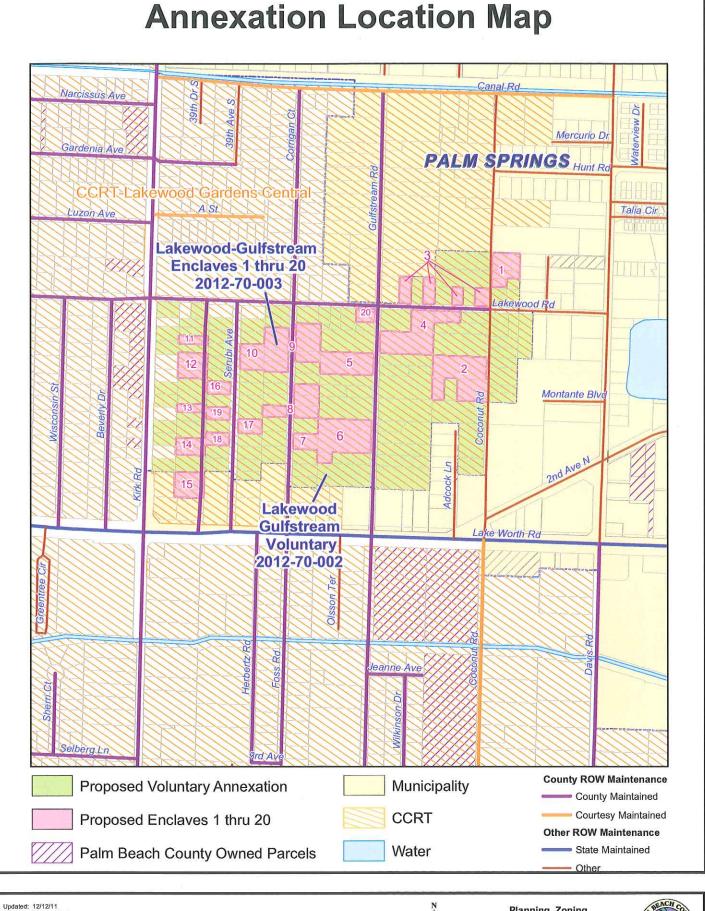

Summary: The Board of County Commissioners (BCC) has directed staff to work with municipalities to strategically address annexations. Chapter 171, Florida Statutes (F.S.), allows annexation of enclaves less than 10 acres through an Interlocal Agreement between the annexing municipality and the County. By Resolution No. 2012-05, adopted on January 26, 2012, the Village of Palm Springs has petitioned the County to enter into such an agreement for the annexation of 20 enclaves consisting of 47 parcels totaling 14.77 acres, as identified in Exhibit A of the interlocal agreement. The Village has provided written notice to all owners of real property located in the enclaves as shown in attachment 4. The Interlocal Agreement also provides for the annexation of the right-of-way segments identified in Exhibit B (as amended) of the interlocal agreement; as well as the transfer of operation and maintenance of the right-of-way segments identified in Exhibit C (as amended) of the interlocal agreement. Exhibit B is amended to remove Lake Worth Road as it is a State Road and Exhibit C is amended to correct the segment's name for Lakewood Road. The annexation has been processed through the County's review departments, including Fire-Rescue, Sherriff Office, Engineering, Planning, Zoning, Environmental Resources Management, Parks and Recreation, Water Utilities, County Attorney, Property and Real Estate Management and the Office of Financial Management and Budget. The proposed annexation meets the requirements of Chapter 171, F.S., and is consistent with the Intergovernmental Coordination Element of the County's Comprehensive Plan. District 3 (RB)

**Background and Policy Issues:** The Village of Palm Springs has identified the enclaves as eligible for annexation pursuant to Section 171.046, F.S. By Resolution No. 2012-05, adopted on January 26, 2012, the Village has petitioned the County to enter into an interlocal agreement for the annexation of the enclaves. The enclaves meet the requirements of Chapter 171.046, F.S., for annexation by interlocal agreement, as each one is less than 10 acres in size, is developed property, and meets the definition of an enclave by being surrounded by the Village. The proposed annexation is consistent with the Intergovernmental Coordination Element, Objective 1.4, of the County's Comprehensive Plan, which encourages the elimination of enclaves, as well as consistent with the Palm Springs Annexation Study accepted by the BCC in September 2005.

Attachments:

- 1. Interlocal Agreement with Exhibit A, and amended Exhibits B and C
- 2. Annexation Location Map
- 3. Village of Palm Springs Resolution 2012-05
- 4. Palm Springs Notice to Property Owners Letter