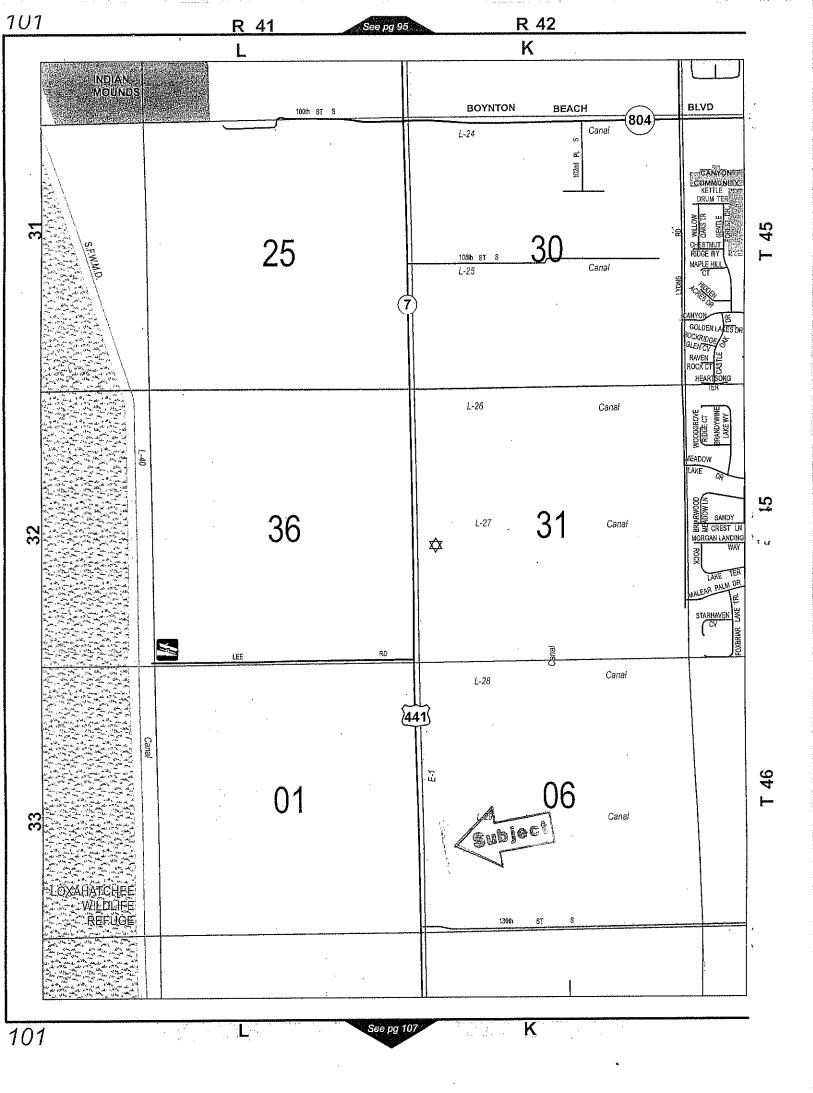

This summary is not to be used as a basis for payment.

LOCATION MAP

Summary: On June 4, 2002, the Board approved the Lease Agreement with Floral Acres, L.L.C., for its use of approximately 38 acres of land located in the AG Reserve east of State Road 7 approximately 2 miles south of Boynton Beach Boulevard for use as a container nursery. The initial term of the Lease Agreement was for five (5) years ending on June 3, 2007, with four (4) extension options, each for a period of five (5) years. This Second Amendment consents to the exercise of the second option extending the term of the Lease from June 4, 2012, through June 3, 2017 and updates various standard provisions of the Lease. The annual rent for this extension period is \$37,580. (PREM) <u>District 5</u> (HJF)

Background and Justification: On June 4, 2002, the Board approved the Lease Agreement with Floral Acres, L.L.C. (R2002-0889). The initial term of the Lease Agreement was for five (5) years ending on June 3, 2007, with four (4) extension options, each for a period of five (5) years. Extension options two (2) through four (4) require consent by the Board. On April 10, 2007, the Board approved the first extension option (R2007-0498). On January 12, 2010, the Board approved the First Amendment (R2010-0089) reducing the rent to \$37,580 (\$1,000/acre). This Second Amendment: i) consents to the second option extending the term of the Lease from June 4, 2012, through June 3, 2017; ii) modifies Section 4.04 Non-Discrimination to include a prohibition on the basis of gender identity or expression, or familiar status; and iii) adds a provision acknowledging the authority of the Inspector General. All other terms and conditions of the Lease will remain in full force and effect. Three (3) five (5) year extension options remain. Florida Statutes does not require that a Disclosure of Beneficial Interests be obtained. Previous Disclosures identified Patrick Rosacker (50%) and Arthur A. Rosacker, III (50%) as holding interests in Floral Acres, L.L.C.