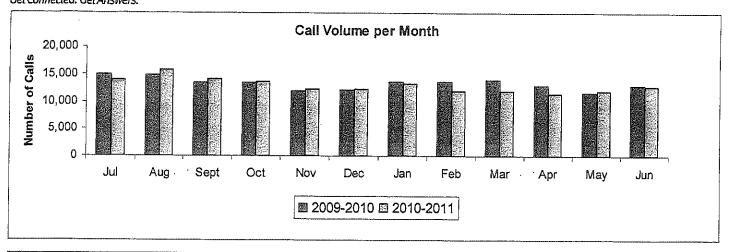

Call Volume: 155,345

Online Database Visits: 37,155

| County               |        |
|----------------------|--------|
| Indian River County  | 4.91%  |
| Martin County        | 3.54%  |
| Okeechobee County    | 0.76%  |
| Palm Beach County    | 70.92% |
| St. Lucie County     | 10.75% |
| Outside Service Area | 0 1204 |

| Gender  |        |
|---------|--------|
| Female  | 68.27% |
| Male    | 31.57% |
| Unknown | 0.17%  |

Effective January 2011, 211 Palm Beach/Treasure Coast underwent a major software upgrade which in the long run will allow for more complete and precise information. However, data for this fiscal year's Perspective has been impacted by this upgrade. This report required the compilation of data from 2 software systems which are not totally compatible. There are therefore some anomalies in the data; for example, call volume apparently went down slightly during this time period characterized by a continued economic downturn. At the same time, anecdotally staff has indicated that callers are much more distressed and overwhelmed by complex problems and multi-faceted needs which is substantiated by calls lasting significantly longer than they did a year ago. This set of issues impacts on all data throughout this report. – demographic, problems/needs and referrals – for the region and for each of the individual counties.