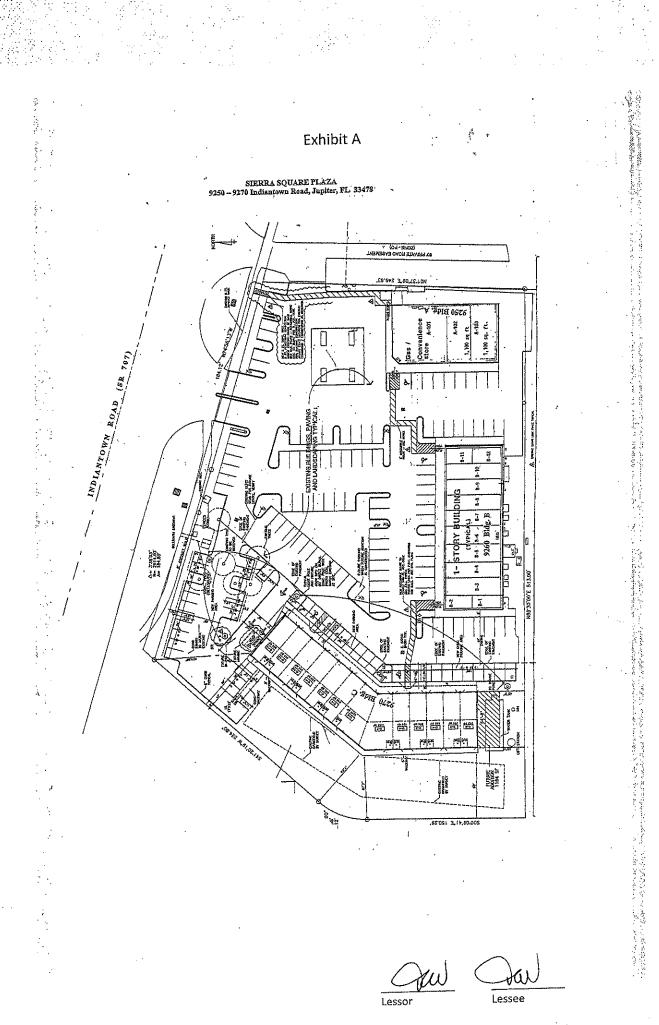

WHEREAS, Landlord is also the Manager of S&S Rentals, L.L.C., and in that capacity has the authority to confirm that its lease of Sierra Square is in good standing; and

WHEREAS, Landlord and County entered into a Lease Agreement dated July 11, 2006, amended May 1, 2007 (R2007-0646) (collectively, the "Lease"), for the use of the Premises as defined in the Lease, which includes Unit C-8 in Building C, at Sierra Square Plaza, 9250-9270 Indiantown Road, Jupiter, Florida 33478, together with certain parking rights and space on the plaza entrance sign; and

#### Sierra Square Plaza '9250 – 9270 Indiantown Rd, Jupiter, FL 33478

A parcel of land in the Northeast One-Quarter of the Southwest one-Quarter of the Northeast One-Quarter (NE 1/4 of SW1/4 of NE 1/4) of Section 6, Township 41 South, Range 42 East, being specifically described as follows:

From an iron marking the Southeast corner of the Southwest One-Quarter of the Northeast One-Quarter (SW 1/4 of NE 1/4) of said Section 6, bear North 1 degree 37'09" East along the East line of the Southwest One-Quarter of the Northeast One-Quarter (SW 1/4 of NE 1/4) of said Section 6, a distance of 1146.19 feet to the intersection thereof with the Southerly Right-of-Way line of State Road 706 (Indiantown Road); thence North 74 degrees 56'13" West along said Right-of-Way line, a distance of 61.69 feet to the Point of Beginning.

Thence, continue North 74 degrees 56'13" West along said Rightof-Way line, a distance of 184.12 feet to the point of curvature of a curve to the right, having a central angle of 3 degrees 38'03" and a radius of 2914.93 feet; thence Northwesterly, along the arc of said curve, a distance of 184.89 feet to the end of said curve; thence, South 41 degrees 20'19" West, a distance of ; 224.80 feet to the point of curvature of a curve to the left, having a central angle of 41 degrees 30'00" and a radius of 70.58 feet; thence, Southwesterly, along the arc of said curve, a distance of 51.12 feet to the point of tangency; thence South 0 degrees 09'41" East, a distance of 513.00 feet; thence North 1 degrees 30'00" East, a distance of 513.00 feet; thence North 1 degree 37'09" East, along a line that is 60 feet Westerly of, parallel and measured at right angles to the East line of the Southwest One-Quarter of the Northeast One-Quarter (SW 1/4 of NE 1/4) of said Section 6, a distance of 260.00 feet to the Point of Beginning.

## LESS AND EXCEPT THE FOLLOWING DESCRIBED PARCEL (ADDITIONAL R/W FOR SR #706):

A parcel of land in the Northeast One-Quarter of the Southwest One-Quarter of the Northeast One-Quarter (NE 1/4 of SW 1/4 of NE 1/4) Section 6, Township 41 South, Range 42 East, being specifically described as follows:

- From an iron rod marking the Southeast corner of the Southwest One-Quarter of the Northeast One-Quarter (SW 1/4 of NE 1/4) of said Section 6, bear North 1 degree 37'09" East along the East line of the Southwest One-Quarter of the Northeast One-Quarter (SW 1/4 of NE 1/4) of said Section 6, a distance of 1146.19 feet to the intersection thereof with the Southerly Right-of-Way line of State Road 706 (Indiantown Road); thence North 74 degrees 55'13" West along said Right-of-Way line, a distance of 61.69 feet to the POINT OF BEGINNING.
- Thence, continue North 74 degrees 56'13" West along said Rightof-Way line, a distance of 184.12 feet to the point of curvature of a curve to the right, having a central angle of 3 degrees 38'03" and a radius of 2914.93 feet; thence, Northwesterly, along the arc of said curve, a distance of 184.89 feet, thence South 41 degrees 20'19" West a distance of 10.83 feet to the arc of a curve concave to the Northeast having a radius of 2924.93 feet; thence, Southeasterly, along the arc of said curve; a distance of 189.04 feet to the point of tangency of said curve; thence South 74 degrees 56'13" East a distance of 186.51 feet; thence North 1 degree 37'09" East a distance of 10.28 feet to the POINT OF BEGINNING.

Property is known as parcel control number 30-42-41-06-00-000-1090.