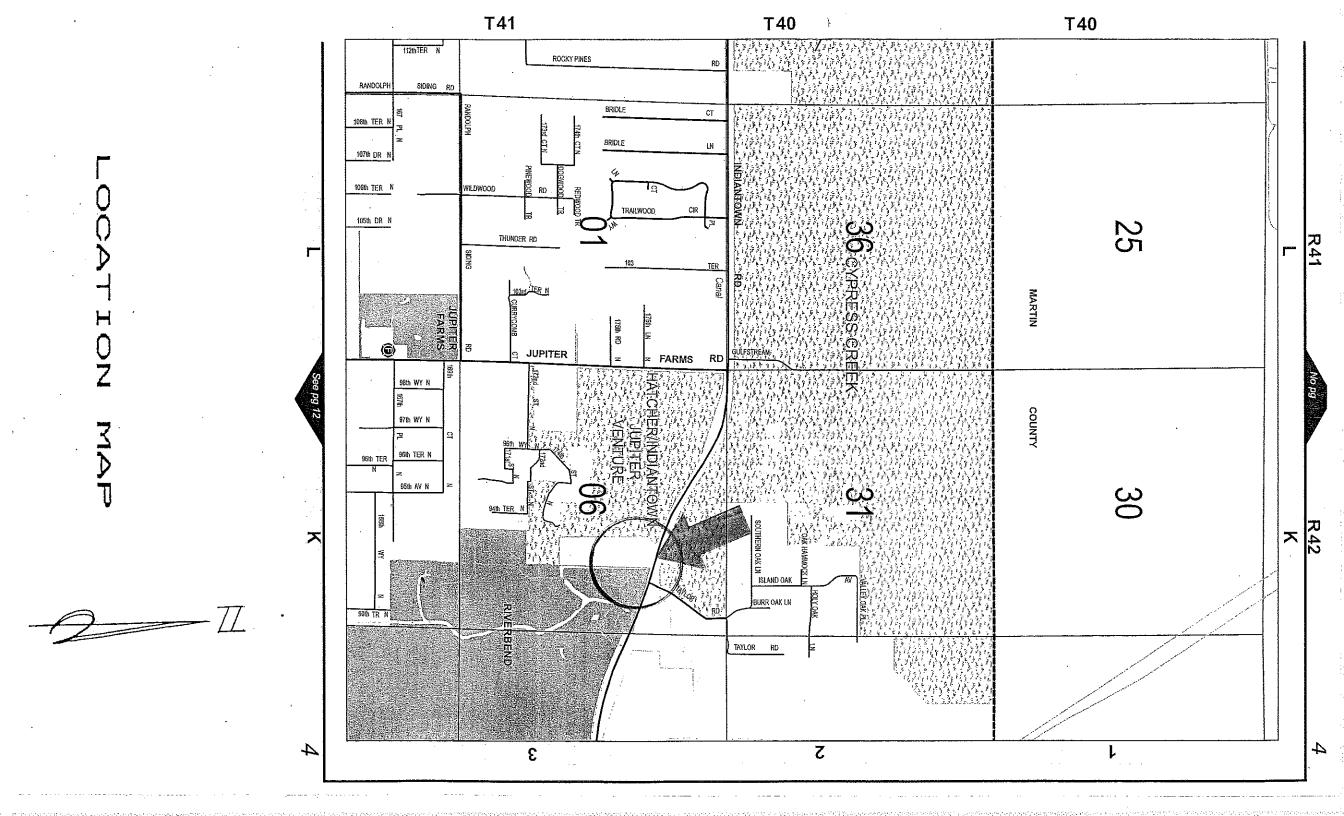

## Attachments:

- 1. Location Map
- 2. PBSO fact sheet for District 3 substation
- 3. Second Amendment To Lease Agreement
- 4. Budget Availability Statement
- 5. Disclosure of Beneficial Interests for S&S Enterprises, Inc.
- 6. Disclosure of Beneficial Interests for Jan Jakubcin Trust
- 7. Short Form Lease between S&S Rentals, L.L.C., and S&S Enterprises, Inc.
- 8. Disclosure of Beneficial Interests for S&S Rentals, L.L.C.
- 9. Disclosure of Beneficial Interests for B.W. Simpkins Trust
- 10. Disclosure of Beneficial Interests for F.A. Sheriff Trust

## District 3 – North County Jupiter Farms Substation 9270 West Indiantown Road, Jupiter, Florida 561- 746-9075

District 3 of the Palm Beach County Sheriff's office is comprised of an area roughly extending from Belvedere Road, north to the Martin County line and in some locations extending west from the Intracoastal Waterway to 20 mile Bend. The district has one of the most diverse geographical regions in the entire county. This is evidenced by the urban, rural equestrian mix of community's district wide. Currently, District 3 provides law enforcement services to over 130,000 residents. The many changes in Palm Beach County over the past few years have impacted not only law enforcement, but also our community as a whole.