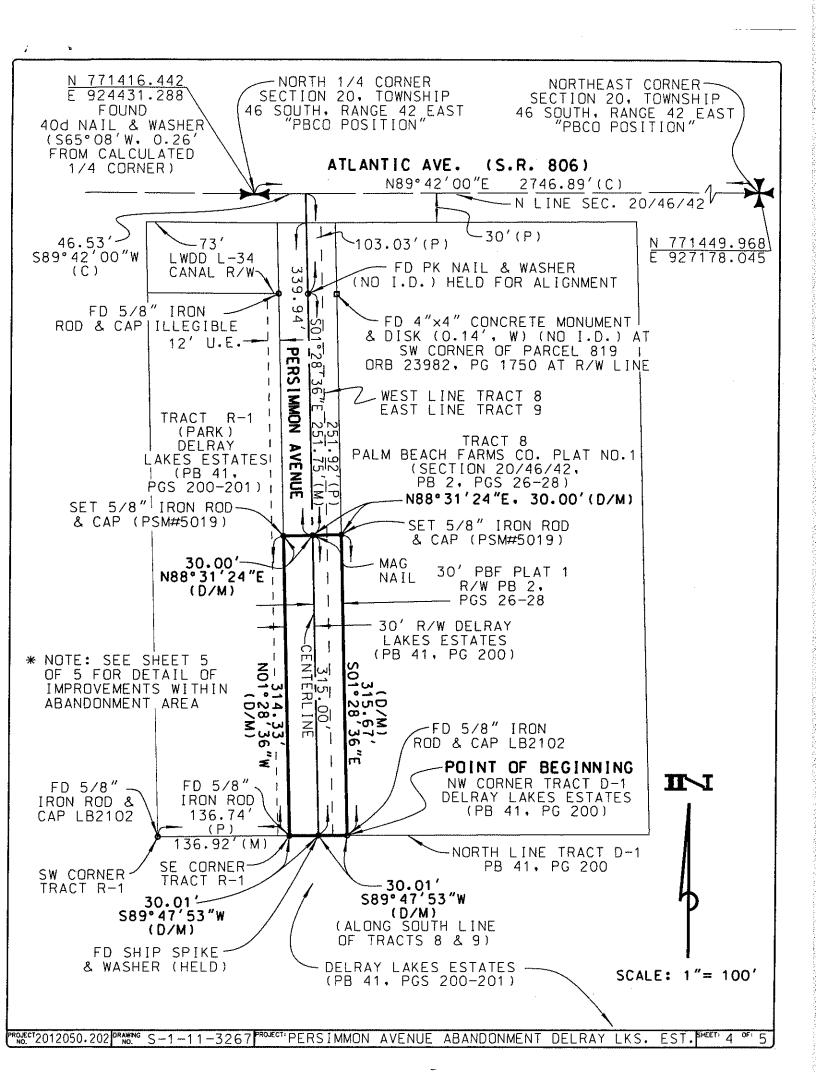

#### LEGAL DESCRIPTION

١

A PARCEL OF LAND DESCRIBED FOR RIGHT-OF-WAY ABANDONMENT PURPOSES, LYING IN SECTION 20, TOWNSHIP 46 SOUTH, RANGE 42 EAST, PALM BEACH COUNTY, FLORIDA, BEING A PORTION OF THE 30 FOOT RIGHT-OF-WAY FOR PERSIMMON AVENUE AS SHOWN ON THE PLAT OF DELRAY LAKES ESTATES, AS RECORDED IN PLAT BOOK 41, PAGES 200-201, OF THE PUBLIC RECORDS OF PALM BEACH COUNTY, FLORIDA AND A PORTION OF THE 30 FOOT RIGHT-OF-WAY EASEMENT AS SHOWN WITHIN THE WESTERLY 15 FEET OF TRACT 8 AND THE EASTERLY 15 FEET OF TRACT 9, PALM BEACH FARMS COMPANY PLAT NO. 1, AS RECORDED IN PLAT BOOK 2, PAGES 26-28, OF SAID COUNTY RECORDS; SAID RIGHT-OF-WAY BEING MORE PARTICULARLY DESCRIBED AS FOLLOWS:

BEGINNING AT THE NORTHWEST CORNER OF TRACT D-1, OF SAID PLAT OF DELRAY LAKES ESTATES; THENCE SOUTH 89°47′53″ WEST ALONG THE SOUTH LINE OF TRACTS 8 AND 9, OF SAID PALM BEACH FARMS COMPANY PLAT NO. 1, A DISTANCE OF 30.01 FEET TO A PLAT CORNER SHOWN ON SAID DELRAY LAKES ESTATES AND ON THE CENTERLINE OF PERSIMMON AVENUE A 60 FOOT RIGHT-OF-WAY; THENCE CONTINUE SOUTH 89°47′53″ WEST, A DISTANCE OF 30.01 FEET TO THE SOUTHEAST CORNER OF TRACT R-1, AS SHOWN ON SAID PLAT OF DELRAY LAKES ESTATES AND TO THE WESTERLY RIGHT-OF-WAY LINE OF PERSIMMON AVENUE; THENCE NORTH 01°28′36″ WEST ALONG THE WESTERLY RIGHT-OF-WAY LINE OF PERSIMMON AVENUE, A DISTANCE OF 314.33 FEET; THENCE NORTH 88°31′24″ EAST, A DISTANCE OF 30.00 FEET TO

PALM BEACH COUNTY
ENGINEERING AND PUBLIC WORKS
ENGINEERING SERVICES

2300 NORTH JOG ROAD WEST PALM BEACH, FL 33411 A POINT ON THE CENTERLINE OF PERSIMMON AVENUE AND BEING ON THE EASTERLY LINE OF SAID PLAT OF DELRAY LAKES ESTATES; THENCE NORTH 88°31'24" EAST. A DISTANCE OF 30.00 FEET TO A POINT ON THE EASTERLY RIGHT-OF-WAY OF PERSIMMON AVENUE BEING ON THE EAST LINE OF THE WESTERLY 15 FEET OF TRACT 8. OF SAID PLAT OF PALM BEACH FARMS COMPANY PLAT NO. 1; THENCE SOUTH 01°28'36" EAST ALONG THE EASTERLY RIGHT-OF-WAY LINE OF PERSIMMON AVENUE. A DISTANCE OF 315.67 FEET TO THE AFOREMENTIONED POINT OF BEGINNING.

CONTAINING 0.4339 ACRES (18900 SQUARE FEET) MORE OR LESS.