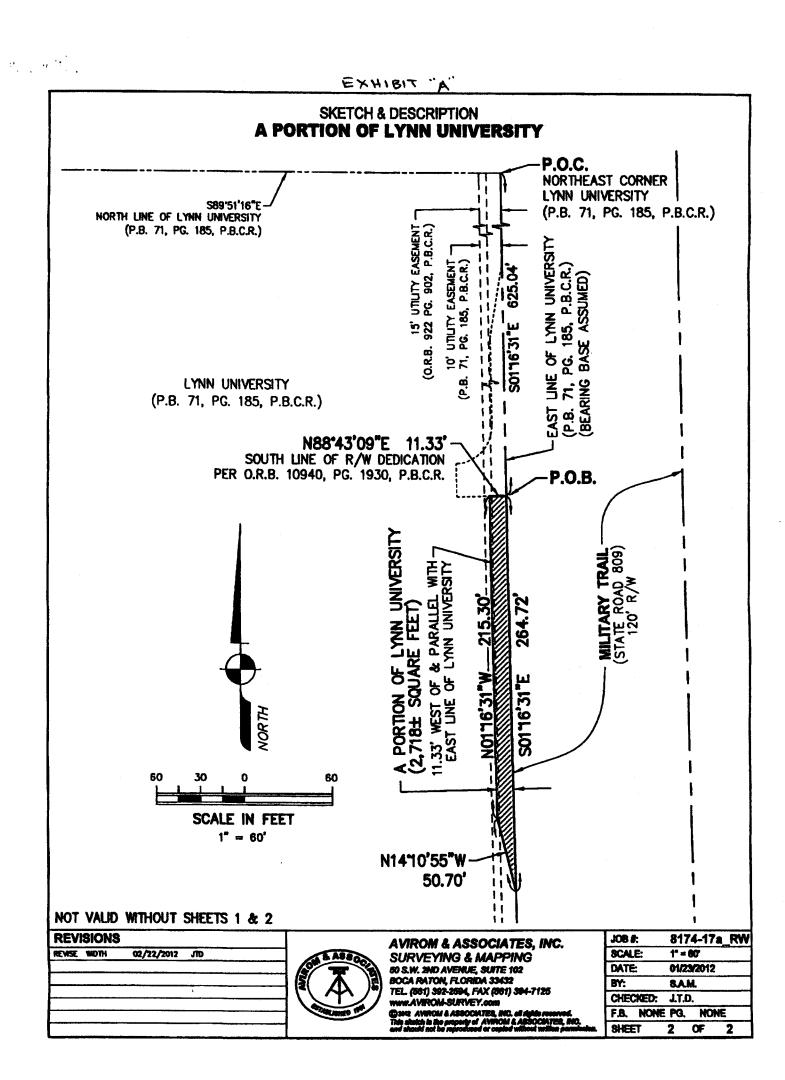

ATTACHMENT 2
WARRANTY DEED
WITH EXHIBIT "A"
3047

COMPOSITE EXHIBIT "A"

EXHIBIT "A"

PARCEL 100

# SKETCH & DESCRIPTION A PORTION OF LYNN UNIVERSITY

#### **LAND DESCRIPTION:**

A portion of LYNN UNIVERSITY, according to the Plat thereof as recorded in Plat Book 71, Page 185 of the Public Records of Palm Beach County, Florida, described as follows:

COMMENCE at the northeast corner of said Plat; thence S01"6'31"E along the east line of said Plat, 625.04 feet to the POINT OF BEGINNING; thence continue S01"6'31"E along said east line, 264.72 feet; thence N14"10'55"W, 50.70 feet; thence N01"16'31"W along a line 11.33 feet west of and parallel with said east line, a distance of 215.30 feet; thence N88'43'09"E, along the south line of a right—of—way dedication as described in Official Records Book 10940, Page 1930 of the Public Records of Palm Beach County, Florida, a distance of 11.33 feet to the POINT OF BEGINNING.

Said lands lying and situate in the City of Boca Raton, Palm Beach County, Florida, containing 2,718 square feet, more or less.