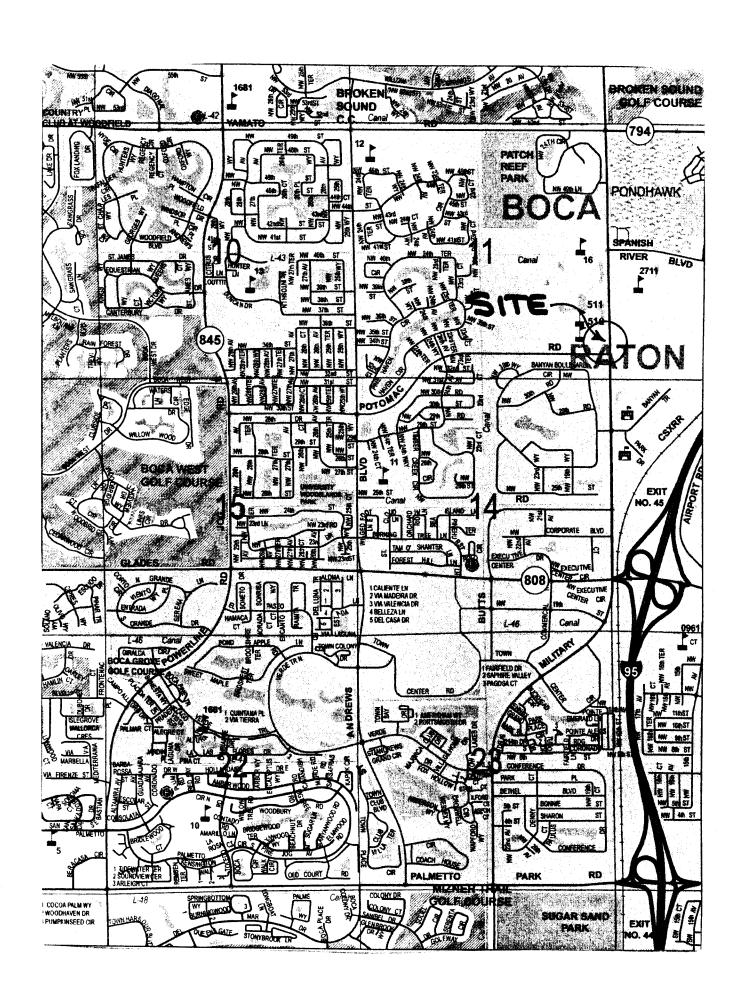

**SUMMARY:** This action provides for the acceptance of a warranty deed conveying additional right-of-way for Military Trail and the approval of a subordination of utility interests.

District 4 (MRE)

Background and Justification: Lynn University in Boca Raton has conveyed to Palm Beach County (County) additional right-of way for Military Trail. This right-of-way will be utilized for a right turn lane at Military Trail and Potomac Road and a public transit bus shelter and boarding area at the University's Military Trail entrance. The right turn lane and public transit facilities are to be constructed by Lynn University. The parcels conveyed to the County are encumbered by utility easements owned and maintained by the City of Boca Raton (City). The City has subordinated their interests in the parcels to the County. Future relocation of the City's utilities is not anticipated, however the subordination requires the County to pay for any relocation when and if requested by the City. The acceptance of the warranty deed and the approval of the subordination are in the best interest of the County.

#### **Attachments:**

- 1. Location Map
- 2. Warranty Deed with Exhibit "A" (Copy)
- 3. Subordination of Utility Interests to Palm Beach County with Exhibit "A" (Original)

| Recommended by: | Omelo   |                   | noles | 4/24/18 | alylle |
|-----------------|---------|-------------------|-------|---------|--------|
| 65              |         | Division Director | J     | Date    | (Do    |
| Approved by:    | s. J. L | M                 |       | 5/3/12  |        |
|                 | J       | County Engineer   |       | Date    |        |