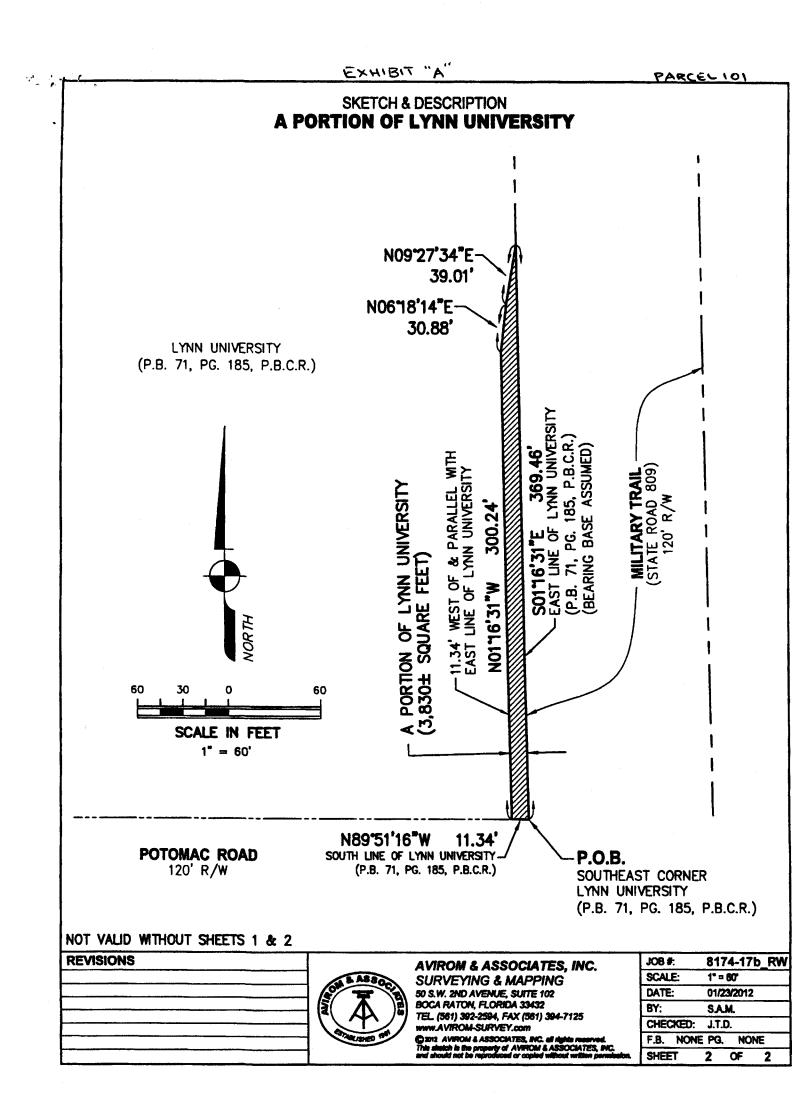

# SKETCH & DESCRIPTION A PORTION OF LYNN UNIVERSITY

#### LAND DESCRIPTION:

A portion of LYNN UNIVERSITY, according to the Plat thereof as recorded in Plat Book 71, Page 185 of the Public Records of Palm Beach County, Florida, described as follows:

BEGIN at the southeast corner of said Plat; thence N89°51′16″W along the south line of said Plat, 11.34 feet; thence N01″16′31″W along a line 11.34 feet west of and parallel with said east line, a distance of 300.24 feet; thence N06″18′14″E, 30.88 feet; thence N09°27′34″E, 39.01 feet to the east line of said Plat; thence S01″16′31″E along said east line, 369.46 feet to the POINT OF BEGINNING.

Said lands lying and situate in the City of Boca Raton, Palm Beach County, Florida, containing 3,830 square feet, more or less.