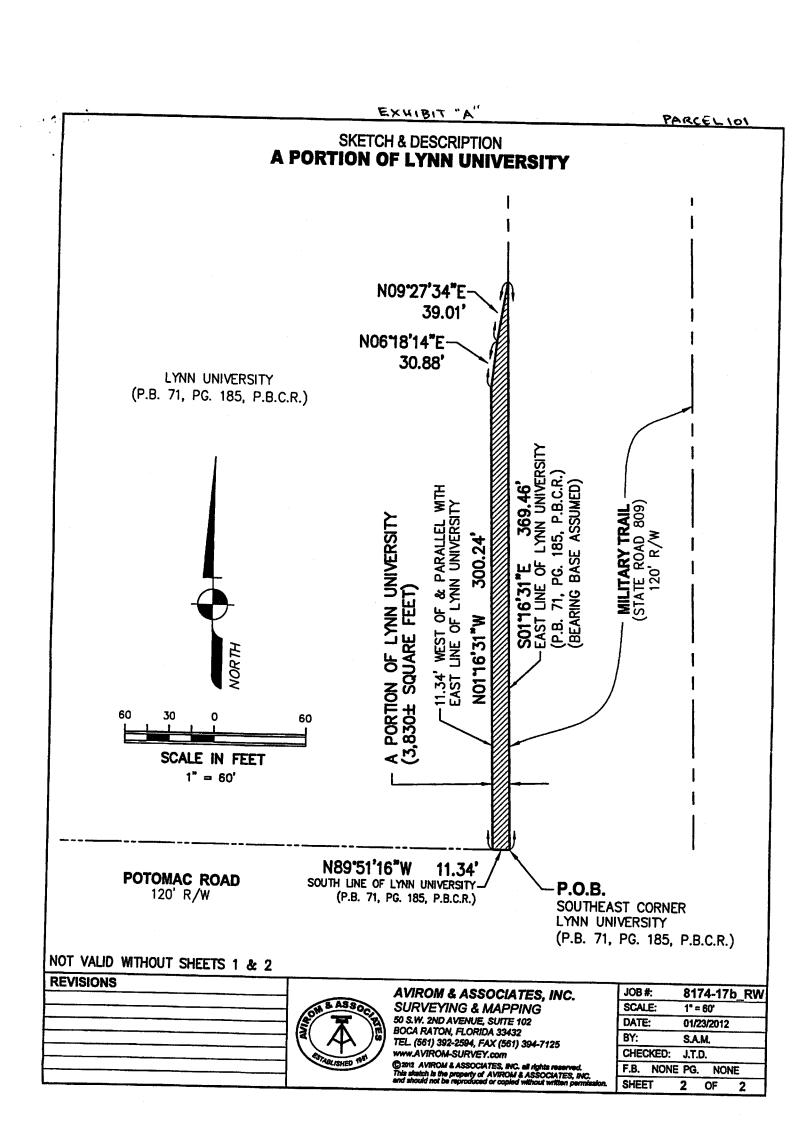

# SKETCH & DESCRIPTION A PORTION OF LYNN UNIVERSITY

#### LAND DESCRIPTION:

A portion of LYNN UNIVERSITY, according to the Plat thereof as recorded in Plat Book 71, Page 185 of the Public Records of Palm Beach County, Florida, described as follows:

BEGIN at the southeast corner of said Plat; thence N89°51′16″W along the south line of said Plat, 11.34 feet; thence N01°16′31″W along a line 11.34 feet west of and parallel with said east line, a distance of 300.24 feet; thence N06°18′14″E, 30.88 feet; thence N09°27′34″E, 39.01 feet to the east line of said Plat; thence S01°16′31″E along said east line, 369.46 feet to the POINT OF BEGINNING.

Said lands lying and situate in the City of Boca Raton, Palm Beach County, Florida, containing 3,830 square feet, more or less.