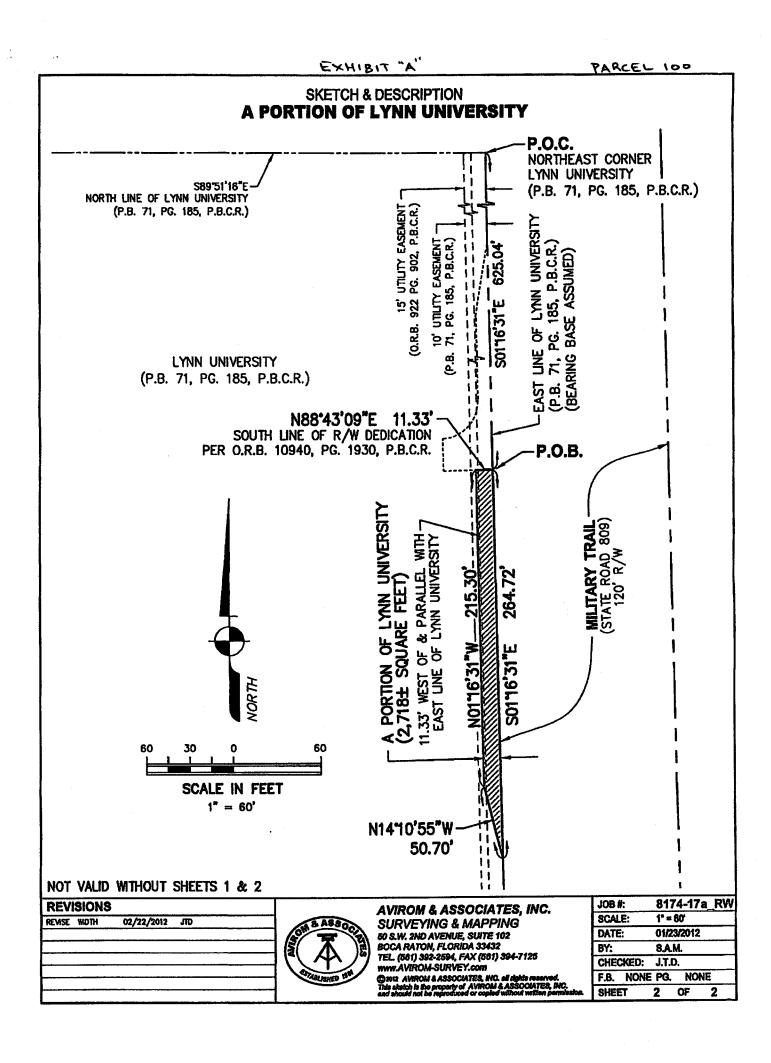

ATTACHMENT 2
WARRANTY DEED
WITH EXHIBIT "A"
3047

COMPOSITE EXHIBIT "A"

EXHIBIT "A"

PARCEL 100

# SKETCH & DESCRIPTION A PORTION OF LYNN UNIVERSITY

#### **LAND DESCRIPTION:**

A portion of LYNN UNIVERSITY, according to the Plat thereof as recorded in Plat Book 71, Page 185 of the Public Records of Palm Beach County, Florida, described as follows:

COMMENCE at the northeast corner of said Plat; thence S01"6'31"E along the east line of said Plat, 625.04 feet to the POINT OF BEGINNING; thence continue S01"6'31"E along said east line, 264.72 feet; thence N14"10'55"W, 50.70 feet; thence N01"16'31"W along a line 11.33 feet west of and parallel with said east line, a distance of 215.30 feet; thence N88'43'09"E, along the south line of a right—of—way dedication as described in Official Records Book 10940, Page 1930 of the Public Records of Palm Beach County, Florida, a distance of 11.33 feet to the POINT OF BEGINNING.

Said lands lying and situate in the City of Boca Raton, Palm Beach County, Florida, containing 2,718 square feet, more or less.