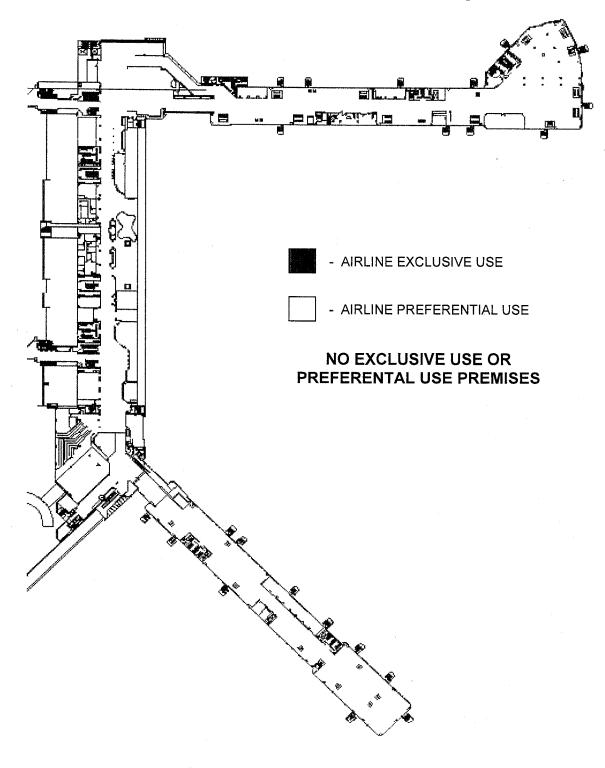

# EXHIBIT "B" to Eighth Amendment to Airline Operating and Lease Agreement AIR CANADA

EXCLUSIVE & PREFERENTIAL USE PREMISES (Terminal Areas)
Second Level Plan – Palm Beach International Airport

Page 2 of 3 Effective May 1, 2012