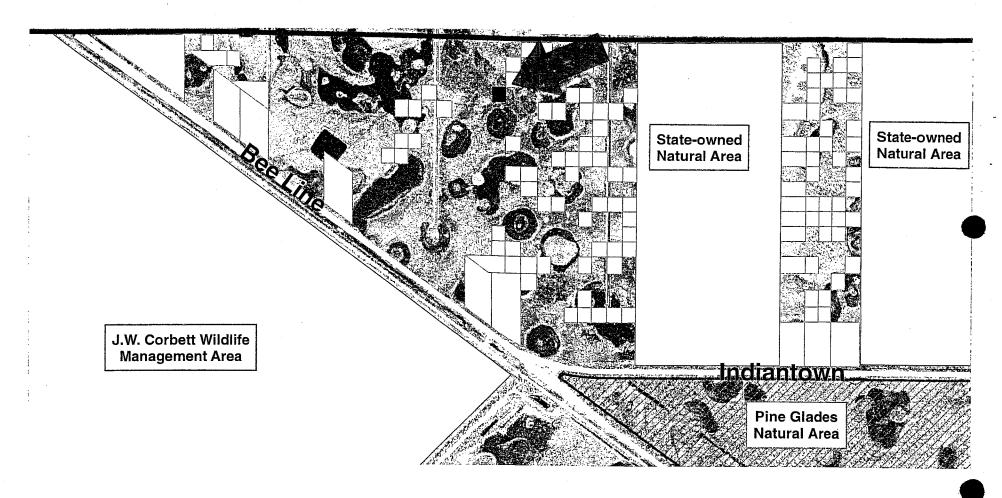

Summary: The Palm Beach Heights subdivision is north of Indiantown Road and northeast of the Bee Line Highway, and is part of the Pal-Mar ecosite. Mr. Patton acquired this 1.10 acre parcel through a bankruptcy sale and has offered to sell the property to the County. The proposed purchase price will reimburse Mr. Patton for expenses he incurred (\$1,500 for land purchase, plus \$150 for auctioneer fees) at the bankruptcy sale. The proposed price is significantly lower than a previous acquisition where the County's Department of Environmental Resources Management (ERM) paid \$4,600 for a similar parcel at a tax deed sale in November 2011. A title policy will be obtained and a pre-acquisition environmental assessment will be performed by ERM. Due to the remote location and low price of the parcel, a boundary survey will not be obtained as the cost could exceed the value of the land. The 1.10 acre parcel will be conveyed to the County by Statutory Warranty Deed. Under the Palm Beach County Property Acquisition, Disposition and Leasing Ordinance, 2002-067, as amended, an appraisal is not required since the proposed purchase price is less than \$25,000. The assessed value of the property is \$850. This purchase must be approved by a supermajority vote (5 Commissioners). (PREM) District 1 (HJF)

Background and Justification: Lands in the Pal-Mar ecosite have been on the County's proposed acquisition list since the Environmentally Sensitive Lands Bond Referendum passed in 1991, and were also included in the Land Acquisition for Conservation Purposes Bond Referendum passed in March 1999. The Palm Beach Heights subdivision contains 432 lots ranging in size from 1 to 16.55 acres. Palm Beach County currently owns 229.97 acres in Palm Beach Heights, including 78.43 acres acquired from the South Florida Water Management District (R2004-1741) and 145.20 acres which escheated to the County when former owners failed to pay property taxes. Based on aerial photographs, this parcel would be classified as wetlands and is adjacent to land currently owned by the County. The Property Appraiser values the parcel at \$850. Funds for the purchase price and recording and miscellaneous fees/costs will be provided by the Natural Areas Fund. A Disclosure of Beneficial Interests is not required for this transaction as Mr. Patton and Ms. Bross are individuals representing themselves.

# Palm Beach-Martin County Line Subject Parcel Major Road Palm Beach Heights Lots Owned by County Palm Beach County Natural Area

Palm Beach Heights Lots Owned by County

Palm Beach County Natural Area

Other Publicly-Owned Conservation Lands

0 0.25 0.5 1

**Palm Beach Heights** 

**Location Map** 

January 24, 2011;slm

PREPARED BY AND RETURN TO:
Margaret Jackson, Real Estate Specialist
PALM BEACH COUNTY
PROPERTY & REAL ESTATE MANAGEMENT DIVISION
2633 VISTA PARKWAY
WEST PALM BEACH, FLORIDA 33411-5605