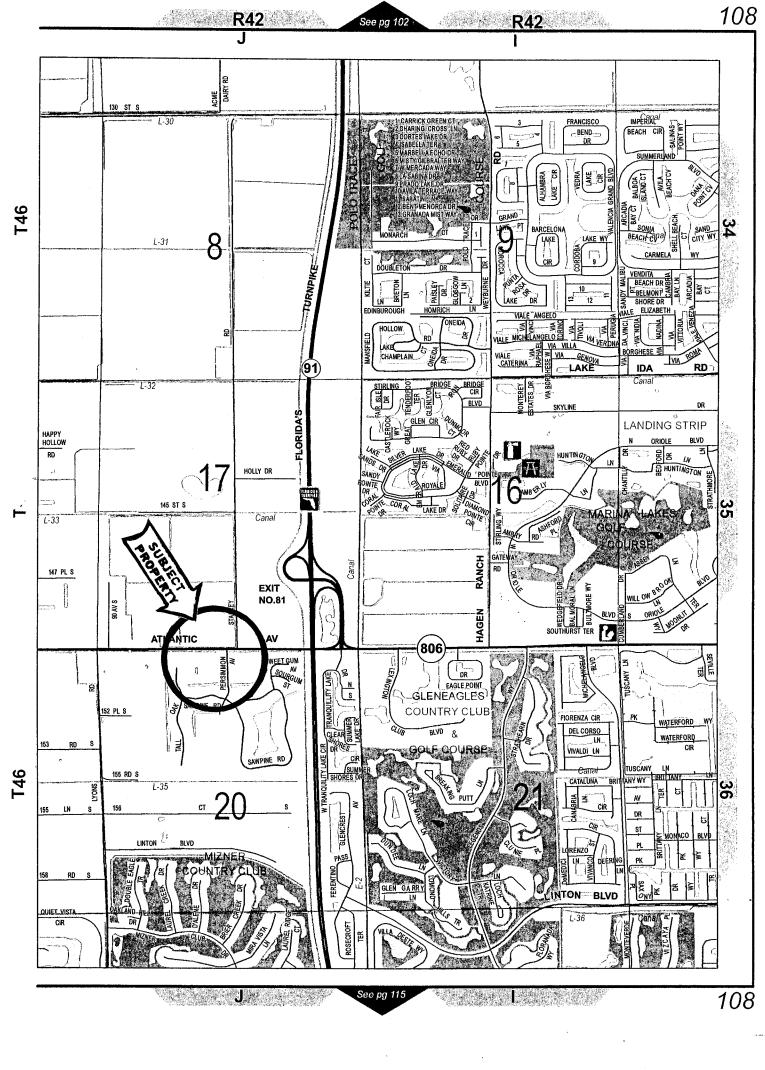

LOCATION MAP

Prepared By And Return To: Peter Banting, Real Estate Specialist Palm Beach County Property & Real Estate Management Division 2633 Vista Parkway West Palm Beach, Florida 33411-5605

PCN: 00-42-46-20-02-018-0010

Background and Justification: Delray Lakes Estates PUD is located at the southeast corner of Atlantic Avenue and Florida's Turnpike. This PUD was approved by the BCC under Zoning Control No. 1979-00031 and the Plat recorded in March 1981. In the Plat dedication, two tracts of land, R-1 and R-2, were dedicated to the County in satisfaction of Zoning Code requirements for recreation and civic uses. In 1993 the HOA requested the County convey the Tracts to the HOA since the County Parks Department did not anticipate improving or using the sites for public park purposes. PREM requested internal input from County Departments to determine if there was any interest to keep these two Tracts in County ownership. Upon finding no interest within the County Departments, the two Tracts of land were deemed to be surplus. PREM obtained an appraisal of the two Tracts which provided a value of \$50,000 and then put them out for bid. Delray Lakes Estates was the only bidder, offering \$25,000 for the two Tracts. Although the offer was low based on the appraisal, the location of the Tracts somewhat limits the use to the residents within the Delray Lakes Estates PUD. Therefore, the County accepted the