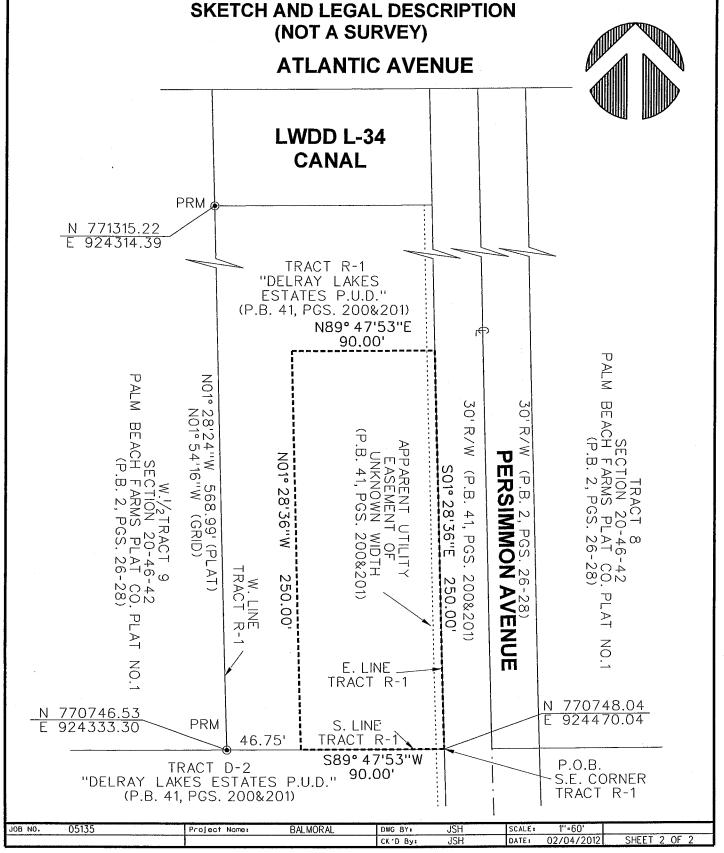

#### EXHIBIT "A"

949A Clint Moore Road Boca Raton, Florida 33487

Tel: (561) 241-9988 Fax: (561) 241-5182

EXHIBIT "A"

SKETCH AND LEGAL DESCRIPTION (NOT A SURVEY)

DELRAY LAKES ESTATES P.U.D. - DEED MODIFICATION AREA

LEGAL DESCRIPTION

A PORTION OF TRACE D 4 "DELCAMARIA DESCRIPTION AREA

A PORTION OF TRACT R-1, "DELRAY LAKES ESTATES P.U.D.", ACCORDING TO THE PLAT THEREOF, AS RECORDED IN PLAT BOOK 41 AT PAGES 200 AND 201 OF THE PUBLIC RECORDS OF PALM BEACH COUNTY, FLORIDA, BEING MORE PARTICULARLY DESCRIBED AS FOLLOWS:

BEGINNING AT THE SOUTHEAST CORNER OF SAID TRACT R-1; THENCE SOUTH 89° 47'53" WEST, ALONG THE SOUTH LINE OF SAID TRACT R-1, A DISTANCE OF 90.00 FEET; THENCE NORTH 01° 28'36" WEST, A DISTANCE OF 250.00 FEET; THENCE NORTH 89° 47'53" EAST, A DISTANCE OF 90.00 FEET; THENCE SOUTH 01° 28'36" EAST, ALONG THE EAST LINE OF SAID TRACT R-1, A DISTANCE OF 250.00 FEET TO THE POINT OF BEGINNING.

SAID LANDS SITUATE IN PALM BEACH COUNTY, FLORIDA, AND CONTAIN 0.516 ACRES, MORE OR LESS.

**NOTES** 

REPRODUCTIONS OF THIS SKETCH ARE NOT VALID WITHOUT THE SIGNATURE AND THE ORIGINAL RAISED SEAL OF A FLORIDA LICENSED SURVEYOR AND MAPPER.