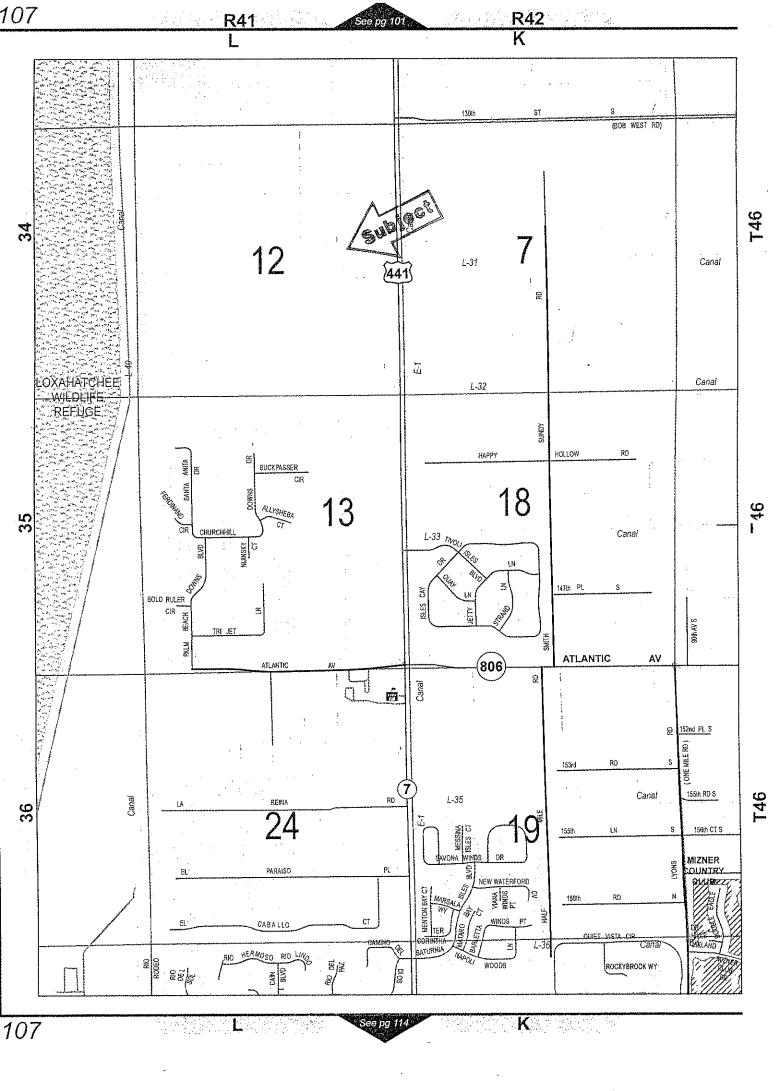

LOCATION MAP

WHEREAS, the COUNTY subsequently purchased the McMurrain Property and was assigned the LEASE; and

WHEREAS, in accordance with an Interlocal Agreement (R2000- 0806) between the DISTRICT and the COUNTY dated June 6, 2000, as amended, the DISTRICT acquired from the COUNTY an undivided 60.6% fee interest in 570.77 acres of the McMurrain Property (hereinafter the "PREMISES"); and

WHEREAS, Pero Family Farms, LLC, a Florida limited liability company f/k/a Pero Family Farms, Inc., a Florida corporation, ("Tenant"), pursuant to a lease dated August 27, 2002 (R2002-1489), leases 570.77 acres from Palm Beach County and the South Florida Water Management District (SFWMD), as co-owners, in the Ag Reserve for the purpose of agricultural production; and

WHEREAS, the Governing Board, pursuant to Section 373.093 of the Florida Statutes, may lease lands or interests in land under terms and conditions determined by the Governing Board;

WHEREAS, pursuant to Lease Agreement No. C-13488, as amended, (the "Lease") with the District and Palm Beach County (the "County"), Pero Family Farms, LLC, a Florida limited liability company, f/k/a Pero Family Farms, Inc. ("Pero Farms") leases approximately 570.77 acres (the "Premises") as depicted in Exhibit "A" attached hereto and made a part hereof; and