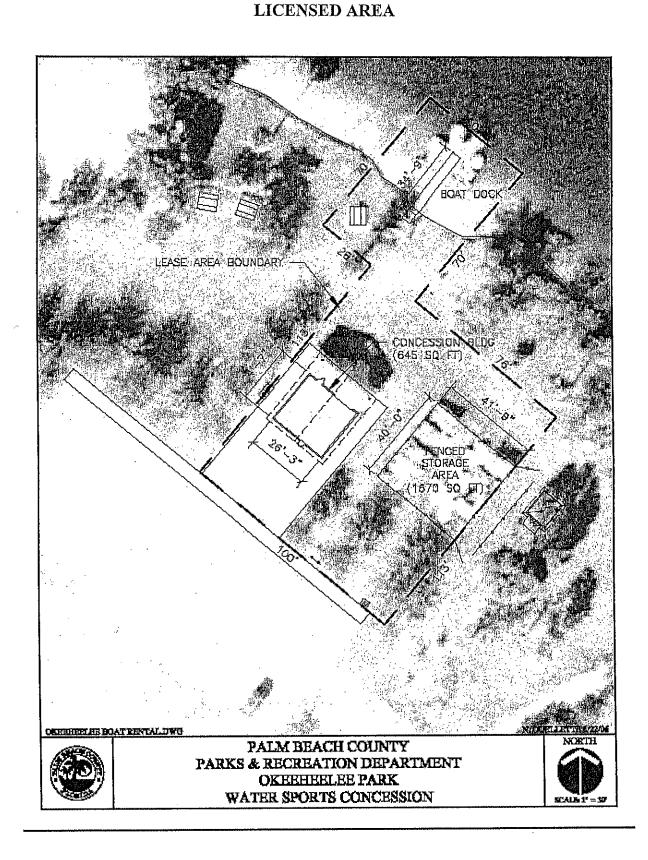

#### **Section 1.01 Licensed Area**

In consideration of the rents, covenants and agreements hereafter reserved and contained on the part of the Concessionaire to be observed and performed, the County provides to the Concessionaire, and Concessionaire accepts from County, the concession area designated on Exhibit "A-1" attached hereto and made a part hereof (the "Licensed Area"). The Licensed Area shall include a building with approximately 645 square feet of space, a fenced storage area of approximately 1,670 square feet, and a water access. The Licensed Area is located within Okeeheelee Park, 7715 Forest Hill Boulevard, West Palm Beach, FL (the "Park").

Concessionaire acknowledges and agrees that the County may independently operate a "Junior Olympic Kayak" program and associated "USCKT Advanced Kayak" classes, or other aquatic programs, at Okeeheelee Park which may require shared use of the Fenced Storage Area located in the Licensed Area and depicted on Exhibit "A-1", and which shared use shall be allowed by Concessionaire.

The existing dock and ramp at the concession's lake shoreline are used by the Parks Department. The Concessionaire shall be allowed to use the dock and ramp for the staging of boats. If Concessionaire uses the existing dock and ramp for staging of boats, Concessionaire shall install a floating dock system at the Concessionaire's expense prior to the staging. The type and location of the floating dock system must be approved by the Parks Department prior to installation by the Concessionaire.

County agrees to be responsible for painting the exterior of the Concession Building depicted on Exhibit "A-1" attached hereto, unless the Concession Building is damaged or defaced as a result of negligence by or act of the Concessionaire or the Concessionaire's patrons.