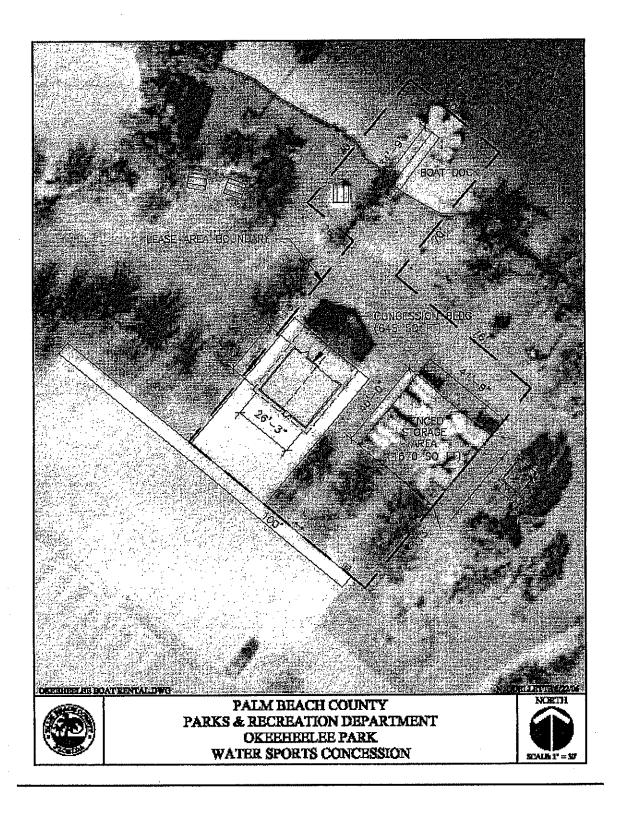

#### **Section 1.01 Licensed Area**

In consideration of the rents, covenants and agreements hereafter reserved and contained on the part of the Concessionaire to be observed and performed, the County provides to the Concessionaire, and Concessionaire accepts from County, the concession area designated on Exhibit "A-1" attached hereto and made a part hereof (the "Licensed Area"). The Licensed Area shall include a building with approximately 645 square feet of space, a fenced storage area of approximately 1,670 square feet, and a water access. The Licensed Area is located within Okeeheelee Park, 7715 Forest Hill Boulevard, West Palm Beach, FL (the "Park").

Concessionaire acknowledges and agrees that the County may independently operate a "Junior Olympic Kayak" program and associated "USCKT Advanced Kayak" classes, or other aquatic programs, at Okeeheelee Park which may require shared use of the Fenced Storage Area located in the Licensed Area and depicted on Exhibit "A-1", and which shared use shall be allowed by Concessionaire.

The existing dock and ramp at the concession's lake shoreline are used by the Parks Department. The Concessionaire shall be allowed to use the dock and ramp for the staging of boats. If Concessionaire uses the existing dock and ramp for staging of boats, Concessionaire shall install a floating dock system at the Concessionaire's expense prior to the staging. The type and location of the floating dock system must be approved by the Parks Department prior to installation by the Concessionaire.

County agrees to be responsible for painting the exterior of the Concession Building depicted on Exhibit "A-1" attached hereto, unless the Concession Building is damaged or defaced as a result of negligence by or act of the Concessionaire or the Concessionaire's patrons.