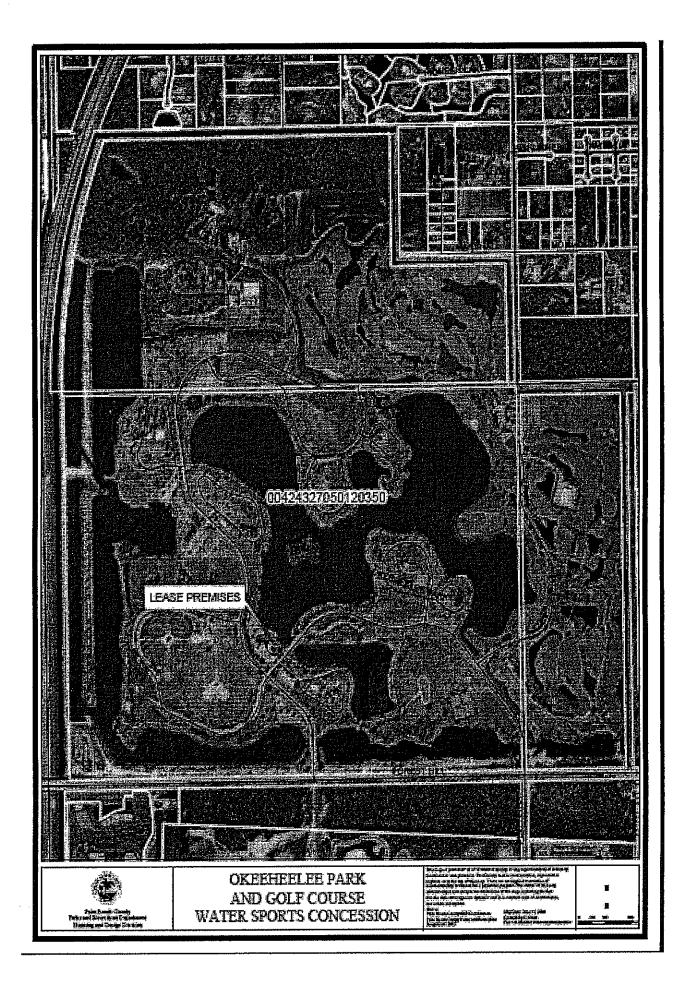

## WITNESSETH:

WHEREAS, County is the owner of certain real property, including the improvements located thereon, as more specifically described hereinafter and as shown in the aerial photograph attached hereto as Exhibit "A", a portion of which Concessionaire desires to use for operation of a concession; and

#### **Section 1.01 Licensed Area**

In consideration of the rents, covenants and agreements hereafter reserved and contained on the part of the Concessionaire to be observed and performed, the County provides to the Concessionaire, and Concessionaire accepts from County, the concession area designated on Exhibit "A-1" attached hereto and made a part hereof (the "Licensed Area"). The Licensed Area shall include a building with approximately 645 square feet of space, a fenced storage area of approximately 1,670 square feet, and a water access. The Licensed Area is located within Okeeheelee Park, 7715 Forest Hill Boulevard, West Palm Beach, FL (the "Park").