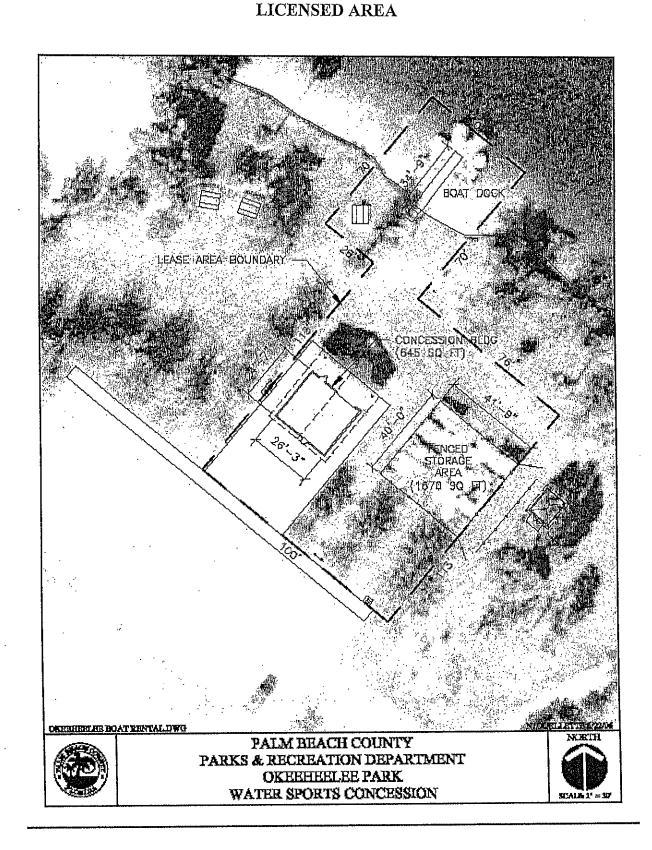

#### **Section 1.01 Licensed Area**

In consideration of the rents, covenants and agreements hereafter reserved and contained on the part of the Concessionaire to be observed and performed, the County provides to the Concessionaire, and Concessionaire accepts from County, the concession area designated on Exhibit "A-1" attached hereto and made a part hereof (the "Licensed Area"). The Licensed Area shall include a building with approximately 645 square feet of space, a fenced storage area of approximately 1,670 square feet, and a water access. The Licensed Area is located within Okeeheelee Park, 7715 Forest Hill Boulevard, West Palm Beach, FL (the "Park").

Concessionaire acknowledges and agrees that the County may independently operate a "Junior Olympic Kayak" program and associated "USCKT Advanced Kayak" classes, or other aquatic programs, at Okeeheelee Park which may require shared use of the Fenced Storage Area located in the Licensed Area and depicted on Exhibit "A-1", and which shared use shall be allowed by Concessionaire.

1) Concessionaire shall coordinate and cooperate with the County regarding special events and activities conducted in the Park and shall, upon request from the County, suspend operation of the concession when such events warrant the suspension of the operation of the concession as determined by Department. Concessionaire shall allow County to use the Fenced Storage Area located in the Licensed Area and depicted on Exhibit "A-1" during such special events and activities. County shall provide Concessionaire with 10 days notice of such events that would require County to share use of the Fenced Storage Area with the Concessionaire.

County agrees to be responsible for painting the exterior of the Concession Building depicted on Exhibit "A-1" attached hereto, unless the Concession Building is damaged or defaced as a result of negligence by or act of the Concessionaire or the Concessionaire's patrons.