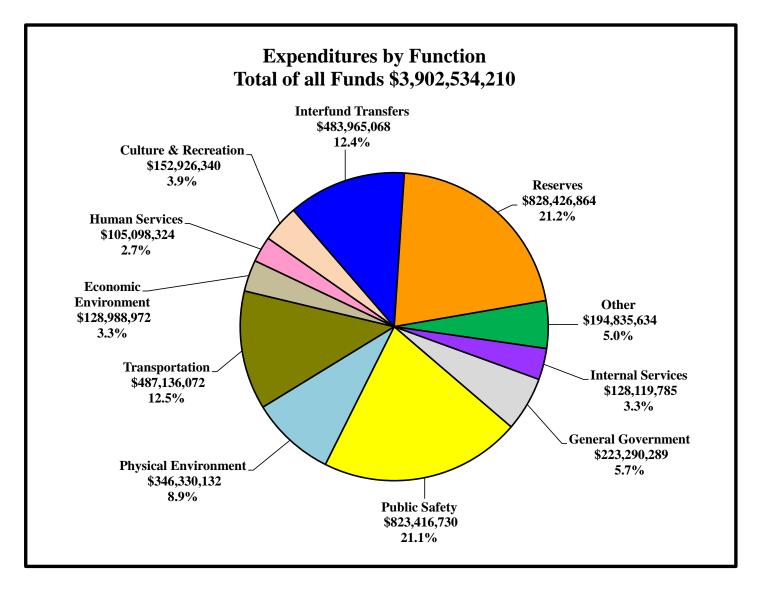

General Government - Services provided by the County for the benefit of the public and the governmental body as a whole.

**Public Safety -** Services provided by the County for the safety and security of the public. This figure includes transfers of \$471,602,293 to the Palm Beach County Sheriff's Office.

Physical Environment - Functions performed by the County to achieve a satisfactory living environment for the community as a whole.

Transportation - Expenditures for developing and improving the safe and adequate flow of vehicles, travelers, and pedestrians.

**Economic Environment -** Expenditures for the development and improvement of the economic condition of the community and its citizens.

Human Services - Expenditures with the purpose of promoting the general health and well being of the community as a whole.

**Culture and Recreation -** Expenditures to provide County residents opportunities and facilities for cultural, recreational, and educational programs.

Interfund Transfers - Funds which are transferred from one County fund to another.

**Reserves, Other -** Funds set aside to provide for unforeseen expenses, capital projects, fund balances, and payments of principal for County bonds.

Internal Services - Expenses incurred for services provided by one County agency to another.

The above graph reflects how funds for the total County budget are allocated.

**Personal Services** - Items of expenditures in the operating budget for salaries and wages paid for services performed by county employees; including fringe benefit costs.