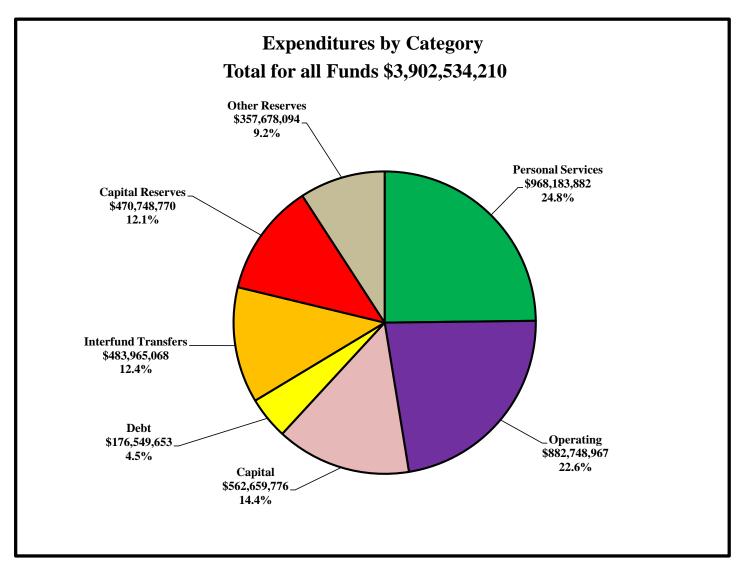

The above graph reflects how funds for the total County budget are allocated.

**Personal Services** - Items of expenditures in the operating budget for salaries and wages paid for services performed by county employees; including fringe benefit costs.

Operating - Budget for general expenditures; such as, utilities and supplies.

Capital - Expenditures which result in the acquisition of, or addition to, fixed assets; such as, buildings, land & roads.

**Debt -** Expenditures that include debt for all funds, but do not include reserves for debt (\$37,674,208) which are part of Other Reserves

**Interfund Transfers -** Amounts transferred from one fund to another to assist in financing the services of the recipient fund.

Capital Reserves - A specified amount of funds set aside for the purpose of meeting future expenses for Capital Projects.

Other Reserves - Reserves for cash carry forward, contingencies, specific operations and debt service.

|          |                                                                                         | FY 2013 BU           | DGE | CAPITAL PROJ         | ECT | SUMMARY              |    |                               |          |                                |                    |
|----------|-----------------------------------------------------------------------------------------|----------------------|-----|----------------------|-----|----------------------|----|-------------------------------|----------|--------------------------------|--------------------|
| Priority | Project Name                                                                            | Prior<br>Funding     |     | Funding<br>Requested |     | Ad<br><u>Valorem</u> | FY | 2014 - FY 2017<br>Projections | <u>A</u> | County<br>dministrator<br>Cuts | Revised Ad Valorem |
|          | Countywide-Ad Valorem Projects Requested                                                | _                    |     |                      |     |                      |    | -                             |          |                                |                    |
|          |                                                                                         |                      |     |                      |     |                      |    |                               |          |                                |                    |
|          | Environmental Resource Management                                                       |                      |     |                      |     |                      |    |                               |          |                                |                    |
| 1        | Environmental Restoration                                                               | *                    | \$  | 250,000              | \$  | 250,000              | \$ | 1,000,000                     | \$       | - \$                           | 250,000            |
| Total    |                                                                                         |                      | \$  | 250,000              | \$  | 250,000              | \$ | 1,000,000                     | \$       | - \$                           | 250,000            |
|          | Facilities Development & Operations                                                     |                      |     |                      |     |                      |    |                               |          |                                |                    |
|          | Countywide - Building Renewal & Replacement                                             | *                    | \$  | 1,260,000            | \$  | 1,260,000            | \$ | 23,186,930                    | \$       | - \$                           | 1,260,000          |
|          | Courthouse - Common Areas Furniture Fixture and Equipment                               | *                    |     | 25,000               |     | 25,000               |    | 100,000                       |          | -                              | 25,000             |
| Total    |                                                                                         |                      | \$  | 1,285,000            | \$  | 1,285,000            | \$ | 23,286,930                    | \$       | - \$                           | 1,285,000          |
|          | Information Systems Services                                                            |                      |     |                      |     |                      |    |                               |          |                                |                    |
| 1        | GIS Project \$                                                                          | 6,470,364            | \$  | 367,000              | \$  | 367,000              | \$ | 800,000                       | \$       | (67,000) \$                    | 300,000            |
| 2        | Network Equipment and Vendor Support                                                    | 4,600,000            |     | 900,000              |     | 900,000              |    | 4,800,000                     |          | (100,000)                      | 800,000            |
| 3        | UNIX Server Growth and Replacement                                                      | 520,000              |     | 250,000              |     | 250,000              |    | 750,000                       |          | -                              | 250,000<br>750,000 |
| 4<br>5   | Fiber Buildout of Enterprise Network<br>Wintel Server & Storage, Replacement and Growth | 3,530,000<br>300,000 |     | 750,000<br>250,000   |     | 750,000<br>250,000   |    | 3,750,000<br>900,000          |          | (25,000)                       | 750,000<br>225,000 |
| 6        | Network/Internet Security/Threat Management                                             | 2,050,000            |     | 250,000              |     | 250,000              |    | 1,000,000                     |          | (23,000)                       | 250,000            |
| 7        | Microsoft Enterprise Agreement Renewal                                                  | 2,030,000            |     | 1,400,000            |     | 1,400,000            |    | 2,800,000                     |          | (1,400,000)                    | 230,000            |
| 8        | UPS Battery Replacement                                                                 | _                    |     | 40,000               |     | 40,000               |    | 2,000,000                     |          | (1,400,000)                    | 40,000             |
| 9        | GCC Computer Room HVaC Replacement                                                      | _                    |     | 90,000               |     | 90,000               |    | 90,000                        |          | -                              | 90,000             |
| 10       | Telephone System Enhancements incl'd VOIP Expansion                                     | 326,804              |     | 750,000              |     | 750,000              |    | 100,000                       |          | (50,000)                       | 700,000            |
| 11       | UNIX Platform Storage                                                                   | UNIX                 |     | 75,000               |     | 75,000               |    | 750,000                       |          | -                              | 75,000             |
| 12       | Wireless Connectivity                                                                   | 1,676,204            |     | 75,000               |     | 75,000               |    | 1,000,000                     |          | -                              | 75,000             |
| 13       | WAN In-Building Cabling                                                                 | *                    |     | 100,000              |     | 100,000              |    | 600,000                       |          | -                              | 100,000            |
| 14       | Belle Glade Fiber Run                                                                   | -                    |     | 900,000              |     | 900,000              |    | 1,200,000                     |          | -                              | 900,000            |
| 15       | Video Service Delivery                                                                  | 1,562,893            |     | 50,000               |     | 50,000               |    | 600,000                       |          | -                              | 50,000             |
| 16       | Data Center(s) Upgrade to 10/100/1,000 Gigabyte                                         | 2,975,000            |     | 500,000              |     | 500,000              |    | 2,000,000                     |          | (100,000)                      | 400,000            |
| 17       | Court Administration Cabling                                                            | 103,934              |     | 35,000               |     | 35,000               |    | -                             |          | (15,000)                       | 20,000             |
| 18       | Video Conference Units - Court Administration                                           | 98,873               |     | 45,000               |     | 45,000               |    |                               |          | (20,000)                       | 25,000             |
| 19       | VOIP Transition                                                                         | -                    |     | 5,500,000            |     | 5,500,000            |    | 5,000,000                     |          | (5,500,000)                    | -                  |
| Total    |                                                                                         |                      | \$  | 12,327,000           | \$  | 12,327,000           | \$ | 26,140,000                    | \$       | (7,277,000) \$                 | 5,050,000          |
|          | Miscellaneous/Non-Departmental                                                          |                      |     |                      |     |                      |    |                               |          |                                |                    |
| 1        | Cooperative Extension Service- Culvert Bridge \$                                        | -                    | \$  | 97,500               | \$  | 97,500               | \$ | -                             | \$       | (97,500) \$                    | -                  |
| 1        | OCR and Countywide Community Revitalization Team Initiatives                            | -                    |     | 750,000              |     | 750,000              |    | 3,000,000                     |          | (750,000)                      | -                  |
| 2        | Cooperative Extension Replacement Computer-Real Time Monito                             | -                    |     | 3,000                |     | 3,000                |    | -                             |          | (3,000)                        | -                  |
| 3        | Cooperative Extension Service - Appliances                                              | -                    |     | 6,250                |     | 6,250                |    | -                             |          | -                              | 6,250              |
| 4        | Cooperative Ext. Mounts Botanical Gdn - Electric Power Grid                             | -                    |     | 50,500               |     | 50,500               |    | 50,500                        |          | (50,500)                       | -                  |
| Total    |                                                                                         |                      | \$  | 907,250              | \$  | 907,250              | \$ | 3,050,500                     | \$       | (901,000) \$                   | 6,250              |
|          | Parks & Recreation                                                                      |                      |     |                      |     |                      |    |                               |          |                                |                    |
| 1        | ADA Compliance Measures \$                                                              |                      | \$  | 500,000              | \$  | 500,000              | \$ | -                             | \$       | - \$                           | 500,000            |
| 2        | Information Technology Equipment Expansion and Replacement                              | 397,591              |     | 118,215              |     | 118,215              |    | -                             |          | -                              | 118,215            |
| 7        | Asphalt Overlay                                                                         | 100,000              |     | 188,800              |     | 188,800              |    | -                             |          | -                              | 188,800            |
| 12       | Maintenance Equipment                                                                   | 62,000               |     | 105,000              |     | 105,000              |    | -                             |          | -                              | 105,000            |
| 17<br>18 | Playground Renovations<br>Restroom Renovations                                          | 150,000<br>100,000   |     | 177,100<br>670,000   |     | 177,100              |    | -                             |          | -                              | 177,100            |
| 24       | Peanut Island Caretaker's Residence Repairs                                             | 100,000              |     | 670,000<br>50,000    |     | 670,000<br>50,000    |    | -                             |          | -                              | 670,000<br>50,000  |
| Total    |                                                                                         |                      | \$  | 1,809,115            | \$  | 1,809,115            | \$ | -                             | \$       | - \$                           | 1,809,115          |
|          |                                                                                         |                      |     |                      |     |                      |    |                               |          |                                |                    |
|          |                                                                                         |                      |     |                      |     |                      |    |                               |          |                                |                    |