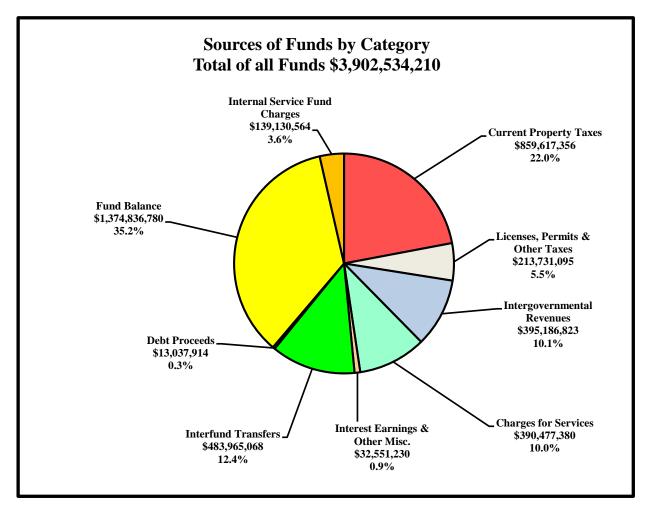

County revenues come from many sources, of which Property Taxes represent only 22% of the total. Of current revenues (excluding fund balance), property taxes represent 34% of the total amount.

**Licenses, Permits, & Other Taxes** include permit and building fees, delinquent property taxes, professional and occupational licenses, electricity franchise fees, communications services tax, utility services taxes, and sales and use taxes.

Intergovernmental Revenues consist of state shared revenue, gas taxes, and state and federal grants.

**Charges for Services** include revenues from park user fees, emergency services fees, fire protection fees, bus fares, airport landing fees, water and sewer fees, and other types of user fees.

**Interest Earnings** are revenues generated by funds invested by the County until they are needed for expenditures. Reserves generate a significant amount of interest earnings.

**Interfund Transfers** occur between funds. A transfer out of one fund is reflected as an expense, while the offsetting transfer into another fund appears as revenue.

**Debt Proceeds** represents revenue from bond issuances for capital projects, as well as loan repayments.

**Fund Balances** represents carryover funds from the prior fiscal year, and is 35.2% of the total budget. A major component of fund balance are reserves, which include funds set aside for future capital projects.

**Internal Service Charges** represents revenues received by County Departments for services provided to other County Departments.

The above chart reflects how funds for the total County budget are allocated.