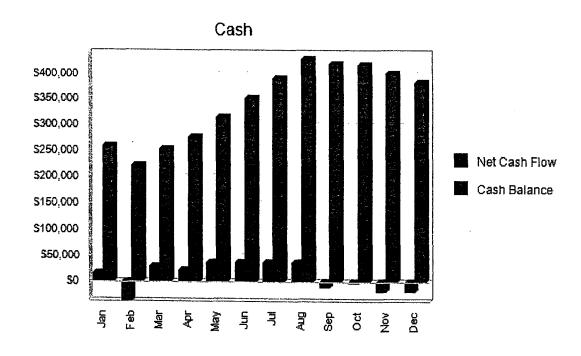

#### 2.2 Start-up Summary

NewKita's start-up cost comes to **\$6,750,250.00**, which is primarily building and construction costs, real estate land, the indoor football team purchase, marketing materials, and the services of business consultants. The assumptions are shown in the following table and chart. Because NewKita Group does not have any existing assets, start-up expenses will be up in the early stages of operation. However, lean operations will allow the organization to self-sustain and to recoup initial outlay within 5 years.