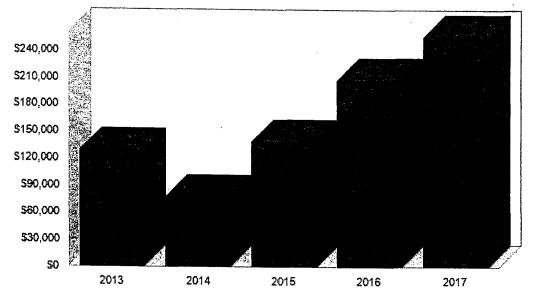

NewKita Group believes that the Glades Multi-Use Complex will generate \$70,000 net surplus on average over the next 3 years and the organization will generate about \$100,000 on average thereafter. Although NewKita Group Inc forecast that the center will end up with 7 percent net surplus for the first year, large initial outlay might push that percentage over negative territory. Besides the land and construction costs, the capital will be used for infrastructural, facility programs, pre/post construction services, indoor arena football team, and employment training.