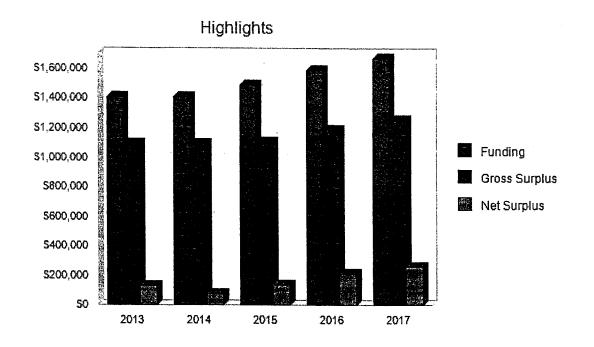

NewKita Group believes that the Glades Multi-Use Complex will generate \$70,000 net surplus on average over the next 3 years and the organization will generate about \$100,000 on average thereafter. Although NewKita Group Inc forecast that the center will end up with 7 percent net surplus for the first year, large initial outlay might push that percentage over negative territory. Besides the land and construction costs, the capital will be used for infrastructural, facility programs, pre/post construction services, indoor arena football team, and employment training.