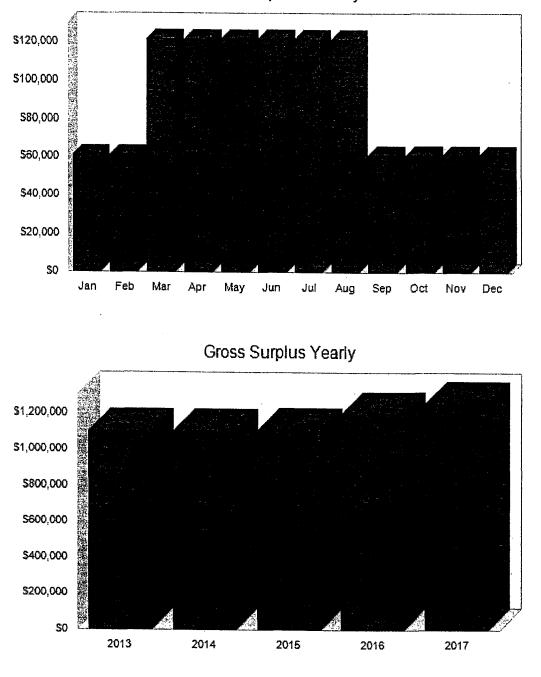

NewKita Group believes that the Glades Multi-Use Complex will generate \$70,000 net surplus on average over the next 3 years and the organization will generate about \$100,000 on average thereafter. Although NewKita Group Inc forecast that the center will end up with 7 percent net surplus for the first year, large initial outlay might push that percentage over negative territory. Besides the land and construction costs, the capital will be used for infrastructural, facility programs, pre/post construction services, indoor arena football team, and employment training.