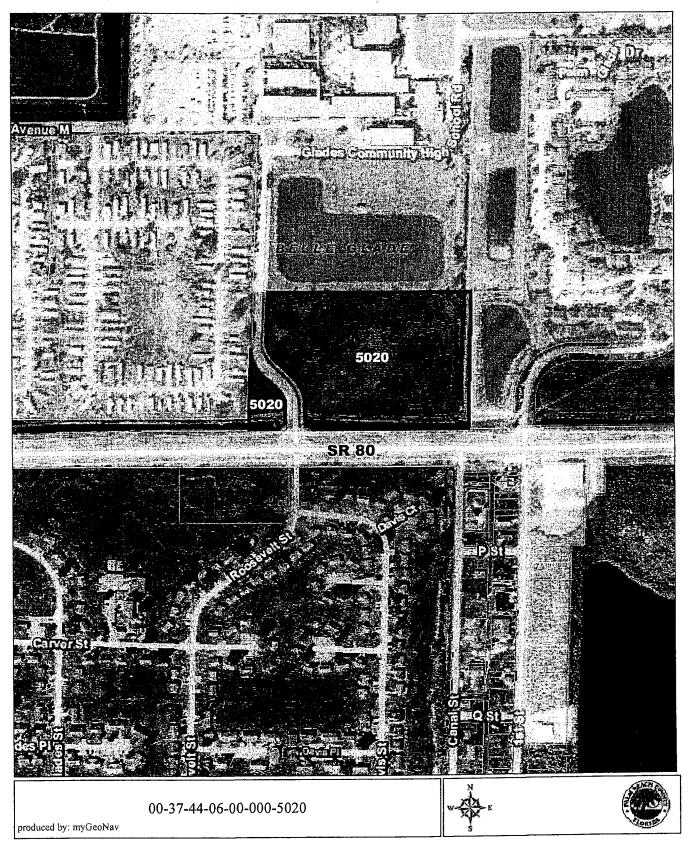

#### WITNESSETH

WHEREAS, the County is the owner of an approximately 11.8 acre property, generally located on SR 80 commonly known as Palm Glade PUD – West (PCN 00-37-44-06-00-000-5020) in unincorporated Belle Glade, Florida; and

Page 7 of 7

Palm Glade PUD - West

http://maps.pbcgov.org/mygeonav/printing/layout.aspx

2/7/2012

Strategic & Tactical Business Plan For NewKita Group, Inc DBA The Glades Multi-Use Complex 141 SE Avenue C Belle Glade, Florida 33430 Web: www.newkitagroup.org Email: <u>enhancing@newkitagroup.org</u>