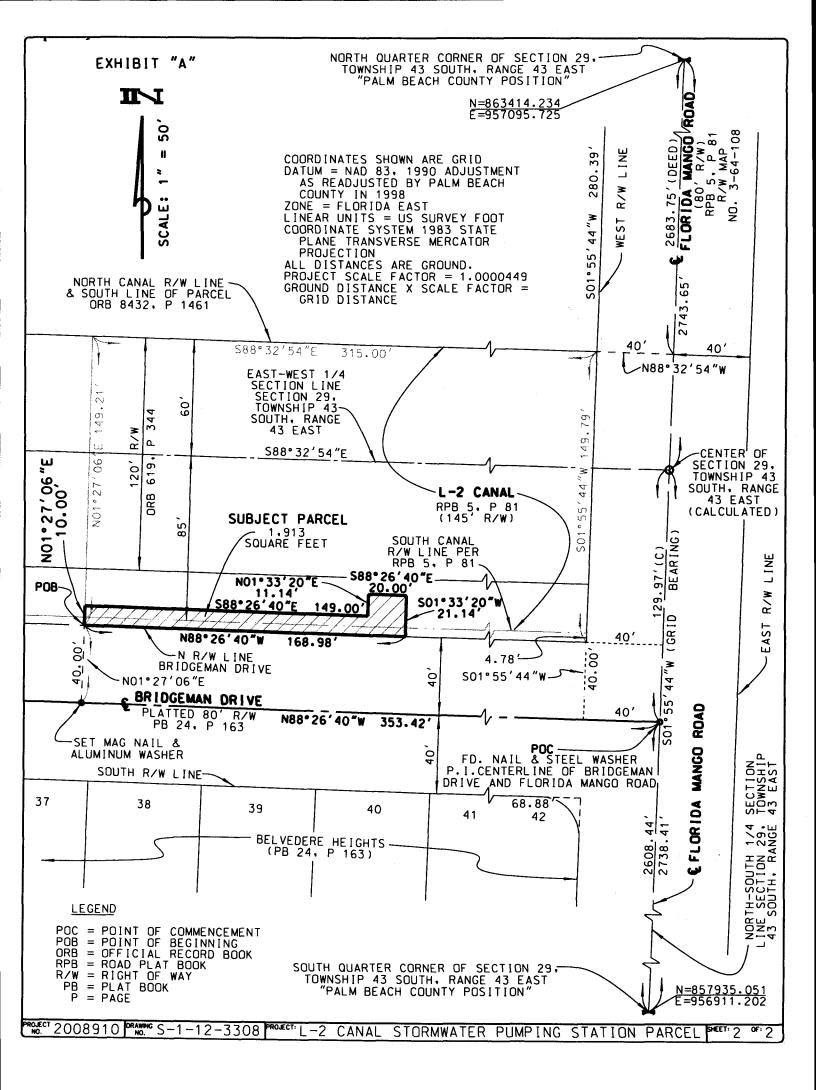

# EXHIBIT "A" LEGAL DESCRIPTION

A PARCEL OF LAND LYING AND BEING WITHIN A PORTION OF THE L-2 CANAL AS DESCRIBED IN OFFICIAL RECORD BOOK 619, PAGE 344 AND ROAD PLAT BOOK 5, PAGE 81, OF THE PUBLIC RECORDS OF PALM BEACH COUNTY, FLORIDA; SAID PARCEL ALSO LYING WITHIN SECTION 29, TOWNSHIP 43 SOUTH, RANGE 43 EAST, PALM BEACH COUNTY, FLORIDA; BEING MORE PARTICULARLY DESCRIBED AS FOLLOWS;

COMMENCING AT THE INTERSECTION OF THE CENTERLINE OF BRIDGEMAN DRIVE AN 80 FOOT RIGHT-OF-WAY ACCORDING TO THE PLAT OF BELVEDERE HEIGHTS, AS RECORDED IN PLAT BOOK 24, PAGE 163 OF SAID PALM BEACH COUNTY PUBLIC RECORDS AND THE CENTERLINE OF FLORIDA MANGO ROAD AN 80 FOOT RIGHT-OF-WAY AS SHOWN ON PALM BEACH COUNTY RIGHT-OF-WAY MAP DRAWING NO.3-64-108 AND ROAD BOOK 5, PAGE 81, OF SAID PALM BEACH COUNTY PUBLIC RECORDS; THENCE NORTH 88°26′40″WEST ALONG THE CENTERLINE OF SAID BRIDGEMAN DRIVE AS LAID OUT AND IN USE, A DISTANCE OF 353.42 FEET; THENCE NORTH 01°27′06″EAST, A DISTANCE OF 40.00 FEET TO THE NORTH RIGHT-OF-WAY LINE OF SAID BRIDGEMAN DRIVE AND THE POINT OF BEGINNING OF THE HEREIN DESCRIBED PARCEL; THENCE NORTH 01°27′06″EAST, A DISTANCE OF 10.00 FEET; THENCE SOUTH 88°26′40″ EAST PARALLEL WITH AND LYING 10 FEET NORTH OF AS MEASURED AT RIGHT ANGLES TO THE NORTH RIGHT-OF-WAY LINE OF SAID BRIDGEMAN DRIVE, A DISTANCE OF 149.00 FEET; THENCE NORTH 01°33′20″EAST, A DISTANCE OF 11.14 FEET; THENCE SOUTH 88°26′40″ EAST, A DISTANCE 20.00 FEET; THENCE SOUTH 01°33′20″EAST, A DISTANCE OF 11.14 FEET; THENCE SOUTH 88°26′40″ EAST, A DISTANCE 20.00 FEET; THENCE SOUTH 01°33′20″EAST, A DISTANCE OF 21.14 FEET TO THE NORTH RIGHT-OF-WAY LINE OF SAID BRIDGEMAN DRIVE; THENCE NORTH 88°26′40″ WEST ALONG SAID NORTH RIGHT-OF-WAY LINE OF BRIDGEMAN DRIVE; A DISTANCE OF 168.98 FEET TO THE AFOREMENTIONED POINT OF BEGINNING.

CONTAINING 1913 SQUARE FEET (0.0439 ACRES) MORE OR LESS.

#### SURVEYOR'S REPORT

BEARINGS ARE BASED ON A GRID (NAD 83, 1990) BEARING OF SOUTH 01°55'44" WEST ALONG THE NORTH-SOUTH QUARTER SECTION LINE SECTION 29, TOWNSHIP 43 SOUTH, RANG 43 EAST (AS SHOWN ON THIS SURVEY) AND ALL OTHER BEARINGS ARE RELATIVE THERETO. RANGE