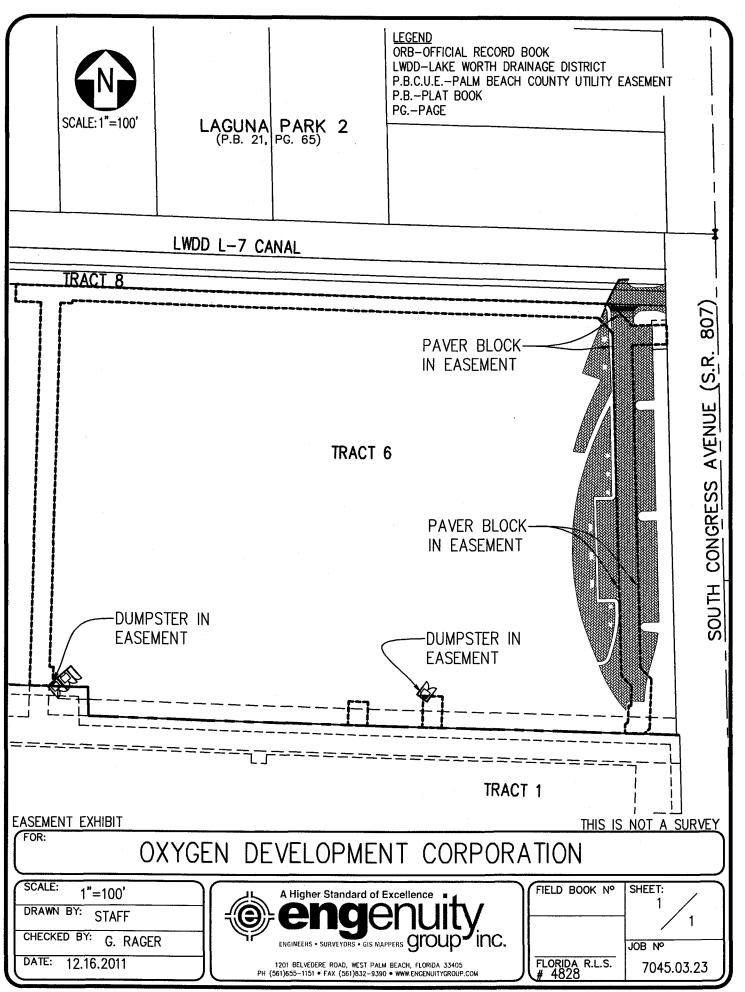

### SEE EXHIBIT "A" ATTACHED HERETO AND MADE A PART HEREOF

(hereinafter referred to as the "Property"); and

WHEREAS, the Property is encumbered by a certain utility easement (hereinafter, referred to as the "Easement"), such Easement being for the benefit of County and other utilities; and

WHEREAS, Owner desires to install paver blocks and a dumpster enclosure within a portion of the Easement (hereinafter referred to as "encroachment").

NOW THEREFORE, for and in consideration of the covenants set forth herein, Owner hereby agrees as follows: