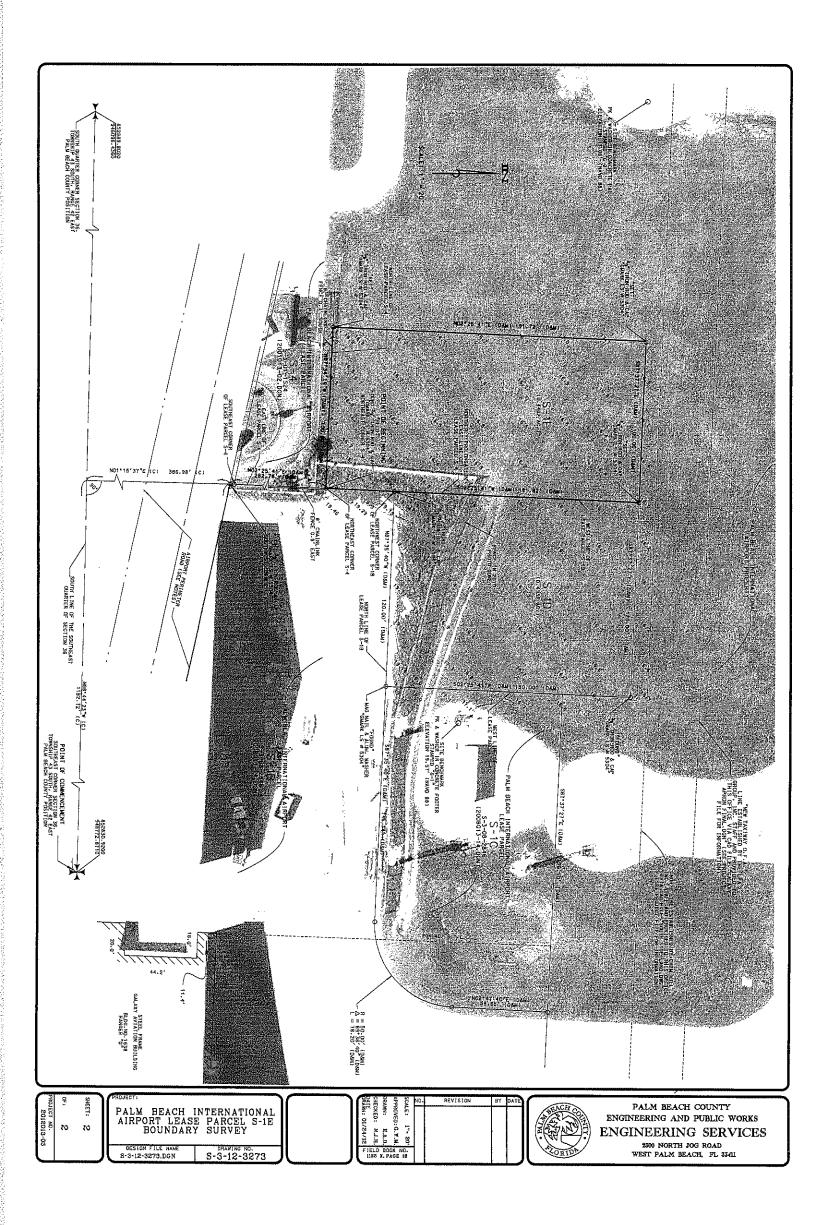

1. <u>Amendment of Exhibit "A".</u> Exhibit "A" to the Lease is hereby amended to add the legal description and survey of Parcel S-1E, attached hereto as Exhibit "1".

2. <u>Amendment of Definitions.</u> Article 2, <u>Definitions</u>, is hereby amended to delete Articles 2.49 and 2.71 in their entirety and replace them with the following:

3. <u>New Definitions.</u> Article 2, <u>Definitions</u>, is hereby amended to add the following definitions:

3.10 "Apron Expansion Area" means Parcels S-1D and S-1E.

3.11 "<u>Parcel S-1E</u>" means that portion of the Premises identified in Exhibit "A" as Parcel S-1E, consisting of approximately 19,177 square feet.

Signature

Print Name

bit Title

(Seal)

EXHIBIT "1" Parcel S-1E

. . . . . . . .