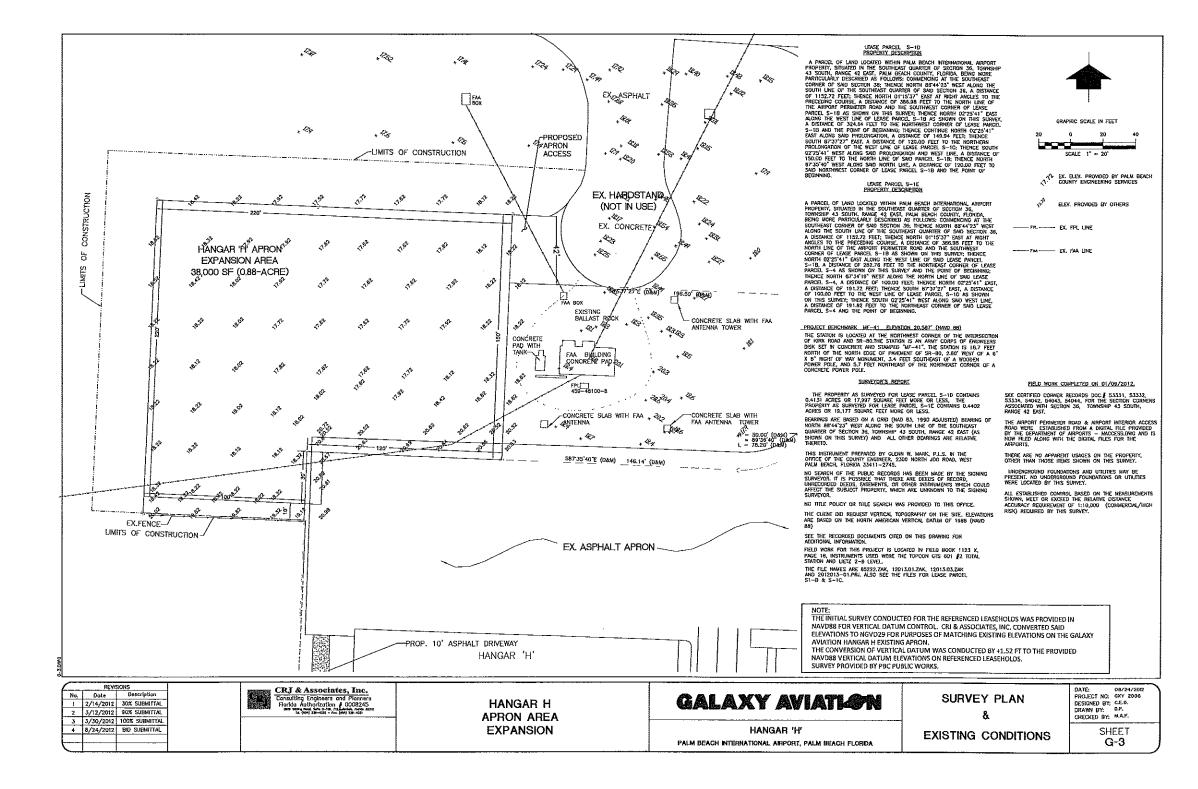

3. <u>New Definitions.</u> Article 2, <u>Definitions</u>, is hereby amended to add the following definitions:

3.10 "Apron Expansion Area" means Parcels S-1D and S-1E.

3.11 "<u>Parcel S-1E</u>" means that portion of the Premises identified in Exhibit "A" as Parcel S-1E, consisting of approximately 19,177 square feet.

3.12 "<u>Proposed Apron Access</u>" has the meaning ascribed to it in Article 4.12(M).

Page - 1 -

4. <u>Amendment of Article 4.12.</u> Article 4.12, <u>Aircraft License Areas</u>, is hereby amended to add the following:

- (M) County hereby grants Tenant a revocable license to utilize the real property identified as "Proposed Apron Access" in Exhibit "M" ("<u>Proposed Apron Access</u>") solely for the construction, maintenance and operation of temporary access to Taxilane T, subject to the terms and conditions set forth below:
  - (1) Tenant acknowledges and agrees that County has made no warranties or representations whatsoever regarding the condition of the undesignated pavement identified as "Ex. Hardstand" in Exhibit "M", which is located to the east of the Apron Expansion Area and connected to Taxilane T, including, but not limited to, its load bearing capacity or suitability for use by Tenant in connection with its aircraft operations at the Airport, and that use of the undesignated pavement shall be at Tenant's sole risk. Tenant further acknowledges and agrees that County shall have no obligation whatsoever to repair or maintain the undesignated pavement. No aircraft shall be parked within the Proposed Apron Access. Tenant may, at its sole cost and expense, pave the surface of the Proposed Apron Access so that it will be suitable to use as an access ramp.
  - (2)County or Tenant may terminate the license granted for use of the Proposed Apron Access upon one hundred twenty days (120) days prior written notice to the other. In the event this Lease is terminated as to the Premises, the license granted by this Article 4.12(M) for the Proposed Apron Access shall also be terminated. Upon termination of the license granted by this Article 4.12(M), the parties shall be released from all further obligation with respect to the Proposed Apron Access arising subsequent to such termination (but not liability relating to incidents occurring prior to such termination regardless of when asserted. In the event the license for the Proposed Apron Access is terminated, County may require Tenant to restore the Proposed Apron Access to the condition that it existed in prior to the grant of the license, including removing all paved surfaces and restoring the ground to pre-existing grade.

5. <u>Apron Expansion Area.</u> Article 5.01(D) is hereby deleted in its entirety and replaced by the following:

(D) For the Apron Expansion Area, containing approximately 37,174 square feet of ground, the annual rental to be paid by Tenant to County shall be \$.65 per square foot, or \$24,163.10 annually, payable in equal monthly installments. Notwithstanding the provisions of Article 5.10, rental for the Apron Expansion Area shall commence on January 1, 2013.

# EXHIBIT "M" PROPOSED APRON ACCESS

.