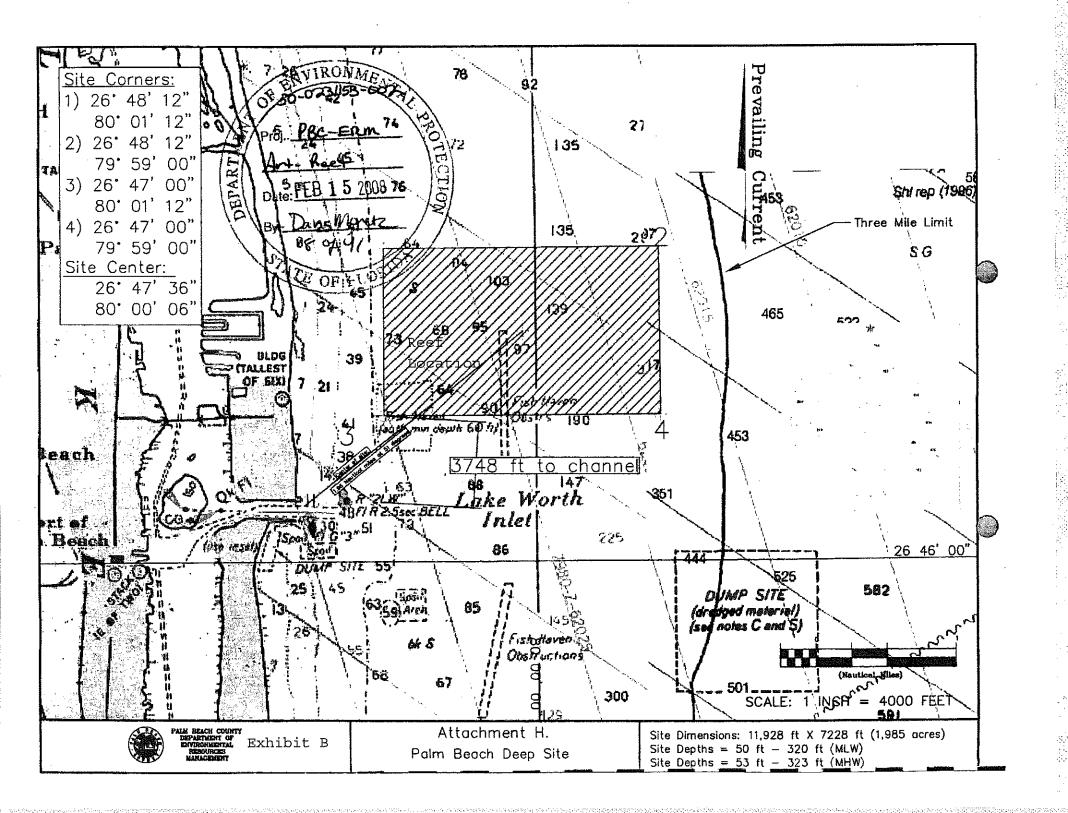

#### **ARTICLE 1 - SERVICES**

The CONTRACTOR's responsibility under this Contract is to provide, prepare, transport, and scuttle the surplus vessel M/V POCAHONTAS as an artificial reef as more specifically set forth in the Scope of Work/Services detailed in Exhibit A, and at the location as indicated on Site Map detailed in Exhibit B.

- 6. The CONTRACTOR shall scuttle the vessel *M/V POCAHONTAS* at the COUNTY's permitted artificial reef site (Palm Beach Site #5 as shown in Exhibit B) in approximately 90 feet of water and shall remain on site until released by the COUNTY.
- 7. The CONTRACTOR shall submit a written operational plan for scuttling the vessels for COUNTY approval at least seven (7) days in advance of the proposed scuttling. The vessels shall be scuttled so as to come to rest on the ocean bottom in a level position, upright on its keel, and shall maintain a minimum vertical navigational clearance above any substantial structural part of the vessel of at least fifty (50) feet. For the purpose of this agreement, "level position" shall mean the vessel shall be resting upright on its keel and listing no more than twenty (20) degrees from vertical to port or starboard.
- 8. The CONTRACTOR shall provide all appropriate lines, cables, shackles, chains, and (2) anchors, etc., as required by the COUNTY for use at the artificial reef site to locate and hold the vessels in position while it is scuttled. The two bow anchors set forty-five degrees apart on separate rodes of a minimum of 40 feet each or greater shall be used, depending on prevailing conditions at the time the vessel is secured on site for scuttling.
- 9. A written Contingency Plan to be implemented in the event of anchor or rode failure or any other condition that may cause the vessels to move out of the desired position shall be submitted to and approved in writing by the COUNTY at least seven (7) days prior to the date of the proposed scuttling.