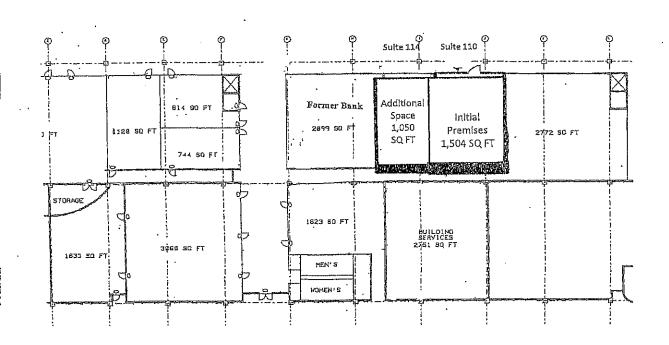

In 2001, Staff issued an RFP to lease 1,504 SF within Suite 110 of the Governmental Center Parking Garage for operation of a restaurant. LJL Food Management, Inc. d/b/a Cher's Café was the only respondent. On May 21, 2002, the Board approved the initial Lease Agreement with LJL Food Management, Inc., for a period of five (5) years with one (1) five (5) year option. Initial rent was \$18,012/yr (\$11.98/SF). In September 2005, LJL Food Management, Inc., changed ownership through a private sale of the business, the trade name was changed to Tina's Café, and the Consent to Change of Ownership was approved by the Board on October 18, 2005 (R2005-2020). On January 13, 2009, the Board approved the First Amendment to Governmental Center Lease Agreement (R2009-0145 & -0146) allowing Tina's Café to increase the size of their restaurant by 1,050 SF from 1,504 SF to 2,554 SF by expanding into Suite 114, the space formerly occupied by Channel 20. In addition, the rent was reduced from \$15.76/SF to \$12.50/SF for a rate of \$31,925/yr, and the term was extended to January 31, 2019. On March 23, 2010, the Board approved the Second Amendment to Governmental Center Lease Agreement which deferred payment of the past due rent until December 2018 and retroactively reduced the rent by ½ from \$33,202.00/yr (\$13.00/SF) to \$16,601.00/yr (\$6.50/SF) for a period of two (2) years effective January 1, 2010. The past due rent deferment included rent from November 2009 to January 2010 and totaled \$6,917.08. The Second Amendment also provided that at the end of the two (2) year rent reduction, and every two (2) years thereafter, the parties would meet to review and evaluate the rental rate to determine if further rent modification was warranted. Rent was scheduled to return to the full amount (\$13.00/SF) in January 2012, unless the parties agreed to further modifications of the rental rate, and each September thereafter the rent was scheduled to increase by four percent (4%).