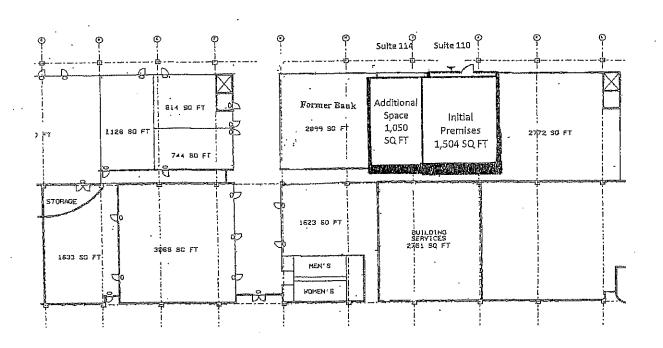

LOCATION MAP

| RESOL | LUTION | NO. 2 | 2012- |  |
|-------|--------|-------|-------|--|
|       |        |       |       |  |

RESOLUTION OF THE BOARD OF COUNTY COMMISSIONERS OF PALM BEACH COUNTY, FLORIDA, AUTHORIZING AN EXTENSION OF THE RENTAL REDUCTION PERIOD FOR RENT DUE PURSUANT TO COUNTY'S LEASE OF SPACE TO LJL FOOD MANAGEMENT, INC.; AND PROVIDING FOR AN EFFECTIVE DATE.