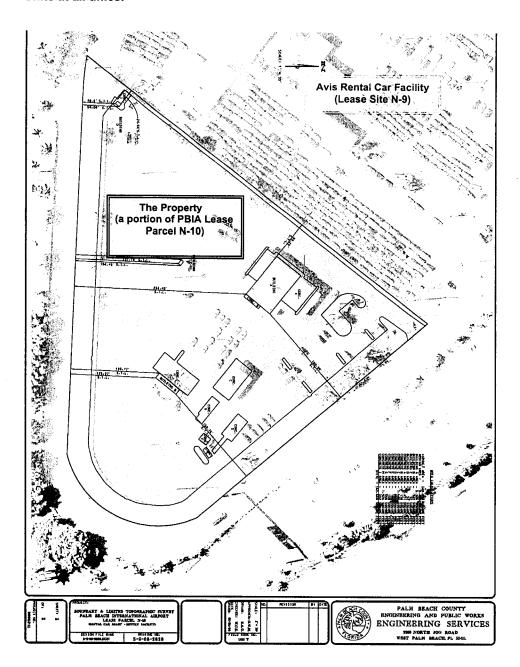

# EXHIBIT "A" THE PROPERTY

A portion of the paved parking area located on PBIA Lease Parcel "N-10". Licensee shall not be permitted access to any buildings on the site.

Licensee shall submit a written request to the Department, requesting the area to be used for overflow parking (defined as "Units" in Section 3.01 of this Agreement) and such Units shall be delineated using cones or similar markings and to ensure that all overflow parking activities are confined to such requested Units at all times.